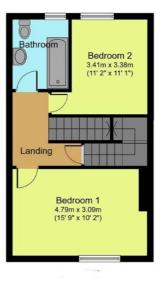

#### **FIRST FLOOR**

DOUBLE BEDROOM 1 16'2" x 10'2" max (4.93m x 3.1m max)

## DOUBLE BEDROOM 2 16'2" x 11'1" (4.93m x 3.38m)

Stone mullioned window and sill. Beamed ceiling.