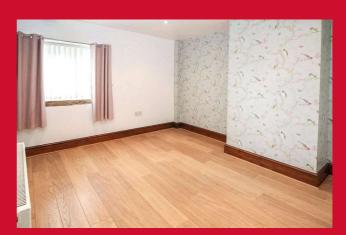

## DOUBLE BEDROOM 2 16'2" x 11'1" (4.93m x 3.38m)

Stone mullioned window and sill. Beamed ceiling.