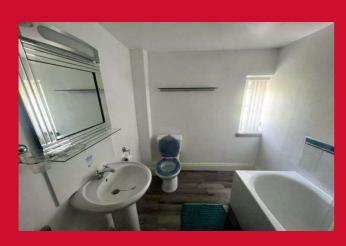

## BEDROOM 3 19'11" x 14'9" max (6.07m x 4.5m max)

Great, top floor room with Velux roof light and window to the gable wall. Storage to the eaves. Beamed ceiling.

BATHROOM 3 Piece bathroom with shower over bath. Stone mullioned window.