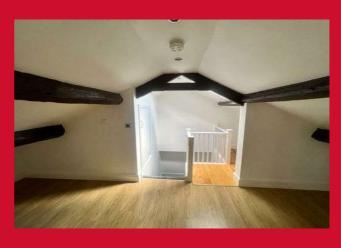

## BEDROOM 3 19'11" x 14'9" max (6.07m x 4.5m max)

Great, top floor room with Velux roof light and window to the gable wall. Storage to the eaves. Beamed ceiling.

BATHROOM 3 Piece bathroom with shower over bath. Stone mullioned window.