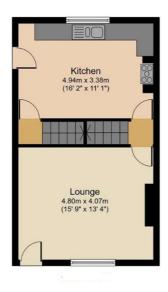

#### **GROUND FLOOR**

## LOUNGE 16'2" x 13'4" max (4.93m x 4.06m max)

Impressive "period style" fireplace, with log burner stove fire. Beamed ceiling.

## **DINING KITCHEN 16'2" x 11'2" (4.93m x 3.4m)**

Well equipped kitchen, with range of base and wall units and granite work surfaces. Built in dishwasher. Access to useful basement cellar.