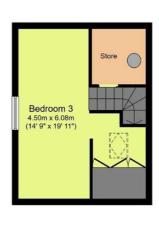

#### **TOP FLOOR**

## BEDROOM 3 19'11" x 14'9" max (6.07m x 4.5m max)

Great, top floor room with Velux roof light and window to the gable wall. Storage to the eaves. Beamed ceiling.

BATHROOM 3 Piece bathroom with shower over bath. Stone mullioned window.