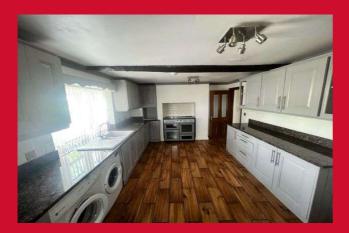

## **DINING KITCHEN 16'2" x 11'2" (4.93m x 3.4m)**

Well equipped kitchen, with range of base and wall units and granite work surfaces. Built in dishwasher. Access to useful basement cellar.