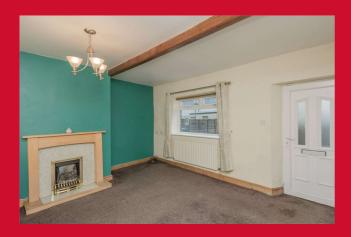

#### OPEN PLAN LIVING ROOM/KITCHEN 15'1" x 14'9" (4.6m x 4.5m)

Good sized open plan Living Room/Kitchen, with range kitchen units, with built in oven and hob. Access to cellar area.