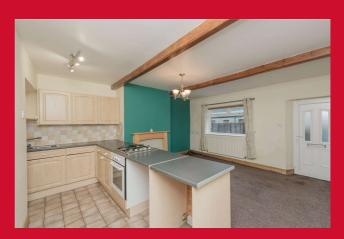

#### OPEN PLAN LIVING ROOM/KITCHEN 15'1" x 14'9" (4.6m x 4.5m)

Good sized open plan Living Room/Kitchen, with range kitchen units, with built in oven and hob. Access to cellar area.