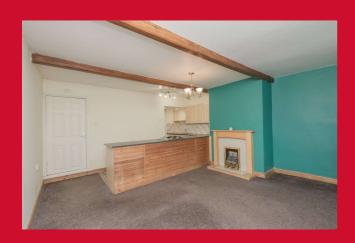

#### OPEN PLAN LIVING ROOM/KITCHEN 15'1" x 14'9" (4.6m x 4.5m)

Good sized open plan Living Room/Kitchen, with range kitchen units, with built in oven and hob. Access to cellar area.