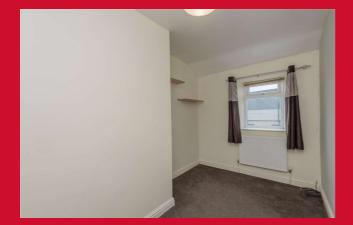

#### LANDING

BEDROOM 1 10'4" x 7'4" (3.15m x 2.24m)

BEDROOM 2 11'7" x 7'4" Max (3.53m x 2.24m Max)

SHOWER ROOM/WC White suite with corner shower cubicle. Vanity sink. Tiled walls and flooring.

**OUTSIDE** Block paved garden