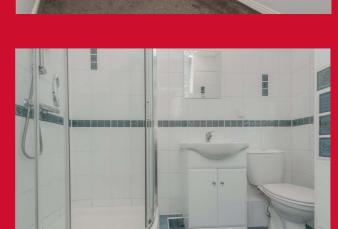

#### LANDING

BEDROOM 1 10'4" x 7'4" (3.15m x 2.24m)

BEDROOM 2 11'7" x 7'4" Max (3.53m x 2.24m Max)

SHOWER ROOM/WC White suite with corner shower cubicle. Vanity sink. Tiled walls and flooring.

**OUTSIDE** Block paved garden