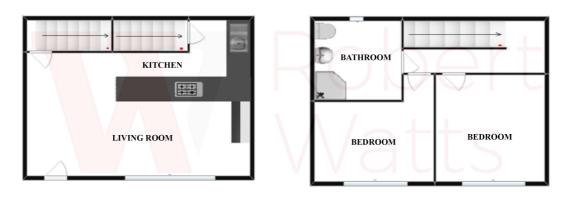

The accommodation comprises: Open Plan Lounge/Kitchen, 2 Bedrooms & Bathroom.

#### OPEN PLAN LIVING ROOM/KITCHEN 15'1" x 14'9" (4.6m x 4.5m)

Good sized open plan Living Room/Kitchen, with range kitchen units, with built in oven and hob. Access to cellar area.

#### LANDING

BEDROOM 1 10'4" x 7'4" (3.15m x 2.24m)

BEDROOM 2 11'7" x 7'4" Max (3.53m x 2.24m Max)

SHOWER ROOM/WC White suite with corner shower cubicle. Vanity sink. Tiled walls and flooring.

**OUTSIDE** Block paved garden

GROUND FLOOR

FIRST FLOOR

1 01274 689589 E birkenshaw@robertwatts.co.uk W robertwatts.co.uk Birkenshaw Office: 704 Bradford Road, Birkenshaw, BD11 2AE

f RWEstateAgents 🕑 @robertwatts\_

arla|propertymark naea|propertymark