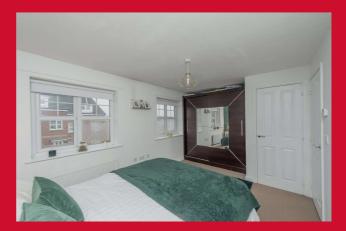

#### LANDING

BEDROOM 1 12'9" x 9'6" (3.89m x 2.9m)

BEDROOM 2 9'8" x 7'7" (2.95m x 2.3m)

BEDROOM 3 6'7" x 6'8" (2m x 2.03m)

BATHROOM 3 piece white bathroom suite. Part tiled walls and tiled flooring.

OUTSIDE Driveway to the side. Pleasant garden to the rear with a decking terrace.