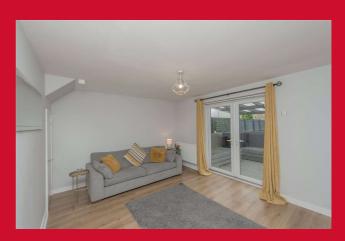

#### **DOWNSTAIRS WC**

LOUNGE 14'8" x 11'1" (4.47m x 3.38m) Understairs storage cupboard. uPVC French Doors leading to garden.