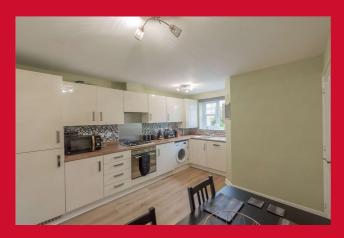

#### KITCHEN DINER 13'6" x 11'5" (4.11m x 3.48m)

Well equipped kitchen with a range of wall and base units. Worktops and sink unit. Built in oven and hob. Integrated fridge freezer.