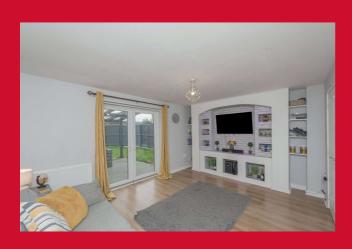

#### **DOWNSTAIRS WC**

LOUNGE 14'8" x 11'1" (4.47m x 3.38m) Understairs storage cupboard. uPVC French Doors leading to garden.