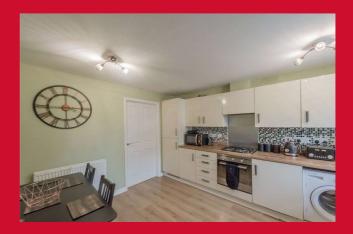

#### KITCHEN DINER 13'6" x 11'5" (4.11m x 3.48m)

Well equipped kitchen with a range of wall and base units. Worktops and sink unit. Built in oven and hob. Integrated fridge freezer.