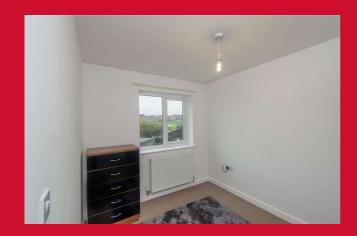

#### LANDING

BEDROOM 1 12'9" x 9'6" (3.89m x 2.9m)

BEDROOM 2 9'8" x 7'7" (2.95m x 2.3m)

BEDROOM 3 6'7" x 6'8" (2m x 2.03m)

BATHROOM 3 piece white bathroom suite. Part tiled walls and tiled flooring.

OUTSIDE Driveway to the side. Pleasant garden to the rear with a decking terrace.