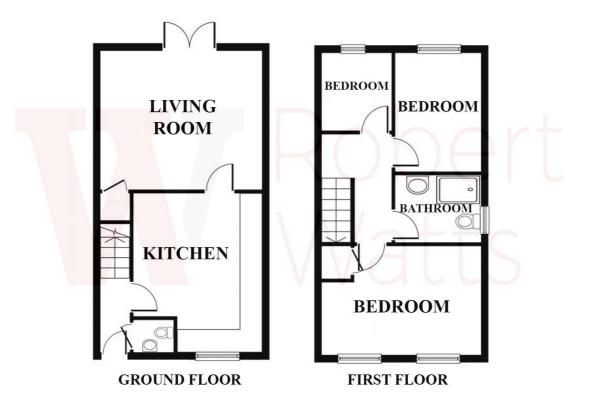

The accommodation comprises: Entrance Hall, WC, Lounge, Kitchen, 3 Bedrooms & Bathroom.

#### **DOWNSTAIRS WC**

LOUNGE 14'8" x 11'1" (4.47m x 3.38m) Understairs storage cupboard. uPVC French Doors leading to garden.

#### KITCHEN DINER 13'6" x 11'5" (4.11m x 3.48m)

Well equipped kitchen with a range of wall and base units. Worktops and sink unit. Built in oven and hob. Integrated fridge freezer.

#### LANDING

BEDROOM 1 12'9" x 9'6" (3.89m x 2.9m)

BEDROOM 2 9'8" x 7'7" (2.95m x 2.3m)

BEDROOM 3 6'7" x 6'8" (2m x 2.03m)

BATHROOM 3 piece white bathroom suite. Part tiled walls and tiled flooring.

OUTSIDE Driveway to the side. Pleasant garden to the rear with a decking terrace.