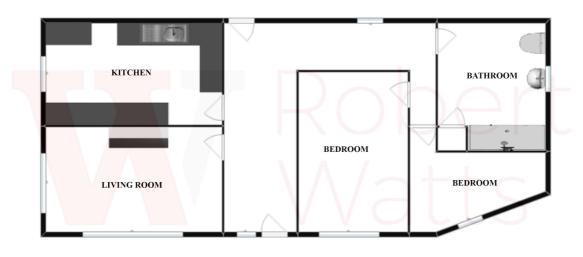

The accommodation comprises: Hallway, Lounge, Kitchen, 2 Bedrooms & Shower Room.

## The Crosses Bungalow, Bierley Marsh, Off Soureby Cross Way, East Bierley, BD4 6PL

| HALLWAY Good sized "L" shaped hallway.                                                                                                                                                                                                                 |
|--------------------------------------------------------------------------------------------------------------------------------------------------------------------------------------------------------------------------------------------------------|
| LOUNGE 13'3" x 11'1" (4.04m x 3.38m) With lovely views                                                                                                                                                                                                 |
| KITCHEN 13'9" x 8'3" (4.2m x 2.51m) Well equipped kitchen with a range of base and wall units, worktops and sink unit. Splashback tiled walls.                                                                                                         |
| BEDROOM 1 15'8" x 10'7" (4.78m x 3.23m) Good sized double bedroom.                                                                                                                                                                                     |
| BEDROOM 2 11'4" (3.45) x 8'3" (2.51) approx.  Irregular shaped room. Measurement approximate and for guidance only.                                                                                                                                    |
| SHOWER ROOM/W.C. 8'3" x 7'9" (2.51m x 2.36m) Adapted for disabled use. White suite.                                                                                                                                                                    |
| <b>OUTSIDE</b> Garden to the front, with small garden to the back. we are informed the driveway to the side is for "pedestrian" access only and there is no parking here. Parking can be accommodated where the front garden is.                       |
| TENURE Freehold                                                                                                                                                                                                                                        |
| COUNCIL TAX BAND D - Kirklees                                                                                                                                                                                                                          |
|                                                                                                                                                                                                                                                        |
|                                                                                                                                                                                                                                                        |
|                                                                                                                                                                                                                                                        |
|                                                                                                                                                                                                                                                        |
|                                                                                                                                                                                                                                                        |
|                                                                                                                                                                                                                                                        |
| The Fixtures & Appliances included have not been tested and therefore no guarantee can be given that they are in working order. Every care has been taken with the preparation of these sales particulars, but complete accuracy cannot be guaranteed. |