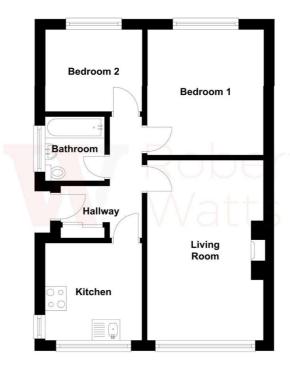

**ENTRANCE HALL** Hallway and storage cupboard

LOUNGE 17' x 10' max (5.18m x 3.05m max)

Feature fireplace with built in fire

KITCHEN 9' x 9' (2.74m x 2.74m)

Well equipped kitchen with wall and base units, worktops and sink unit, built in oven, hob and extractor fan

BEDROOM 1 11' x 10' (3.35m x 3.05m)

BEDROOM 2 4' x 7' (1.22m x 2.13m)

BATHROOM/W.C. Three piece white bathroom suite

**OUTSIDE** Garden at the front with driveway. Garage. Pleasant garden at the back.

**COUNCIL TAX BAND** B - Bradford