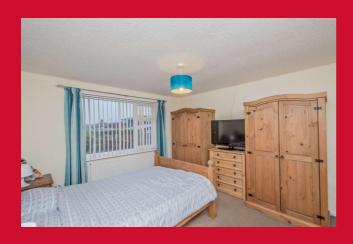

BEDROOM 1 11' x 10' (3.35m x 3.05m)

BEDROOM 2 4' x 7' (1.22m x 2.13m)

BATHROOM/W.C. Three piece white bathroom suite

**OUTSIDE** Garden at the front with driveway. Garage. Pleasant garden at the back.

**COUNCIL TAX BAND** B - Bradford