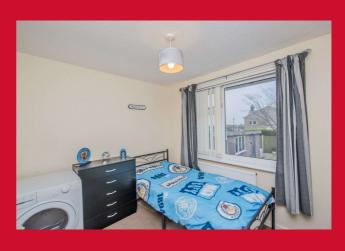

BEDROOM 1 11' x 10' (3.35m x 3.05m)

BEDROOM 2 4' x 7' (1.22m x 2.13m)

BATHROOM/W.C. Three piece white bathroom suite

**OUTSIDE** Garden at the front with driveway. Garage. Pleasant garden at the back.

**COUNCIL TAX BAND** B - Bradford