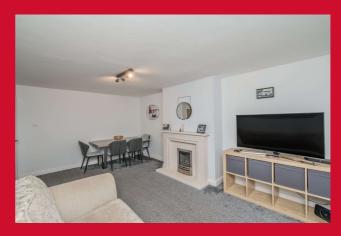

**ENTRANCE HALL** Hallway and storage cupboard

LOUNGE 17' x 10' max (5.18m x 3.05m max)

Feature fireplace with built in fire

KITCHEN 9' x 9' (2.74m x 2.74m)

Well equipped kitchen with wall and base units, worktops and sink unit, built in oven, hob and extractor fan