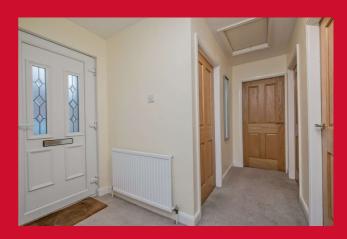

**ENTRANCE HALL** Hallway and storage cupboard

LOUNGE 17' x 10' max (5.18m x 3.05m max)

Feature fireplace with built in fire

KITCHEN 9' x 9' (2.74m x 2.74m)

Well equipped kitchen with wall and base units, worktops and sink unit, built in oven, hob and extractor fan