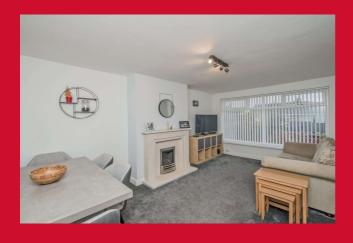

**ENTRANCE HALL** Hallway and storage cupboard

LOUNGE 17' x 10' max (5.18m x 3.05m max)

Feature fireplace with built in fire

KITCHEN 9' x 9' (2.74m x 2.74m)

Well equipped kitchen with wall and base units, worktops and sink unit, built in oven, hob and extractor fan