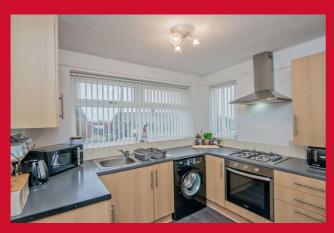

**ENTRANCE HALL** Hallway and storage cupboard

LOUNGE 17' x 10' max (5.18m x 3.05m max)

Feature fireplace with built in fire

KITCHEN 9' x 9' (2.74m x 2.74m)

Well equipped kitchen with wall and base units, worktops and sink unit, built in oven, hob and extractor fan