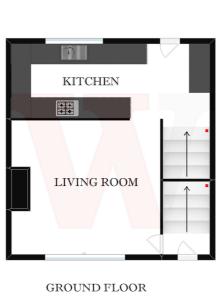

The accommodation comprises: Entrance Hall, Lounge, Kitchen, 3 Bedrooms & Bathroom.