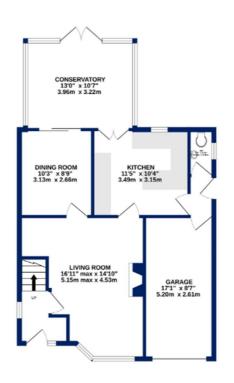

## 2 Paddock Close, Drighlington, West Yorkshire, BD11 1LD

| ENTRANCE HALL                                                                                                               |
|-----------------------------------------------------------------------------------------------------------------------------|
| LOUNGE 16'9" x 11'5" (5.1m x 3.48m)                                                                                         |
| DINING ROOM 10'3" x 8'6" (3.12m x 2.6m) Patio doors leading to;-                                                            |
| CONSERVATORY 13' (3.96) x 10'9" (3.28) approx. in uPVC.                                                                     |
| KITCHEN 11'4" x 10'3" (3.45m x 3.12m) Selection of kitchen units, worktops and sink unit. Built in oven, hob and extractor. |
| LANDING                                                                                                                     |
| BEDROOM 1 15'4" x 10'4" (4.67m x 3.15m)                                                                                     |
| EN-SUITE SHOWER ROOM (No W.C.)                                                                                              |
| BEDROOM 2 12'2" x 8'3" (3.7m x 2.51m)                                                                                       |
| BEDROOM 3 15' x 7'9" (4.57m x 2.36m)                                                                                        |
| BEDROOM 4 7'9" x 6'2" (2.36m x 1.88m)                                                                                       |
| BATHROOM/W.C 3 piece bathroom suite.                                                                                        |
| OUTSIDE Cul-de-sac position. Garden and driveway to front. INTEGRAL GARAGE. Garden to rear.                                 |
| TENURE Freehold                                                                                                             |
| COUNCIL TAX BAND E - Leeds                                                                                                  |
|                                                                                                                             |
|                                                                                                                             |