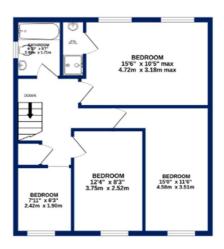

## 2 Paddock Close, Drighlington, West Yorkshire, BD11 1LD

| ENTRANCE HALL                                                                                                               |
|-----------------------------------------------------------------------------------------------------------------------------|
| LOUNGE 16'9" x 11'5" (5.1m x 3.48m)                                                                                         |
| DINING ROOM 10'3" x 8'6" (3.12m x 2.6m) Patio doors leading to;-                                                            |
| CONSERVATORY 13' (3.96) x 10'9" (3.28) approx. in uPVC.                                                                     |
| KITCHEN 11'4" x 10'3" (3.45m x 3.12m) Selection of kitchen units, worktops and sink unit. Built in oven, hob and extractor. |
| LANDING                                                                                                                     |
| BEDROOM 1 15'4" x 10'4" (4.67m x 3.15m)                                                                                     |
| EN-SUITE SHOWER ROOM (No W.C.)                                                                                              |
| BEDROOM 2 12'2" x 8'3" (3.7m x 2.51m)                                                                                       |
| BEDROOM 3 15' x 7'9" (4.57m x 2.36m)                                                                                        |
| BEDROOM 4 7'9" x 6'2" (2.36m x 1.88m)                                                                                       |
| BATHROOM/W.C 3 piece bathroom suite.                                                                                        |
| OUTSIDE Cul-de-sac position. Garden and driveway to front. INTEGRAL GARAGE. Garden to rear.                                 |
| TENURE Freehold                                                                                                             |
| COUNCIL TAX BAND E - Leeds                                                                                                  |
|                                                                                                                             |
|                                                                                                                             |