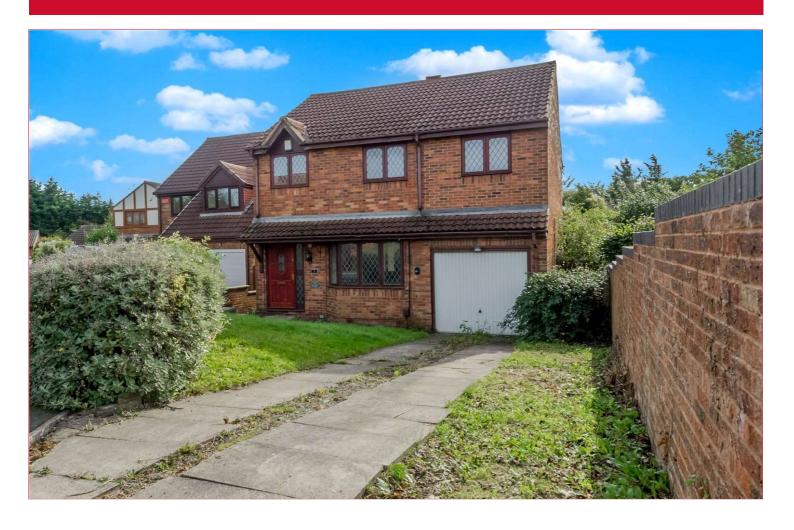

## 2 Paddock Close, Drighlington, West Yorkshire, BD11 1LD

NO CHAIN: Well appointed 4 Bedroomed Detached that forms part of this ever popular development and occupies a cul de sac. The house is in need of some overall cosmetic works and improvements, but we feel this is reflected in the very sensible price. Situated within minutes to J27/M62 and a short drive into Leeds. Not to be missed.

## 2 Paddock Close, Drighlington, West Yorkshire, BD11 1LD

| ENTRANCE HALL                                                                                                               |
|-----------------------------------------------------------------------------------------------------------------------------|
| LOUNGE 16'9" x 11'5" (5.1m x 3.48m)                                                                                         |
| DINING ROOM 10'3" x 8'6" (3.12m x 2.6m) Patio doors leading to;-                                                            |
| CONSERVATORY 13' (3.96) x 10'9" (3.28) approx. in uPVC.                                                                     |
| KITCHEN 11'4" x 10'3" (3.45m x 3.12m) Selection of kitchen units, worktops and sink unit. Built in oven, hob and extractor. |
| LANDING                                                                                                                     |
| BEDROOM 1 15'4" x 10'4" (4.67m x 3.15m)                                                                                     |
| EN-SUITE SHOWER ROOM (No W.C.)                                                                                              |
| BEDROOM 2 12'2" x 8'3" (3.7m x 2.51m)                                                                                       |
| BEDROOM 3 15' x 7'9" (4.57m x 2.36m)                                                                                        |
| BEDROOM 4 7'9" x 6'2" (2.36m x 1.88m)                                                                                       |
| BATHROOM/W.C 3 piece bathroom suite.                                                                                        |
| OUTSIDE Cul-de-sac position. Garden and driveway to front. INTEGRAL GARAGE. Garden to rear.                                 |
| TENURE Freehold                                                                                                             |
| COUNCIL TAX BAND E - Leeds                                                                                                  |
|                                                                                                                             |
|                                                                                                                             |