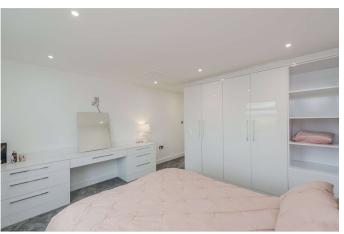

## Landing

Master Bedroom 15'8" x 10'1" (4.78m x 3.07m) Fitted wardrobes. Lovely views over fields.

En-Suite Bathroom/W.C. Roll top free standing bath, separate shower cubicle. Twin vanity sink unit.

Bedroom 2 12'3" x 11'9" (3.73m x 3.58m) Fitted wardrobes and bedroom furniture.

En-Suite Shower Room/W.C Quality fitted suite, with shower cubicle and vanity sink unit.

Bedroom 3 12'9" x 9'3" (3.89m x 2.82m) Fitted wardrobes and bedroom furniture.

En-Suite Shower Room/W.C Quality fitted suite, with shower cubicle and vanity sink unit.

Bedroom 4 12'5" x 9'1" (3.78m x 2.77m)

En-Suite Shower Room/W.C. Quality fitted suite, with shower cubicle and vanity sink unit.

Outside Lovely lawned garden, with driveway and attached garage.

Council Tax Band Leeds Band E