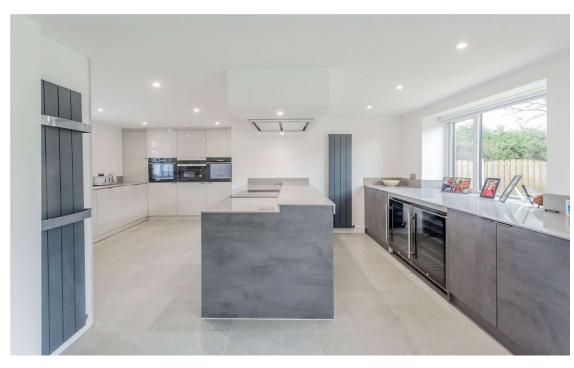

## **Entrance Hall**

Lounge 17'7" x 13'1" max (5.36m x 4m max)

Family Room 17'7" x 13' (5.36m x 3.96m)

Open from the kitchen, with bi-folding doors leading out to the garden. Tiled flooring.

Kitchen 17'7" (5.36) x 14'2" (4.32) approx` open to family room

Impressive fully fitted kitchen with extensive range of units. Central island, incorporating induction hob. Range of appliances include 2 ovens, microwave and wine coolers. Integrated fridge/freezer and dishwasher.