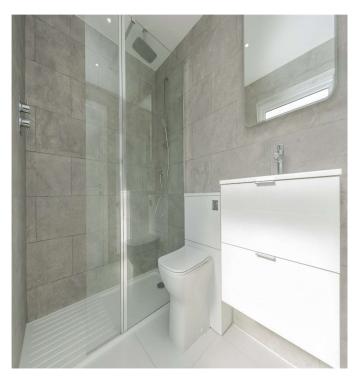

En-Suite Shower Room/W.C Quality fitted suite, with shower cubicle and vanity sink unit.

Bedroom 3 12'9" x 9'3" (3.89m x 2.82m) Fitted wardrobes and bedroom furniture.

En-Suite Shower Room/W.C Quality fitted suite, with shower cubicle and vanity sink unit.

Bedroom 4 12'5" x 9'1" (3.78m x 2.77m)

En-Suite Shower Room/W.C. Quality fitted suite, with shower cubicle and vanity sink unit.

Outside Lovely lawned garden, with driveway and attached garage.

Council Tax Band Leeds Band E