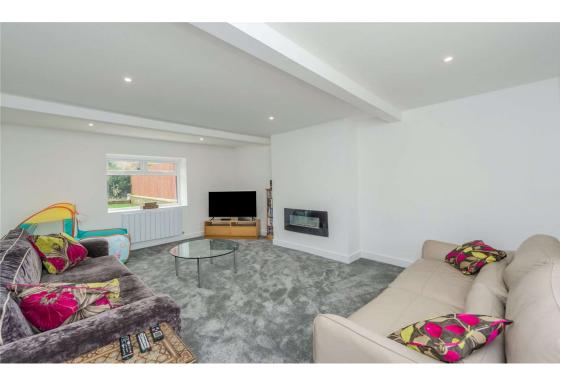

## **Entrance Hall**

Lounge 17'7" x 13'1" max (5.36m x 4m max)

Family Room 17'7" x 13' (5.36m x 3.96m)

Open from the kitchen, with bi-folding doors leading out to the garden. Tiled flooring.

Kitchen 17'7" (5.36) x 14'2" (4.32) approx` open to family room