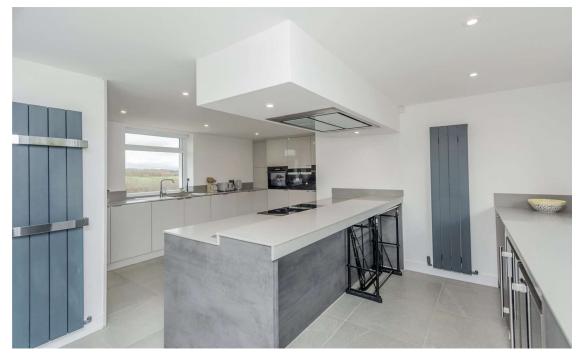

## **Entrance Hall**

Lounge 17'7" x 13'1" max (5.36m x 4m max)

Family Room 17'7" x 13' (5.36m x 3.96m)

Open from the kitchen, with bi-folding doors leading out to the garden. Tiled flooring.

Kitchen 17'7" (5.36) x 14'2" (4.32) approx` open to family room

Impressive fully fitted kitchen with extensive range of units. Central island, incorporating induction hob. Range of appliances include 2 ovens, microwave and wine coolers. Integrated fridge/freezer and dishwasher.