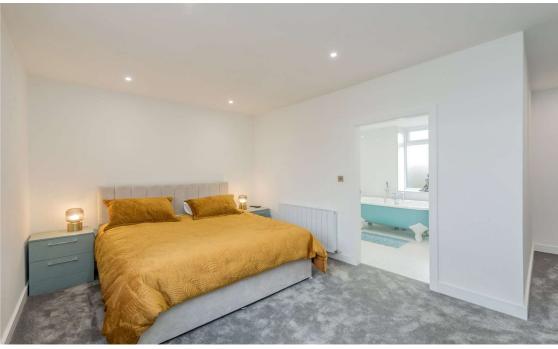

## Landing

Master Bedroom 15'8" x 10'1" (4.78m x 3.07m) Fitted wardrobes. Lovely views over fields.

En-Suite Bathroom/W.C. Roll top free standing bath, separate shower cubicle. Twin vanity sink unit.

Bedroom 2 12'3" x 11'9" (3.73m x 3.58m) Fitted wardrobes and bedroom furniture.