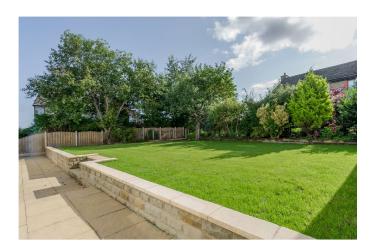

Bedroom 4 12'5" x 9'1" (3.78m x 2.77m)

En-Suite Shower Room/W.C. Quality fitted suite, with shower cubicle and vanity sink unit.

Outside Lovely lawned garden, with driveway and attached garage.

Council Tax Band Leeds Band E