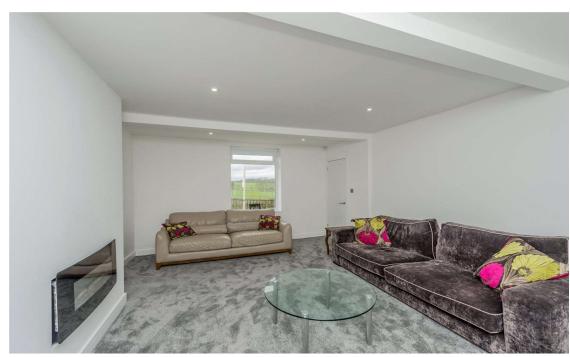

## **Entrance Hall**

Lounge 17'7" x 13'1" max (5.36m x 4m max)

Family Room 17'7" x 13' (5.36m x 3.96m)

Open from the kitchen, with bi-folding doors leading out to the garden. Tiled flooring.

Kitchen 17'7" (5.36) x 14'2" (4.32) approx` open to family room