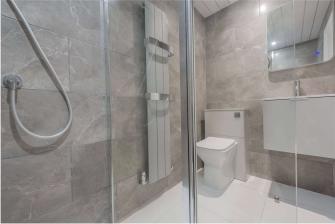

En-Suite Shower Room/W.C Quality fitted suite, with shower cubicle and vanity sink unit.

Bedroom 3 12'9" x 9'3" (3.89m x 2.82m) Fitted wardrobes and bedroom furniture.

En-Suite Shower Room/W.C Quality fitted suite, with shower cubicle and vanity sink unit.

Bedroom 4 12'5" x 9'1" (3.78m x 2.77m)

En-Suite Shower Room/W.C. Quality fitted suite, with shower cubicle and vanity sink unit.

Outside Lovely lawned garden, with driveway and attached garage.

Council Tax Band Leeds Band E