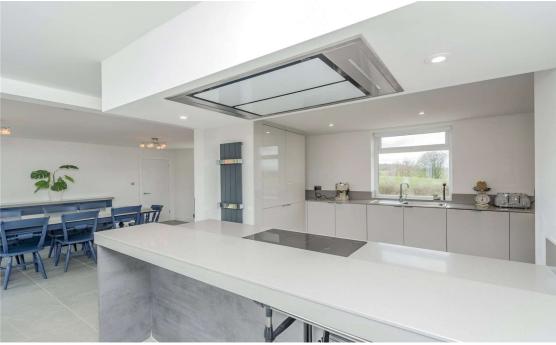

## **Entrance Hall**

Lounge 17'7" x 13'1" max (5.36m x 4m max)

Family Room 17'7" x 13' (5.36m x 3.96m)

Open from the kitchen, with bi-folding doors leading out to the garden. Tiled flooring.

Kitchen 17'7" (5.36) x 14'2" (4.32) approx` open to family room

Impressive fully fitted kitchen with extensive range of units. Central island, incorporating induction hob. Range of appliances include 2 ovens, microwave and wine coolers. Integrated fridge/freezer and dishwasher.