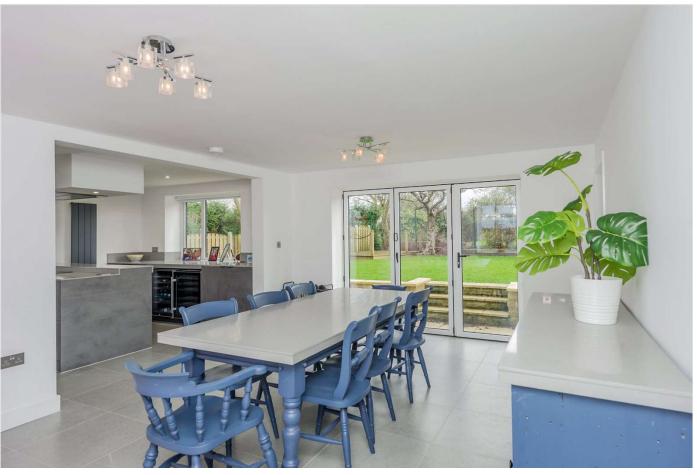

## **Entrance Hall**

Lounge 17'7" x 13'1" max (5.36m x 4m max)

Family Room 17'7" x 13' (5.36m x 3.96m)

Open from the kitchen, with bi-folding doors leading out to the garden. Tiled flooring.

Kitchen 17'7" (5.36) x 14'2" (4.32) approx` open to family room

Impressive fully fitted kitchen with extensive range of units. Central island, incorporating induction hob. Range of appliances include 2 ovens, microwave and wine coolers. Integrated fridge/freezer and dishwasher.