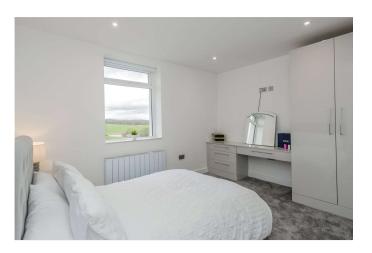

## Landing

Master Bedroom 15'8" x 10'1" (4.78m x 3.07m) Fitted wardrobes. Lovely views over fields.

En-Suite Bathroom/W.C. Roll top free standing bath, separate shower cubicle. Twin vanity sink unit.

Bedroom 2 12'3" x 11'9" (3.73m x 3.58m) Fitted wardrobes and bedroom furniture.

En-Suite Shower Room/W.C Quality fitted suite, with shower cubicle and vanity sink unit.

Bedroom 3 12'9" x 9'3" (3.89m x 2.82m) Fitted wardrobes and bedroom furniture.

En-Suite Shower Room/W.C Quality fitted suite, with shower cubicle and vanity sink unit.

Bedroom 4 12'5" x 9'1" (3.78m x 2.77m)

En-Suite Shower Room/W.C. Quality fitted suite, with shower cubicle and vanity sink unit.

Outside Lovely lawned garden, with driveway and attached garage.

Council Tax Band Leeds Band E