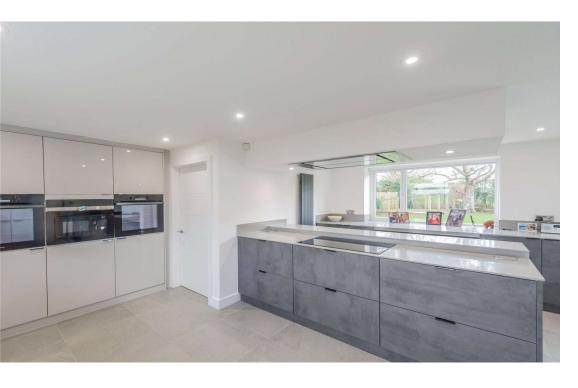

Impressive fully fitted kitchen with extensive range of units. Central island, incorporating induction hob. Range of appliances include 2 ovens, microwave and wine coolers. Integrated fridge/freezer and dishwasher.