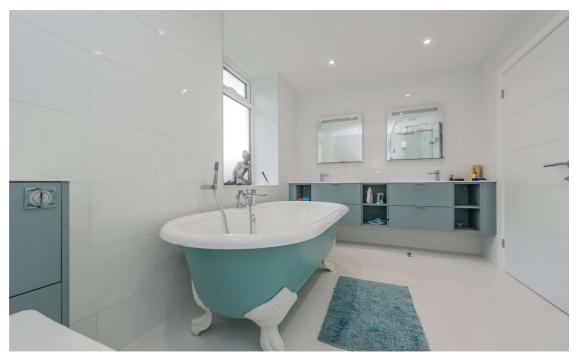

## Landing

Master Bedroom 15'8" x 10'1" (4.78m x 3.07m) Fitted wardrobes. Lovely views over fields.

En-Suite Bathroom/W.C. Roll top free standing bath, separate shower cubicle. Twin vanity sink unit.

Bedroom 2 12'3" x 11'9" (3.73m x 3.58m) Fitted wardrobes and bedroom furniture.