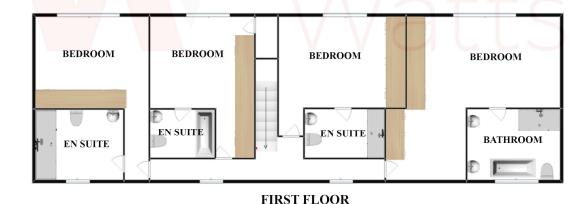

## Landing

Master Bedroom 15'8" x 10'1" (4.78m x 3.07m) Fitted wardrobes. Lovely views over fields.

En-Suite Bathroom/W.C. Roll top free standing bath, separate shower cubicle. Twin vanity sink unit.

Bedroom 2 12'3" x 11'9" (3.73m x 3.58m) Fitted wardrobes and bedroom furniture.

En-Suite Shower Room/W.C Quality fitted suite, with shower cubicle and vanity sink unit.

Bedroom 3 12'9" x 9'3" (3.89m x 2.82m) Fitted wardrobes and bedroom furniture.

En-Suite Shower Room/W.C Quality fitted suite, with shower cubicle and vanity sink unit.

Bedroom 4 12'5" x 9'1" (3.78m x 2.77m)

En-Suite Shower Room/W.C. Quality fitted suite, with shower cubicle and vanity sink unit.

Outside Lovely lawned garden, with driveway and attached garage.

Council Tax Band Leeds Band E