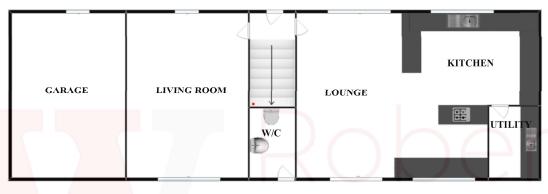

## **Entrance Hall**

Lounge 17'7" x 13'1" max (5.36m x 4m max)

Family Room 17'7" x 13' (5.36m x 3.96m)

Open from the kitchen, with bi-folding doors leading out to the garden. Tiled flooring.

Kitchen 17'7" (5.36) x 14'2" (4.32) approx` open to family room

Impressive fully fitted kitchen with extensive range of units. Central island, incorporating induction hob. Range of appliances include 2 ovens, microwave and wine coolers. Integrated fridge/freezer and dishwasher.

Utility Room 8'6" x 4'9" (2.6m x 1.45m)

Bedroom 4 12'5" x 9'1" (3.78m x 2.77m)

En-Suite Shower Room/W.C. Quality fitted suite, with shower cubicle and vanity sink unit.

Outside Lovely lawned garden, with driveway and attached garage.

Council Tax Band Leeds Band E