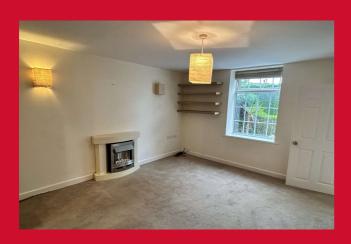

### 9 Prospect Place, Village Street, Norwood Green, Halifax, HX3 8QF

ENTRANCE HALL Tiled flooring.

LOUNGE 13'2" x 12'1" (4.01m x 3.68m)