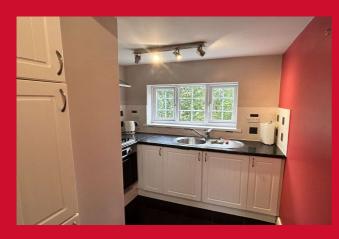

#### KITCHEN 8'8" x 7'5" (2.64m x 2.26m)

Well equipped kitchen with a range of base and wall units, worktops and sink unit. Built in oven, hob and extractor. Tiled walls.