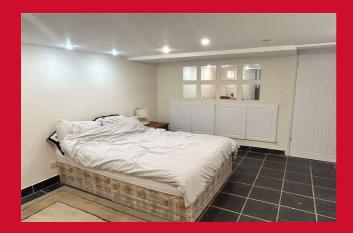

#### BASEMENT CELLAR/ROOM 14' (4.27) x 11'1" (3.38) approx`

Basement that could be suitable for a variety of uses, although it is not classed or used as living room etc. Off this room is a small Shower Room/WC.