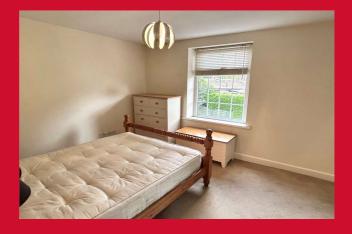

**REAR ENTRANCE HALL** 

LANDING

**BEDROOM 1 12'1" x 10'6" (3.68m x 3.2m)** Fitted wardrobes.

BATHROOMW/C. White bathroom suite with corner shower cubicle.

OUTSIDE At the front of the property is a small flower bedded garden. To the rear is an open lawned area.