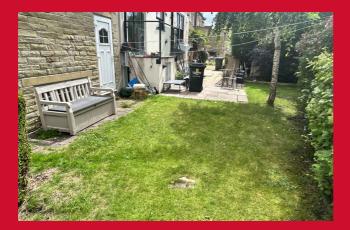

**REAR ENTRANCE HALL** 

LANDING

**BEDROOM 1 12'1" x 10'6" (3.68m x 3.2m)** Fitted wardrobes.

BATHROOMW/C. White bathroom suite with corner shower cubicle.

OUTSIDE At the front of the property is a small flower bedded garden. To the rear is an open lawned area.