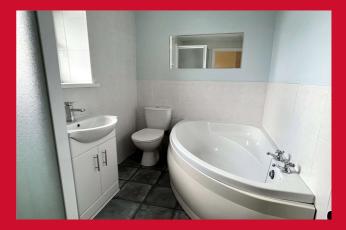

**REAR ENTRANCE HALL** 

LANDING

**BEDROOM 1 12'1" x 10'6" (3.68m x 3.2m)** Fitted wardrobes.

BATHROOMW/C. White bathroom suite with corner shower cubicle.

OUTSIDE At the front of the property is a small flower bedded garden. To the rear is an open lawned area.