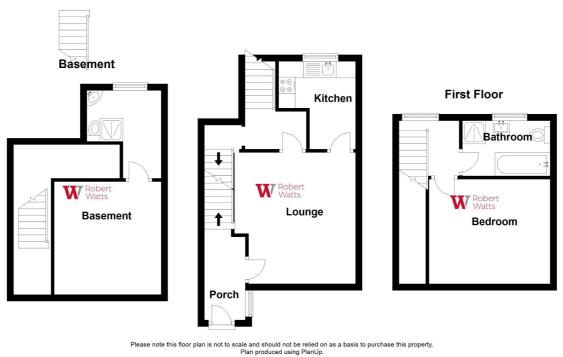

### 9 Prospect Place, Village Street, Norwood Green, Halifax, HX3 8QF

ENTRANCE HALL Tiled flooring.

LOUNGE 13'2" x 12'1" (4.01m x 3.68m)

#### KITCHEN 8'8" x 7'5" (2.64m x 2.26m)

Well equipped kitchen with a range of base and wall units, worktops and sink unit. Built in oven, hob and extractor. Tiled walls.

#### BASEMENT CELLAR/ROOM 14' (4.27) x 11'1" (3.38) approx`

Basement that could be suitable for a variety of uses, although it is not classed or used as living room etc. Off this room is a small Shower Room/WC.

**REAR ENTRANCE HALL** 

LANDING

**BEDROOM 1 12'1" x 10'6" (3.68m x 3.2m)** Fitted wardrobes.

BATHROOMW/C. White bathroom suite with corner shower cubicle.

OUTSIDE At the front of the property is a small flower bedded garden. To the rear is an open lawned area.