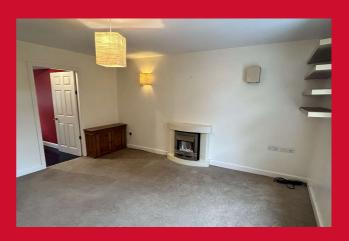

### 9 Prospect Place, Village Street, Norwood Green, Halifax, HX3 8QF

ENTRANCE HALL Tiled flooring.

LOUNGE 13'2" x 12'1" (4.01m x 3.68m)