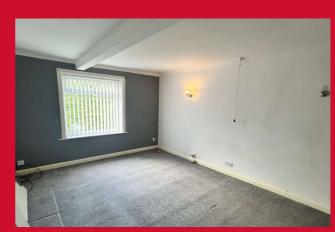

#### **ENTRANCE VESTIBULE**

LOUNGE 15' (4.57) x 13' (3.96) + chimney breast

KITCHENETTE Range of kitchen units, worktops and sink unit. Built in oven and hob. Access to;-

**SMALL CELLAR** 

**LANDING** 

BEDROOM 1 14'9" x 9'5" (4.5m x 2.87m)