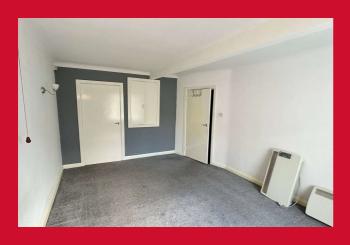

#### **ENTRANCE VESTIBULE**

LOUNGE 15' (4.57) x 13' (3.96) + chimney breast

KITCHENETTE Range of kitchen units, worktops and sink unit. Built in oven and hob. Access to;-

**SMALL CELLAR** 

**LANDING** 

BEDROOM 1 14'9" x 9'5" (4.5m x 2.87m)