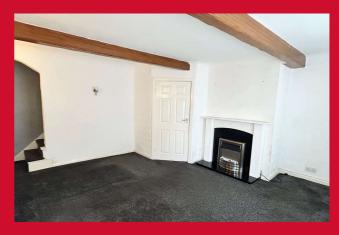

#### **ENTRANCE VESTIBULE**

LOUNGE 15' (4.57) x 13' (3.96) + chimney breast

KITCHENETTE Range of kitchen units, worktops and sink unit. Built in oven and hob. Access to;-

**SMALL CELLAR** 

**LANDING** 

BEDROOM 1 14'9" x 9'5" (4.5m x 2.87m)