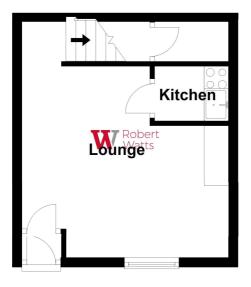

#### **ENTRANCE VESTIBULE**

LOUNGE 15' (4.57) x 13' (3.96) + chimney breast

KITCHENETTE Range of kitchen units, worktops and sink unit. Built in oven and hob. Access to;-

**SMALL CELLAR** 

**LANDING** 

BEDROOM 1 14'9" x 9'5" (4.5m x 2.87m)

### **Ground Floor**