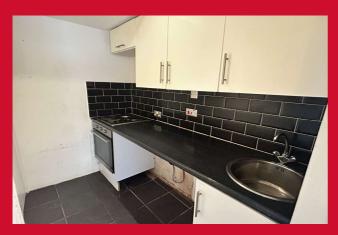

#### **ENTRANCE VESTIBULE**

LOUNGE 15' (4.57) x 13' (3.96) + chimney breast

KITCHENETTE Range of kitchen units, worktops and sink unit. Built in oven and hob. Access to;-

**SMALL CELLAR** 

**LANDING** 

BEDROOM 1 14'9" x 9'5" (4.5m x 2.87m)