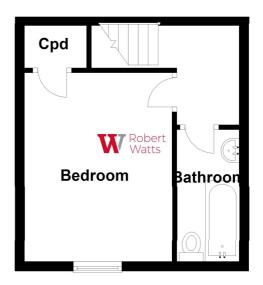

Built in cupboard.

BATHROOM/W.C 3 piece white bathroom suite.

OUTSIDE The garden to front of the house does not belong to this house and is owned by 541 Rooley Lane.

**TENURE** Freehold

**COUNCIL TAX BAND** A - Bradford

## **First Floor**

Please note this floor plan is not to scale and should not be relied on as a basis to purchase this property.

Plan produced using PlanUp.