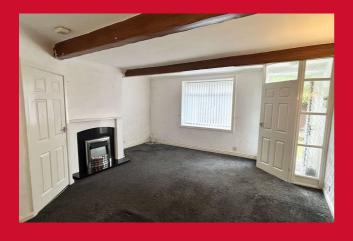

#### **ENTRANCE VESTIBULE**

LOUNGE 15' (4.57) x 13' (3.96) + chimney breast

KITCHENETTE Range of kitchen units, worktops and sink unit. Built in oven and hob. Access to;-

**SMALL CELLAR** 

**LANDING** 

BEDROOM 1 14'9" x 9'5" (4.5m x 2.87m)