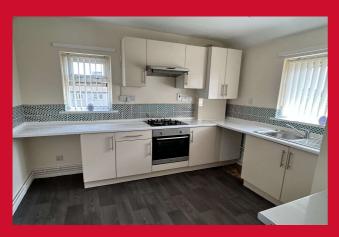

## 52 Lymington Drive, Holmewood, West Yorkshire, BD4 9HA

| COMMUNAL ENTRANCE Shared with only 1 other flat. Stairs to the first floor.                                                                                                                                                   |
|-------------------------------------------------------------------------------------------------------------------------------------------------------------------------------------------------------------------------------|
|                                                                                                                                                                                                                               |
| LANDING 2 walk in storage cupboards.                                                                                                                                                                                          |
|                                                                                                                                                                                                                               |
| HALLWAY Built in cupboard                                                                                                                                                                                                     |
| LOUNGE 12'6" x 11' (3.8m x 3.35m)                                                                                                                                                                                             |
| Feature fireplace with built in gas fire. uPVC doors leading to the balcony.                                                                                                                                                  |
|                                                                                                                                                                                                                               |
| KITCHEN 10'7" x 10'1" (3.23m x 3.07m)                                                                                                                                                                                         |
| Well equipped kitchen with a range of High Gloss base and wall units, worktops and sink unit. Built in oven, hob and extractor fan.                                                                                           |
|                                                                                                                                                                                                                               |
| BEDROOM 1 10'9" x 10'1" (3.28m x 3.07m)                                                                                                                                                                                       |
|                                                                                                                                                                                                                               |
| BEDROOM 2 10'8" x 10'7" (3.25m x 3.23m)                                                                                                                                                                                       |
|                                                                                                                                                                                                                               |
| <b>BATHROOM/W.C.</b> White bathroom suite with shower over the bath. Tiled walls and flooring. Heated towel rail.                                                                                                             |
|                                                                                                                                                                                                                               |
| <b>TENURE</b> LEASEHOLD. The annual Service Charge is £121. The ground rent is £10 per annum. There are 109 years remaining on the lease, starting from 30.7.07                                                               |
|                                                                                                                                                                                                                               |
| COUNCIL TAX BAND A                                                                                                                                                                                                            |
|                                                                                                                                                                                                                               |
|                                                                                                                                                                                                                               |
|                                                                                                                                                                                                                               |
|                                                                                                                                                                                                                               |
|                                                                                                                                                                                                                               |
|                                                                                                                                                                                                                               |
|                                                                                                                                                                                                                               |
|                                                                                                                                                                                                                               |
|                                                                                                                                                                                                                               |
|                                                                                                                                                                                                                               |
|                                                                                                                                                                                                                               |
| The Fixtures & Appliances included have not been tested and therefore no guarantee can be given that they are in working                                                                                                      |
| order. Every care has been taken with the preparation of these sales particulars, but complete accuracy cannot be guaranteed.                                                                                                 |
| If there is any point, which is of particular importance you should obtain independent verification, or we will be pleased to check them for you. These sales particulars do not constitute a contract or part of a contract. |