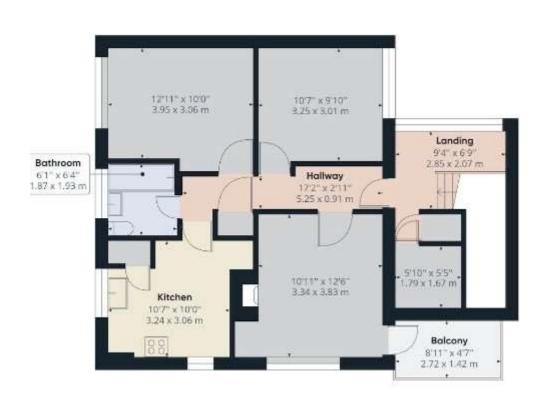

Comprises: Entrance Hall to ground floor. Stairs to landing. Hallway, Lounge, Kitchen, 2 Bedrooms & Bathroom.

## 52 Lymington Drive, Holmewood, West Yorkshire, BD4 9HA

| COMMUNAL ENTRANCE Shared with only 1 other flat. Stairs to the first floor.                                                                                                                                                   |
|-------------------------------------------------------------------------------------------------------------------------------------------------------------------------------------------------------------------------------|
|                                                                                                                                                                                                                               |
| LANDING 2 walk in storage cupboards.                                                                                                                                                                                          |
|                                                                                                                                                                                                                               |
| HALLWAY Built in cupboard                                                                                                                                                                                                     |
| LOUNGE 12'6" x 11' (3.8m x 3.35m)                                                                                                                                                                                             |
| Feature fireplace with built in gas fire. uPVC doors leading to the balcony.                                                                                                                                                  |
|                                                                                                                                                                                                                               |
| KITCHEN 10'7" x 10'1" (3.23m x 3.07m)                                                                                                                                                                                         |
| Well equipped kitchen with a range of High Gloss base and wall units, worktops and sink unit. Built in oven, hob and extractor fan.                                                                                           |
|                                                                                                                                                                                                                               |
| BEDROOM 1 10'9" x 10'1" (3.28m x 3.07m)                                                                                                                                                                                       |
|                                                                                                                                                                                                                               |
| BEDROOM 2 10'8" x 10'7" (3.25m x 3.23m)                                                                                                                                                                                       |
|                                                                                                                                                                                                                               |
| <b>BATHROOM/W.C.</b> White bathroom suite with shower over the bath. Tiled walls and flooring. Heated towel rail.                                                                                                             |
|                                                                                                                                                                                                                               |
| <b>TENURE</b> LEASEHOLD. The annual Service Charge is £121. The ground rent is £10 per annum. There are 109 years remaining on the lease, starting from 30.7.07                                                               |
|                                                                                                                                                                                                                               |
| COUNCIL TAX BAND A                                                                                                                                                                                                            |
|                                                                                                                                                                                                                               |
|                                                                                                                                                                                                                               |
|                                                                                                                                                                                                                               |
|                                                                                                                                                                                                                               |
|                                                                                                                                                                                                                               |
|                                                                                                                                                                                                                               |
|                                                                                                                                                                                                                               |
|                                                                                                                                                                                                                               |
|                                                                                                                                                                                                                               |
|                                                                                                                                                                                                                               |
|                                                                                                                                                                                                                               |
| The Fixtures & Appliances included have not been tested and therefore no guarantee can be given that they are in working                                                                                                      |
| order. Every care has been taken with the preparation of these sales particulars, but complete accuracy cannot be guaranteed.                                                                                                 |
| If there is any point, which is of particular importance you should obtain independent verification, or we will be pleased to check them for you. These sales particulars do not constitute a contract or part of a contract. |