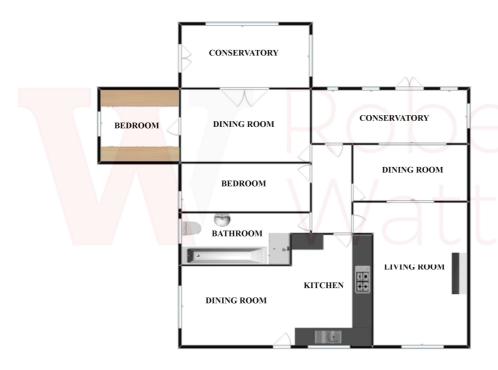

## 43b Whitehall Road East, Birkenshaw, Bradford, BD11 2EQ

| FRONT CONSERVATORY in uPVC, leading to;-                                                                                 |
|--------------------------------------------------------------------------------------------------------------------------|
| HALLWAY                                                                                                                  |
| LOUNGE 14'5" (4.4) x 11'9" (3.58) max into chimney breast Feature fireplace with fire. Sliding doors to Dining Room.     |
| DINING ROOM 11'2" (3.4) x 10'7" (3.23) + chimney breast                                                                  |
| SITTING ROOM 11'8" x 10'9" (3.56m x 3.28m) uPVC French doors leading to;-                                                |
| CONSERVATORY 11'3" x 11'1" appox. (3.43m x 3.38m appox.) in UPVC.                                                        |
| DINING KITCHEN 17' x 10'3" (5.18m x 3.12m) Range of kitchen units.                                                       |
| BEDROOM 1 13'8" x 10'1" (4.17m x 3.07m)                                                                                  |
| BEDROOM 2 12'2" x 7'4" (3.7m x 2.24m)                                                                                    |
| BATHROOM/W.C Bathroom suite with shower enclosure.                                                                       |
| <b>OUTSIDE</b> Set back, away from the main road, with pleasant garden to the side, along with parking/driveway.         |
| COUNCIL TAX BAND C                                                                                                       |
| TENURE Freehold                                                                                                          |
|                                                                                                                          |
|                                                                                                                          |
|                                                                                                                          |
| The Fixtures & Appliances included have not been tested and therefore no guarantee can be given that they are in working |