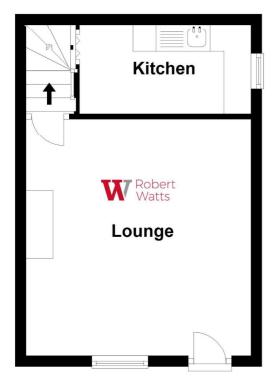

/2 BEDROOMED accommodation. Would make an ideal purchase for OWNER OCCUPIER and or BUY TO LET LANDLORD. The house has been successfully rented for past 5 years and is available with IMMEDIATE POSSESSION. Ideally located close to all shops, Asda Supermarket and an easy commute to Bradford City Centre.

£75,000

1 01274 689589 E birkenshaw@robertwatts.co.uk W robertwatts.co.uk Birkenshaw Office: 704 Bradford Road, Birkenshaw, BD11 2AE

**f** RWEstateAgents **y** @robertwatts\_

# 26 Rook Lane, Dudley Hill, Bradford, BD4 9NJ



guaranteed. If there is any point, which is of particular importance you should obtain independent verification, or we will be

pleased to check them for you. These sales particulars do not constitute a contract or part of a contract.













## **Ground Floor**



## **First Floor**



Please note this floor plan is not to scale and should not be relied on as a basis to purchase this property.

Plan produced using PlanUp.

### 26 Rook Lane



1 01274 689589 E birkenshaw@robertwatts.co.uk W robertwatts.co.uk Birkenshaw Office: 704 Bradford Road, Birkenshaw, BD11 2AE