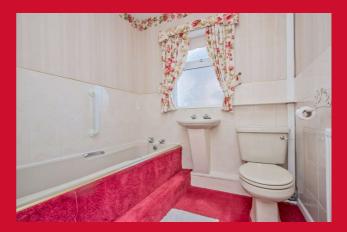

**CONSERVATORY** In uPVC. Backing on the garden.

**KITCHEN 9'8" x 8'9" (2.95m x 2.67m)** Range of kitchen units, worktops and sink unit. Built in double in oven. Integrated Fridge and Freezer.

GROUND FLOOR BATHROOM 3 piece bathroom suite. 1/2 tiled walls.