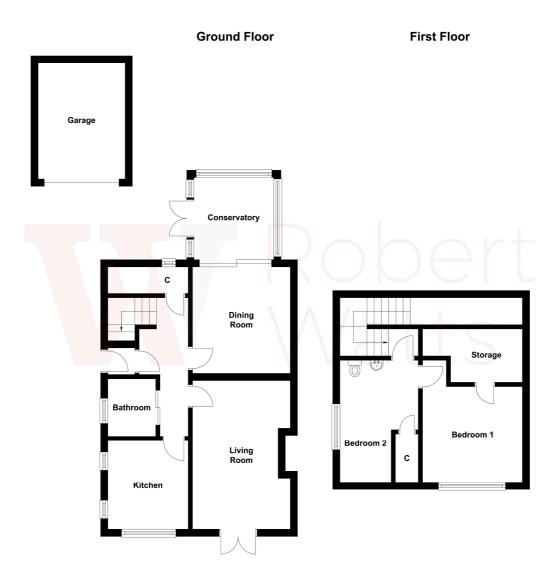

#### SIDE ENTRANCE PORCH

#### HALLWAY

LOUNGE 16'9" x 10'8" (5.1m x 3.25m) Feature fireplace with electric fire. uPVC French doors leading to the garden.

DINING ROOM 11'5" x 11' (3.48m x 3.35m) Originally Ground Floor Bedroom. Sliding patio doors leading to;-

**CONSERVATORY** In uPVC. Backing on the garden.

**KITCHEN 9'8" x 8'9" (2.95m x 2.67m)** Range of kitchen units, worktops and sink unit. Built in double in oven. Integrated Fridge and Freezer.

GROUND FLOOR BATHROOM 3 piece bathroom suite. 1/2 tiled walls.

1ST FLOOR BEDROOM 1 14' x 10'8" (4.27m x 3.25m)

1ST FLOOR BEDROOM 2 9' x 8'9" (2.74m x 2.67m)

OUTSIDE Occupies a good sized plot, with lovely back garden. To the front, small garden. Driveway at side with garage.