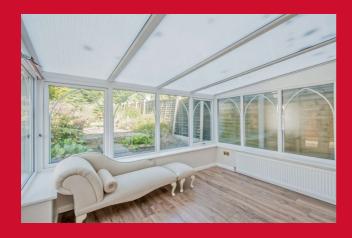

**CONSERVATORY** In uPVC. Backing on the garden.

**KITCHEN 9'8" x 8'9" (2.95m x 2.67m)** Range of kitchen units, worktops and sink unit. Built in double in oven. Integrated Fridge and Freezer.

GROUND FLOOR BATHROOM 3 piece bathroom suite. 1/2 tiled walls.