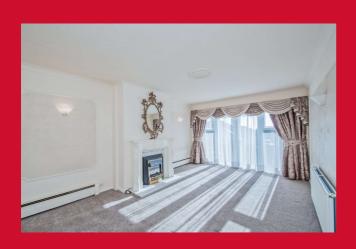

#### HALLWAY

LOUNGE 16'9" x 10'8" (5.1m x 3.25m) Feature fireplace with electric fire. uPVC French doors leading to the garden.

DINING ROOM 11'5" x 11' (3.48m x 3.35m) Originally Ground Floor Bedroom. Sliding patio doors leading to;-