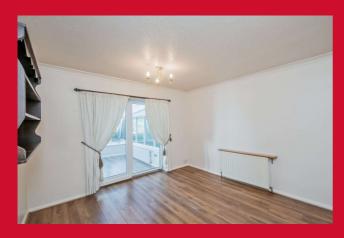

#### HALLWAY

LOUNGE 16'9" x 10'8" (5.1m x 3.25m) Feature fireplace with electric fire. uPVC French doors leading to the garden.

DINING ROOM 11'5" x 11' (3.48m x 3.35m) Originally Ground Floor Bedroom. Sliding patio doors leading to;-

**CONSERVATORY** In uPVC. Backing on the garden.

**KITCHEN 9'8" x 8'9" (2.95m x 2.67m)** Range of kitchen units, worktops and sink unit. Built in double in oven. Integrated Fridge and Freezer.

GROUND FLOOR BATHROOM 3 piece bathroom suite. 1/2 tiled walls.