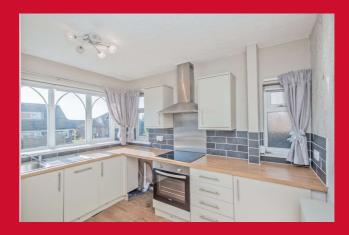

**CONSERVATORY** In uPVC. Backing on the garden.

**KITCHEN 9'8" x 8'9" (2.95m x 2.67m)** Range of kitchen units, worktops and sink unit. Built in double in oven. Integrated Fridge and Freezer.

GROUND FLOOR BATHROOM 3 piece bathroom suite. 1/2 tiled walls.