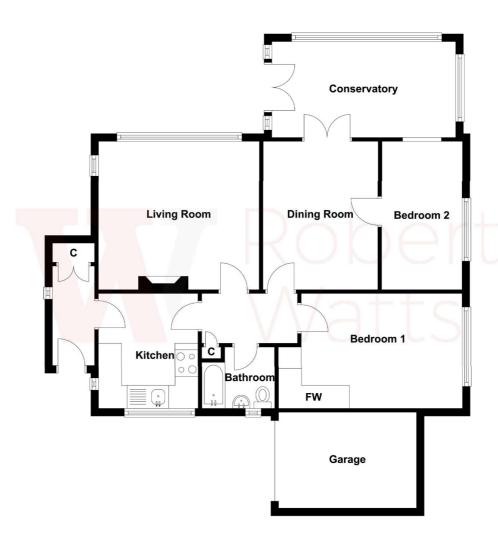

## 122 Moorlands Road, Birkenshaw, Bradford, West Yorkshire, BD11 2BP

| ENTRANCE PORCH Built in cloaks room.                                                                                                                                                                                                                                                                                                                                             |
|----------------------------------------------------------------------------------------------------------------------------------------------------------------------------------------------------------------------------------------------------------------------------------------------------------------------------------------------------------------------------------|
| LOUNGE 13'8" x 12'9" (4.17m x 3.89m)  Dual aspect Lounge overlooking the garden.                                                                                                                                                                                                                                                                                                 |
| DINING ROOM 12'7" x 9'8" (3.84m x 2.95m) uPVC French doors leading to;-                                                                                                                                                                                                                                                                                                          |
| CONSERVATORY 15'2" (4.62) x 8'7" (2.62) approx. Backs onto the garden.                                                                                                                                                                                                                                                                                                           |
| KITCHEN 10'1" x 8'6" (3.07m x 2.6m) Well equipped fitted kitchen with a range of base and wall units, worktops and sink unit. Built in double oven, hob and extractor fan. Integrated fridge and freezer.                                                                                                                                                                        |
| BEDROOM 1 14'1" (4.3) x 9'9" (2.97) + wardrobes Extended Master Bedroom with fitted wardrobes to 2 walls.                                                                                                                                                                                                                                                                        |
| BEDROOM 2 12'8" x 7'1" (3.86m x 2.16m)                                                                                                                                                                                                                                                                                                                                           |
| BATHROOM/W.C. 3 piece bathroom suite with built in W.C. and Vanity sink unit. Tiled walls.                                                                                                                                                                                                                                                                                       |
| <b>OUTSIDE</b> Set back, away from the main Moorlands Road, with a shared access with only one other bungalow. Leading to own driveway and attached garage. The bungalow occupies a good sized plot, with a beautiful and well cared for established garden. There is a further garage at the end of the garden, but this is for storage only and not used for vehicular access. |
|                                                                                                                                                                                                                                                                                                                                                                                  |
|                                                                                                                                                                                                                                                                                                                                                                                  |
|                                                                                                                                                                                                                                                                                                                                                                                  |
|                                                                                                                                                                                                                                                                                                                                                                                  |
|                                                                                                                                                                                                                                                                                                                                                                                  |
|                                                                                                                                                                                                                                                                                                                                                                                  |
| The Fixtures & Appliances included have not been tested and therefore no guarantee can be given that they are in working order. Every care has been taken with the preparation of these sales particulars, but complete accuracy cannot be guaranteed.                                                                                                                           |