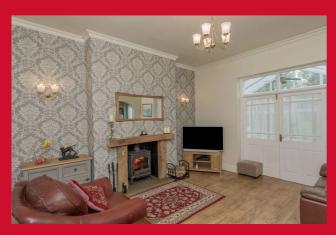

#### LOUNGE 14'6" x 12'11" max (4.42m x 3.94m max)

Feature fireplace built into chimney breast with log burner stove. Double doors to conservatory.