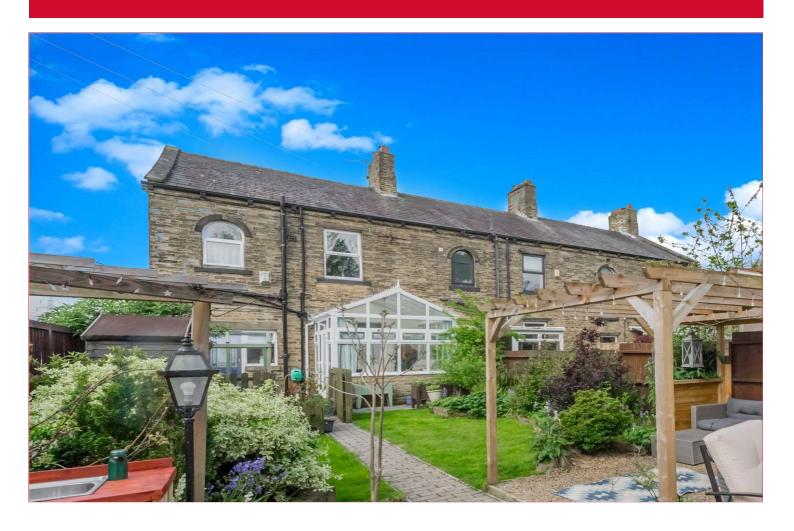

# 912 Bradford Road, Birkenshaw, Bradford, BD11 2BE

Charming Victorian end of terrace house, boasting a delightful blend of character and modern comforts. This homely property comprises three bedrooms, with en suite to master bedroom, providing ample space for a growing family. Elegantly designed and carefully maintained. The outdoor space is a true highlight of this property, featuring a lovely garden, ideal for al fresco dining, gardening enthusiasts, or simply unwinding after a long day.

## BATHROOM/W.C. 11'1" x 6'2" (3.38m x 1.88m)

White bathroom suite with Vanity sink unit. Heated towel rail. Built in cupboard with plumbing for washer and dryer.

**OUTSIDE** Occupies a good sized plot. Lovely, well kept landscaped rear garden, with lawned area, patio terrace and gazebo. Greenhouse. Garage.