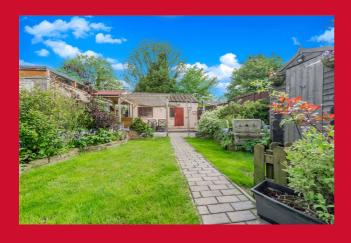

## BATHROOM/W.C. 11'1" x 6'2" (3.38m x 1.88m)

White bathroom suite with Vanity sink unit. Heated towel rail. Built in cupboard with plumbing for washer and dryer.

**OUTSIDE** Occupies a good sized plot. Lovely, well kept landscaped rear garden, with lawned area, patio terrace and gazebo. Greenhouse. Garage.