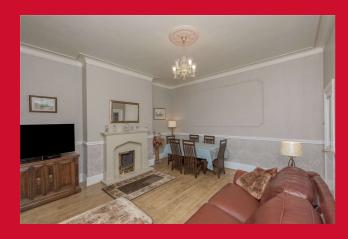

#### DINING ROOM/SITTING ROOM 15' x 14'8" max (4.57m x 4.47m max)

Attractive feature fireplace with built in gas fire.