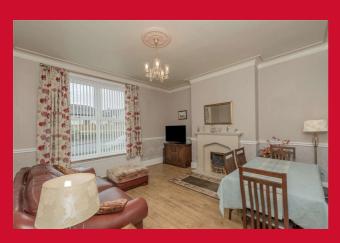

#### DINING ROOM/SITTING ROOM 15' x 14'8" max (4.57m x 4.47m max)

Attractive feature fireplace with built in gas fire.