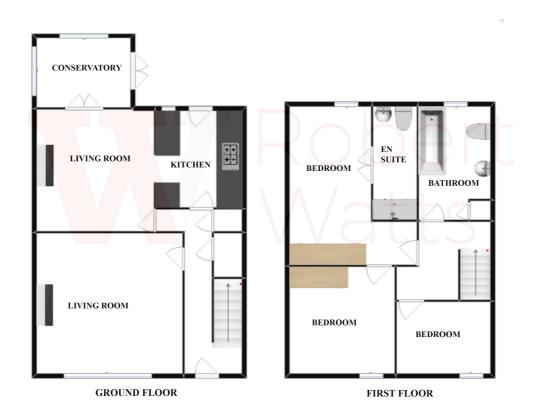

# 912 Bradford Road, Birkenshaw, Bradford, BD11 2BE

HALLWAY Built in storage cupboard.

#### LOUNGE 14'6" x 12'11" max (4.42m x 3.94m max)

Feature fireplace built into chimney breast with log burner stove. Double doors to conservatory.

#### DINING ROOM/SITTING ROOM 15' x 14'8" max (4.57m x 4.47m max)

Attractive feature fireplace with built in gas fire.

#### KITCHEN 11'5" (3.48) x 8' (2.44) Archway open to the Lounge

Well equipped kitchen with a range fitted kitchen units, worktops and sink unit. Built in oven, separate hob and extractor fan.

**CONSERVATORY** in uPVC. Backing onto the garden.

**LANDING** 

#### MASTER BEDROOM 14'3" (4.34) x 10'6" (3.2) into alcove

Fitted wardrobes and additional built in storage cupboard.

**EN-SUITE SHOWER ROOM/W.C.** White suite with corner shower cubicle.

## DOUBLE BEDROOM 2 14'4" x 12'6" max (4.37m x 3.8m max)

Fitted wardrobes.

## BEDROOM 3 8'9" x 8'5" (2.67m x 2.57m)

Good sized Bedroom 3.

## BATHROOM/W.C. 11'1" x 6'2" (3.38m x 1.88m)

White bathroom suite with Vanity sink unit. Heated towel rail. Built in cupboard with plumbing for washer and dryer.

**OUTSIDE** Occupies a good sized plot. Lovely, well kept landscaped rear garden, with lawned area, patio terrace and gazebo. Greenhouse. Garage.