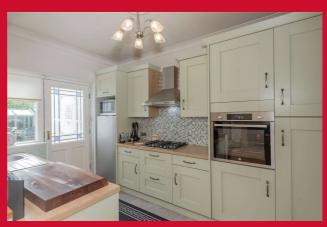

#### KITCHEN 11'5" (3.48) x 8' (2.44) Archway open to the Lounge

Well equipped kitchen with a range fitted kitchen units, worktops and sink unit. Built in oven, separate hob and extractor fan.

**CONSERVATORY** in uPVC. Backing onto the garden.