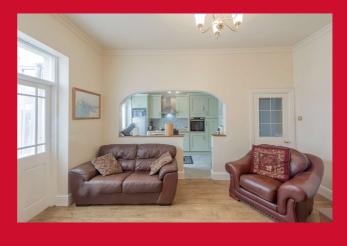

#### LOUNGE 14'6" x 12'11" max (4.42m x 3.94m max)

Feature fireplace built into chimney breast with log burner stove. Double doors to conservatory.

#### KITCHEN 11'5" (3.48) x 8' (2.44) Archway open to the Lounge

Well equipped kitchen with a range fitted kitchen units, worktops and sink unit. Built in oven, separate hob and extractor fan.

**CONSERVATORY** in uPVC. Backing onto the garden.