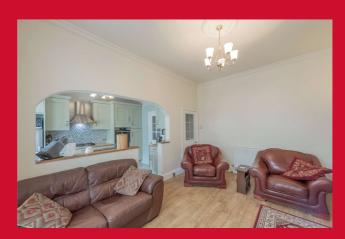

#### LOUNGE 14'6" x 12'11" max (4.42m x 3.94m max)

Feature fireplace built into chimney breast with log burner stove. Double doors to conservatory.

#### KITCHEN 11'5" (3.48) x 8' (2.44) Archway open to the Lounge

Well equipped kitchen with a range fitted kitchen units, worktops and sink unit. Built in oven, separate hob and extractor fan.

**CONSERVATORY** in uPVC. Backing onto the garden.