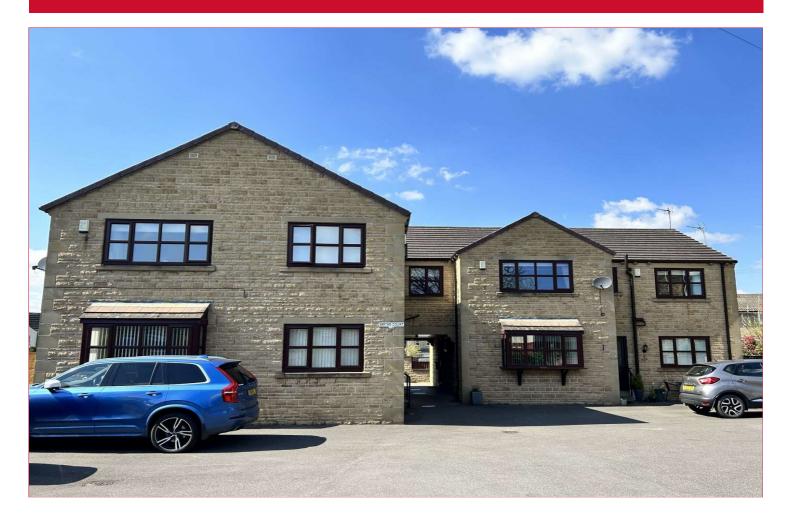

## 6 Smiths Court, 135a Oxford Road, Gomersal, Cleckheaton, BD19 4HE

OVER 55's: Well presented 1 Bedroomed First Floor Apartment, exclusive for over 55`s. Part of a block of only eight apartments which is resident run, situated in this sought after part of Gomersal, on the main bus routes and within walking distance of the local Asda and other shops.

The apartment accommodation comprises of entrance hallway, lounge/diner, kitchen, 1 double bedroom & shower room/wc. Externally there is dedicated parking to the front with easy to maintain communal garden/courtyard to the rear.