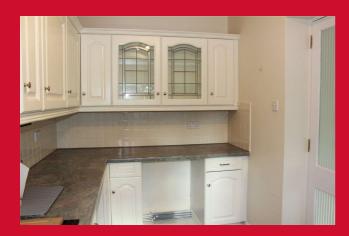

LOUNGE 14'3" x 14'2" (4.34m x 4.32m)

KITCHEN 12'8" x 6'8" (3.86m x 2.03m)

Well equipped kitchen with a range of base and wall units, worktops and sink unit. Built in double oven, hob and extractor fan.

BEDROOM 1 12'9" x 9'7" (3.89m x 2.92m) Fitted wardrobes to 2 walls.