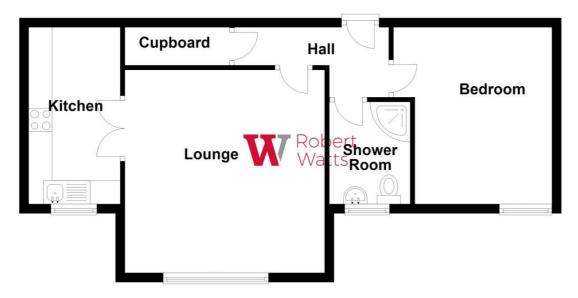

The apartment accommodation comprises of entrance hallway, lounge/diner, kitchen, 1 double bedroom & shower room/wc. Externally there is dedicated parking to the front with easy to maintain communal garden/courtyard to the rear.

## **First Floor**

Please note this floor plan is not to scale and should not be relied on as a basis to purchase this property. Plan produced using PlanUp.

1 01274 689589 E birkenshaw@robertwatts.co.uk W robertwatts.co.uk Birkenshaw Office: 704 Bradford Road, Birkenshaw, BD11 2AE