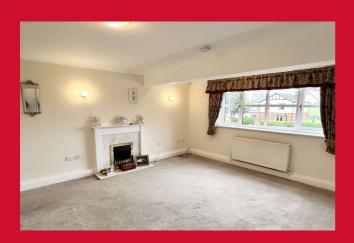

LOUNGE 14'3" x 14'2" (4.34m x 4.32m)

KITCHEN 12'8" x 6'8" (3.86m x 2.03m)

Well equipped kitchen with a range of base and wall units, worktops and sink unit. Built in double oven, hob and extractor fan.

BEDROOM 1 12'9" x 9'7" (3.89m x 2.92m) Fitted wardrobes to 2 walls.