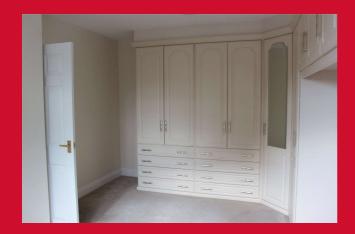

LOUNGE 14'3" x 14'2" (4.34m x 4.32m)

KITCHEN 12'8" x 6'8" (3.86m x 2.03m)

Well equipped kitchen with a range of base and wall units, worktops and sink unit. Built in double oven, hob and extractor fan.

BEDROOM 1 12'9" x 9'7" (3.89m x 2.92m) Fitted wardrobes to 2 walls.