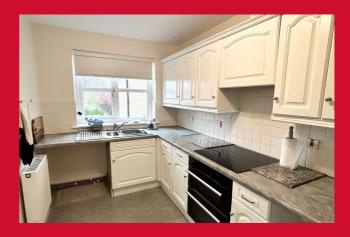

LOUNGE 14'3" x 14'2" (4.34m x 4.32m)

KITCHEN 12'8" x 6'8" (3.86m x 2.03m)

Well equipped kitchen with a range of base and wall units, worktops and sink unit. Built in double oven, hob and extractor fan.

BEDROOM 1 12'9" x 9'7" (3.89m x 2.92m) Fitted wardrobes to 2 walls.