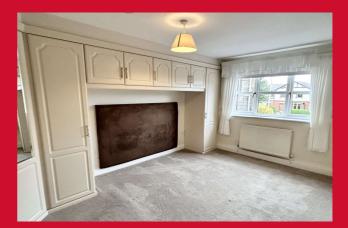

LOUNGE 14'3" x 14'2" (4.34m x 4.32m)

KITCHEN 12'8" x 6'8" (3.86m x 2.03m)

Well equipped kitchen with a range of base and wall units, worktops and sink unit. Built in double oven, hob and extractor fan.

BEDROOM 1 12'9" x 9'7" (3.89m x 2.92m) Fitted wardrobes to 2 walls.