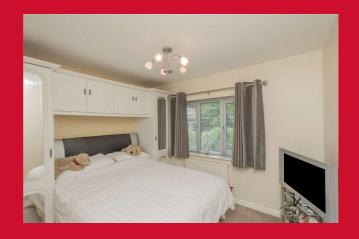

## 4 Chilver Drive, Tong, Bradford, BD4 0TS

**HALLWAY** Access to integrated garage **DOWNSTAIRS WC** LOUNGE 15'5" (4.7) into square bay window x 11'6" (3.5) Attractive feature fireplace with gas fire. DINING ROOM 10'8" x 8'4" (3.25m x 2.54m) KITCHEN DINER 12'8" x 9'5" (3.86m x 2.87m) Range of wall and base units, worktops and sink unit. Built in oven. LANDING Useful storage cupboard MASTER BEDROOM 12'2" x 9'6" (3.7m x 2.9m) Fitted wardrobes **EN SUITE SHOWER ROOM/WC** BEDROOM 2 10'6" x 8'4" Max (3.2m x 2.54m Max) Fitted wardrobes BEDROOM 3 9'3" x 6'4" (2.82m x 1.93m) BEDROOM 4 10'5" (3.18) x 9'8" (2.95) Max excluding wardrobes **HOUSE BATHROOM** White bathroom suite. **OUTSIDE** Garden to the front. Driveway to the side leading to integrated garage. Pleasant garden to the rear. **COUNCIL TAX BAND** Band D - Bradford **TENURE** Freehold