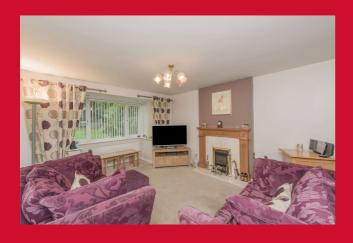

## 4 Chilver Drive, Tong, Bradford, BD4 0TS

**HALLWAY** Access to integrated garage **DOWNSTAIRS WC** LOUNGE 15'5" (4.7) into square bay window x 11'6" (3.5) Attractive feature fireplace with gas fire. DINING ROOM 10'8" x 8'4" (3.25m x 2.54m) KITCHEN DINER 12'8" x 9'5" (3.86m x 2.87m) Range of wall and base units, worktops and sink unit. Built in oven. LANDING Useful storage cupboard MASTER BEDROOM 12'2" x 9'6" (3.7m x 2.9m) Fitted wardrobes **EN SUITE SHOWER ROOM/WC** BEDROOM 2 10'6" x 8'4" Max (3.2m x 2.54m Max) Fitted wardrobes BEDROOM 3 9'3" x 6'4" (2.82m x 1.93m) BEDROOM 4 10'5" (3.18) x 9'8" (2.95) Max excluding wardrobes **HOUSE BATHROOM** White bathroom suite. **OUTSIDE** Garden to the front. Driveway to the side leading to integrated garage. Pleasant garden to the rear. **COUNCIL TAX BAND** Band D - Bradford **TENURE** Freehold