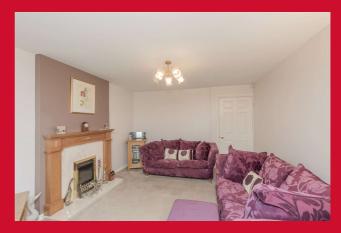

## 4 Chilver Drive, Tong, Bradford, BD4 0TS

**HALLWAY** Access to integrated garage **DOWNSTAIRS WC** LOUNGE 15'5" (4.7) into square bay window x 11'6" (3.5) Attractive feature fireplace with gas fire. DINING ROOM 10'8" x 8'4" (3.25m x 2.54m) KITCHEN DINER 12'8" x 9'5" (3.86m x 2.87m) Range of wall and base units, worktops and sink unit. Built in oven. LANDING Useful storage cupboard MASTER BEDROOM 12'2" x 9'6" (3.7m x 2.9m) Fitted wardrobes **EN SUITE SHOWER ROOM/WC** BEDROOM 2 10'6" x 8'4" Max (3.2m x 2.54m Max) Fitted wardrobes BEDROOM 3 9'3" x 6'4" (2.82m x 1.93m) BEDROOM 4 10'5" (3.18) x 9'8" (2.95) Max excluding wardrobes **HOUSE BATHROOM** White bathroom suite. **OUTSIDE** Garden to the front. Driveway to the side leading to integrated garage. Pleasant garden to the rear. **COUNCIL TAX BAND** Band D - Bradford **TENURE** Freehold