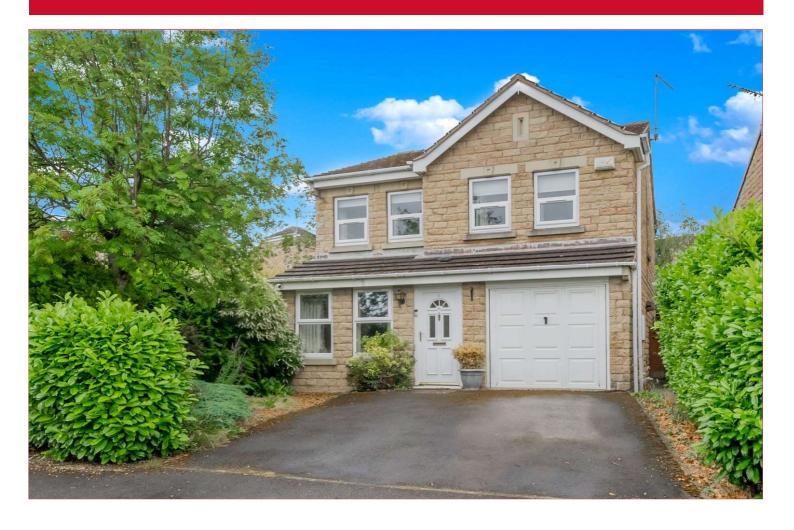

## 4 Chilver Drive, Tong, Bradford, BD4 0TS

NO CHAIN: Well presented DETACHED PROPERTY, situated on this ever popular development. Sensibly priced to encourage sale. Available with immediate possession. A detailed internal viewing is essential to fully appreciate.

## 4 Chilver Drive, Tong, Bradford, BD4 0TS

**HALLWAY** Access to integrated garage **DOWNSTAIRS WC** LOUNGE 15'5" (4.7) into square bay window x 11'6" (3.5) Attractive feature fireplace with gas fire. DINING ROOM 10'8" x 8'4" (3.25m x 2.54m) KITCHEN DINER 12'8" x 9'5" (3.86m x 2.87m) Range of wall and base units, worktops and sink unit. Built in oven. LANDING Useful storage cupboard MASTER BEDROOM 12'2" x 9'6" (3.7m x 2.9m) Fitted wardrobes **EN SUITE SHOWER ROOM/WC** BEDROOM 2 10'6" x 8'4" Max (3.2m x 2.54m Max) Fitted wardrobes BEDROOM 3 9'3" x 6'4" (2.82m x 1.93m) BEDROOM 4 10'5" (3.18) x 9'8" (2.95) Max excluding wardrobes **HOUSE BATHROOM** White bathroom suite. **OUTSIDE** Garden to the front. Driveway to the side leading to integrated garage. Pleasant garden to the rear. **COUNCIL TAX BAND** Band D - Bradford **TENURE** Freehold