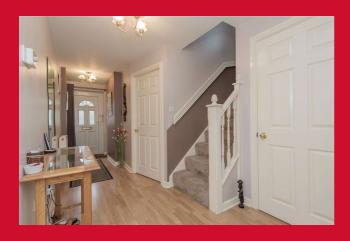

## 4 Chilver Drive, Tong, Bradford, BD4 0TS

**HALLWAY** Access to integrated garage **DOWNSTAIRS WC** LOUNGE 15'5" (4.7) into square bay window x 11'6" (3.5) Attractive feature fireplace with gas fire. DINING ROOM 10'8" x 8'4" (3.25m x 2.54m) KITCHEN DINER 12'8" x 9'5" (3.86m x 2.87m) Range of wall and base units, worktops and sink unit. Built in oven. LANDING Useful storage cupboard MASTER BEDROOM 12'2" x 9'6" (3.7m x 2.9m) Fitted wardrobes **EN SUITE SHOWER ROOM/WC** BEDROOM 2 10'6" x 8'4" Max (3.2m x 2.54m Max) Fitted wardrobes BEDROOM 3 9'3" x 6'4" (2.82m x 1.93m) BEDROOM 4 10'5" (3.18) x 9'8" (2.95) Max excluding wardrobes **HOUSE BATHROOM** White bathroom suite. **OUTSIDE** Garden to the front. Driveway to the side leading to integrated garage. Pleasant garden to the rear. **COUNCIL TAX BAND** Band D - Bradford **TENURE** Freehold