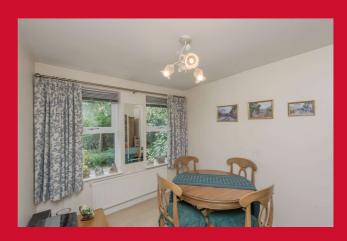

## 4 Chilver Drive, Tong, Bradford, BD4 0TS

**HALLWAY** Access to integrated garage **DOWNSTAIRS WC** LOUNGE 15'5" (4.7) into square bay window x 11'6" (3.5) Attractive feature fireplace with gas fire. DINING ROOM 10'8" x 8'4" (3.25m x 2.54m) KITCHEN DINER 12'8" x 9'5" (3.86m x 2.87m) Range of wall and base units, worktops and sink unit. Built in oven. LANDING Useful storage cupboard MASTER BEDROOM 12'2" x 9'6" (3.7m x 2.9m) Fitted wardrobes **EN SUITE SHOWER ROOM/WC** BEDROOM 2 10'6" x 8'4" Max (3.2m x 2.54m Max) Fitted wardrobes BEDROOM 3 9'3" x 6'4" (2.82m x 1.93m) BEDROOM 4 10'5" (3.18) x 9'8" (2.95) Max excluding wardrobes **HOUSE BATHROOM** White bathroom suite. **OUTSIDE** Garden to the front. Driveway to the side leading to integrated garage. Pleasant garden to the rear. **COUNCIL TAX BAND** Band D - Bradford **TENURE** Freehold