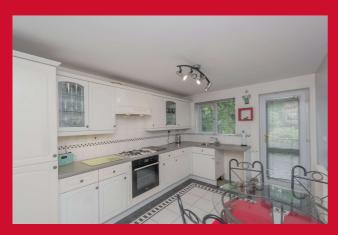

## 4 Chilver Drive, Tong, Bradford, BD4 0TS

**HALLWAY** Access to integrated garage **DOWNSTAIRS WC** LOUNGE 15'5" (4.7) into square bay window x 11'6" (3.5) Attractive feature fireplace with gas fire. DINING ROOM 10'8" x 8'4" (3.25m x 2.54m) KITCHEN DINER 12'8" x 9'5" (3.86m x 2.87m) Range of wall and base units, worktops and sink unit. Built in oven. LANDING Useful storage cupboard MASTER BEDROOM 12'2" x 9'6" (3.7m x 2.9m) Fitted wardrobes **EN SUITE SHOWER ROOM/WC** BEDROOM 2 10'6" x 8'4" Max (3.2m x 2.54m Max) Fitted wardrobes BEDROOM 3 9'3" x 6'4" (2.82m x 1.93m) BEDROOM 4 10'5" (3.18) x 9'8" (2.95) Max excluding wardrobes **HOUSE BATHROOM** White bathroom suite. **OUTSIDE** Garden to the front. Driveway to the side leading to integrated garage. Pleasant garden to the rear. **COUNCIL TAX BAND** Band D - Bradford **TENURE** Freehold