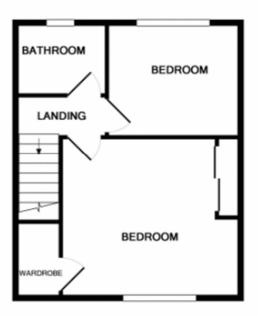

#### **LANDING**

BEDROOM ONE 13'9" x 12'4" (max) (4.2m x 3.76m (max))

## BEDROOM TWO 10'5" x 8'4" (3.18m x 2.54m)

Access to loft.

BATHROOM 3 piece white bathroom suite. Built in vanity sink unit. Tiled walls, heated towel rail.

**OUTSIDE** Driveway to the front. Pleasant landscaped garden to the rear with a paved patio terrace. Garden shed. (Shared access)