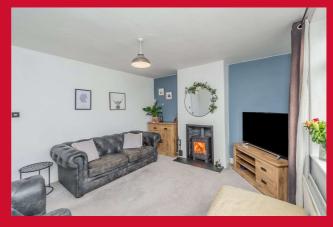

#### LOUNGE 13'9" x 12'4" (max) (4.2m x 3.76m (max))

Log burning stove built into the chimney breast.