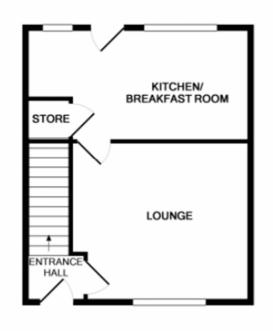

The accommodation comprises Lounge, Dining Kitchen, 2 Bedrooms & Bathroom.

#### **ENTRANCE HALL**

#### LOUNGE 13'9" x 12'4" (max) (4.2m x 3.76m (max))

Log burning stove built into the chimney breast.

## KITCHEN 15'4" x 8'7" (4.67m x 2.62m)

Lovely modern kitchen with a range of base and wall units, worktops and sink unit. Breakfast bar. Integrated fridge freezer and dishwasher. Built in oven, hob and extractor fan. Useful under stairs cupboard.