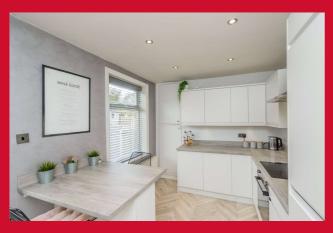

## KITCHEN 15'4" x 8'7" (4.67m x 2.62m)

Lovely modern kitchen with a range of base and wall units, worktops and sink unit. Breakfast bar. Integrated fridge freezer and dishwasher. Built in oven, hob and extractor fan. Useful under stairs cupboard.