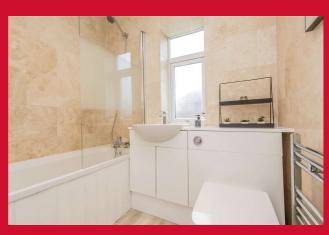

## BEDROOM TWO 10'5" x 8'4" (3.18m x 2.54m)

Access to loft.

BATHROOM 3 piece white bathroom suite. Built in vanity sink unit. Tiled walls, heated towel rail.

**OUTSIDE** Driveway to the front. Pleasant landscaped garden to the rear with a paved patio terrace. Garden shed. (Shared access)