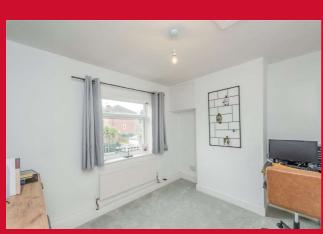

## BEDROOM TWO 10'5" x 8'4" (3.18m x 2.54m)

Access to loft.

BATHROOM 3 piece white bathroom suite. Built in vanity sink unit. Tiled walls, heated towel rail.

**OUTSIDE** Driveway to the front. Pleasant landscaped garden to the rear with a paved patio terrace. Garden shed. (Shared access)