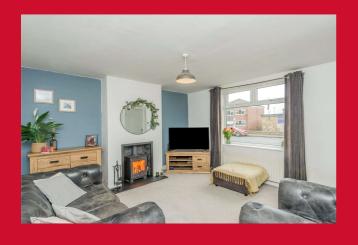

#### LOUNGE 13'9" x 12'4" (max) (4.2m x 3.76m (max))

Log burning stove built into the chimney breast.