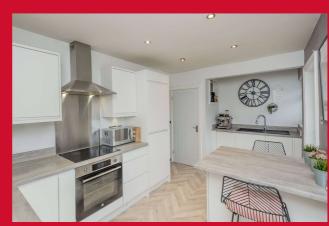

## KITCHEN 15'4" x 8'7" (4.67m x 2.62m)

Lovely modern kitchen with a range of base and wall units, worktops and sink unit. Breakfast bar. Integrated fridge freezer and dishwasher. Built in oven, hob and extractor fan. Useful under stairs cupboard.