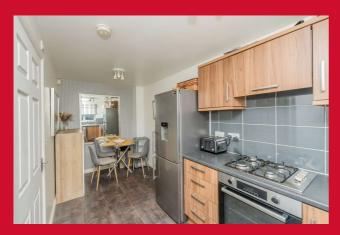

The accommodation comprises: Hallway, Downstairs WC, Lounge, Dining Kitchen, 3 Bedrooms & Bathroom.

## 63 Burnham Avenue, Bierley, Bradford, BD4 6JE

| ENTRANCE HALL Hallway                                                                                                                                                     |
|---------------------------------------------------------------------------------------------------------------------------------------------------------------------------|
| DOWNSTAIRS WC                                                                                                                                                             |
| LOUNGE 13'3" x 10'8" (4.04m x 3.25m) uPVC French doors leading to the garden.                                                                                             |
| <b>DINING KITCHEN 17' x 6'5" (5.18m x 1.96m)</b> Well equipped kitchen with a range of base and wall units, worktops and sink unit. Built in oven, hob and extractor fan. |
| BEDROOM 1 13'5" x 8'3" max (4.1m x 2.51m max)                                                                                                                             |
| BEDROOM 2 12'3" x 7'2" (3.73m x 2.18m)                                                                                                                                    |
| BEDROOM 3 8'9" x 6'1" max (2.67m x 1.85m max)                                                                                                                             |
| <b>BATHROOM</b> Three piece white bathroom suite with shower over bath, vanity sink unit and w/c.                                                                         |
| <b>EXTERIOR</b> Garden front and rear with driveway and single garage. Pleasant garden to the back.                                                                       |
| TENURE Freehold                                                                                                                                                           |
| COUNCIL TAX BAND B - Bradford                                                                                                                                             |
|                                                                                                                                                                           |
|                                                                                                                                                                           |
|                                                                                                                                                                           |
|                                                                                                                                                                           |
|                                                                                                                                                                           |
| The Fixtures & Appliances included have not been tested and therefore no guarantee can be given that they are in working                                                  |