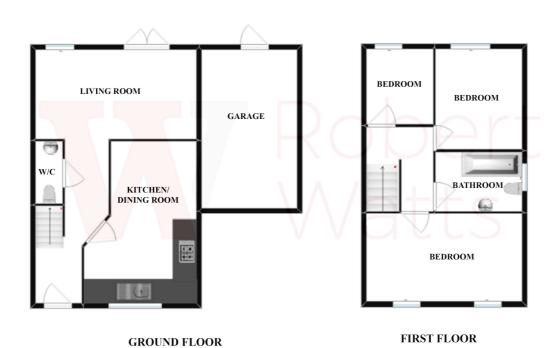

The accommodation comprises: Hallway, Downstairs WC, Lounge, Dining Kitchen, 3 Bedrooms & Bathroom.

## 63 Burnham Avenue, Bierley, Bradford, BD4 6JE

| ENTRANCE HALL Hallway                                                                                                                                                     |
|---------------------------------------------------------------------------------------------------------------------------------------------------------------------------|
| DOWNSTAIRS WC                                                                                                                                                             |
| LOUNGE 13'3" x 10'8" (4.04m x 3.25m) uPVC French doors leading to the garden.                                                                                             |
| <b>DINING KITCHEN 17' x 6'5" (5.18m x 1.96m)</b> Well equipped kitchen with a range of base and wall units, worktops and sink unit. Built in oven, hob and extractor fan. |
| BEDROOM 1 13'5" x 8'3" max (4.1m x 2.51m max)                                                                                                                             |
| BEDROOM 2 12'3" x 7'2" (3.73m x 2.18m)                                                                                                                                    |
| BEDROOM 3 8'9" x 6'1" max (2.67m x 1.85m max)                                                                                                                             |
| <b>BATHROOM</b> Three piece white bathroom suite with shower over bath, vanity sink unit and w/c.                                                                         |
| <b>EXTERIOR</b> Garden front and rear with driveway and single garage. Pleasant garden to the back.                                                                       |
| TENURE Freehold                                                                                                                                                           |
| COUNCIL TAX BAND B - Bradford                                                                                                                                             |
|                                                                                                                                                                           |
|                                                                                                                                                                           |
|                                                                                                                                                                           |
|                                                                                                                                                                           |
|                                                                                                                                                                           |
| The Fixtures & Appliances included have not been tested and therefore no guarantee can be given that they are in working                                                  |