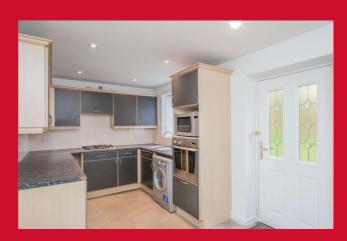

#### **DINING KITCHEN 14'7" x 7'8" (4.45m x 2.34m)**

Well-equipped dining kitchen with a range of base and wall units, sink unit and worktops. Built in oven with a separate hob. Fridge freezer and washing machine. Composite door to the back.