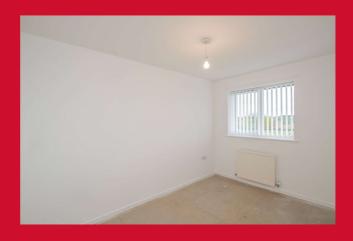

#### **LANDING**

BEDROOM 1 11'9" x 7'3" (3.58m x 2.2m)

BEDROOM 2 11'1" x 7'3" (3.38m x 2.2m)

Fitted wardrobes

BEDROOM 3 7'8" x 7'6" (2.34m x 2.29m)

**BATHROOM** White bathroom suite with a shower over the bath.