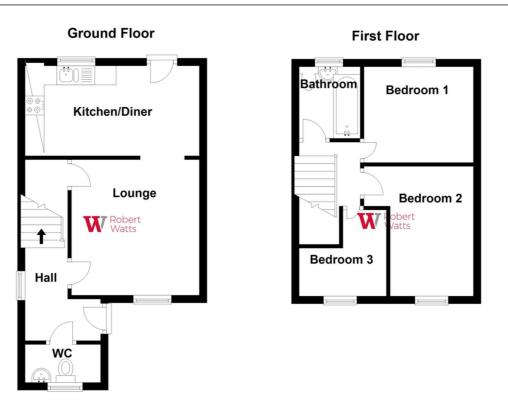

## 78 Bierley House Avenue, Bierley, Bradford, BD4 6BS

**ENTRANCE HALL** Entrance Hall

**GUEST CLOAKROOM** Downstairs W/C

LOUNGE 15'2" x 12' (4.62m x 3.66m)

#### **DINING KITCHEN 14'7" x 7'8" (4.45m x 2.34m)**

Well-equipped dining kitchen with a range of base and wall units, sink unit and worktops. Built in oven with a separate hob. Fridge freezer and washing machine. Composite door to the back.

#### **LANDING**

BEDROOM 1 11'9" x 7'3" (3.58m x 2.2m)

BEDROOM 2 11'1" x 7'3" (3.38m x 2.2m)

Fitted wardrobes

BEDROOM 3 7'8" x 7'6" (2.34m x 2.29m)

**BATHROOM** White bathroom suite with a shower over the bath.

Please note this floor plan is not to scale and should not be relied on as a basis to purchase this property. Plan produced using PlanUp.

1 01274 689589 E birkenshaw@robertwatts.co.uk W robertwatts.co.uk Birkenshaw Office: 704 Bradford Road, Birkenshaw, BD11 2AE