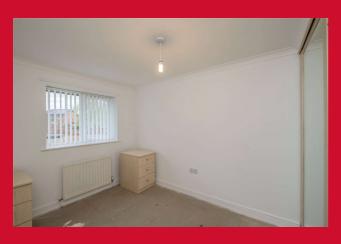

#### **LANDING**

BEDROOM 1 11'9" x 7'3" (3.58m x 2.2m)

BEDROOM 2 11'1" x 7'3" (3.38m x 2.2m)

Fitted wardrobes

BEDROOM 3 7'8" x 7'6" (2.34m x 2.29m)

**BATHROOM** White bathroom suite with a shower over the bath.