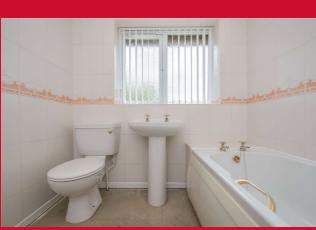

#### **LANDING**

BEDROOM 1 11'9" x 7'3" (3.58m x 2.2m)

BEDROOM 2 11'1" x 7'3" (3.38m x 2.2m)

Fitted wardrobes

BEDROOM 3 7'8" x 7'6" (2.34m x 2.29m)

**BATHROOM** White bathroom suite with a shower over the bath.