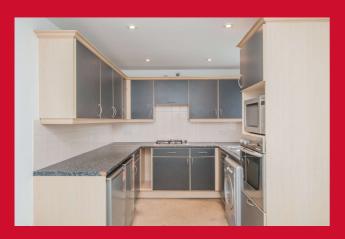

#### **DINING KITCHEN 14'7" x 7'8" (4.45m x 2.34m)**

Well-equipped dining kitchen with a range of base and wall units, sink unit and worktops. Built in oven with a separate hob. Fridge freezer and washing machine. Composite door to the back.