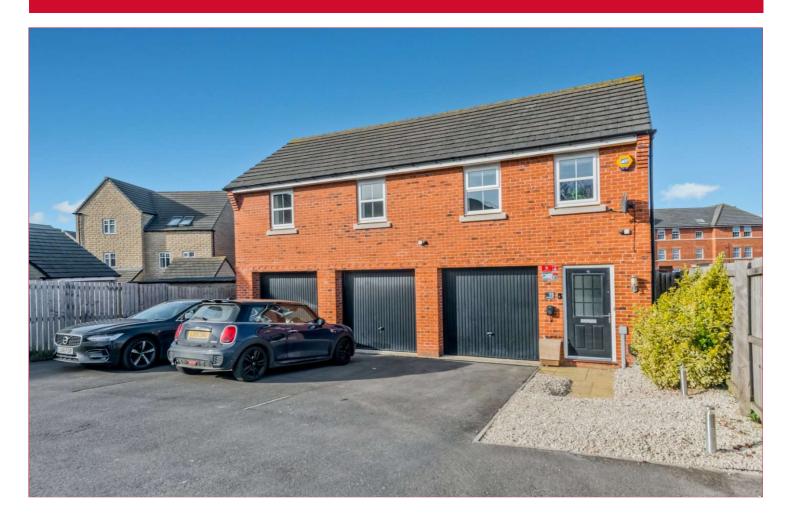

## 15 Heathfield Lane, Birkenshaw, Bradford, BD11 2DP

Early viewing is essential on this "quirky" property. Well presented DETACHED "COACH HOUSE" that offers accommodation all on 1st floor level. Superbly presented with 2 BEDROOMS and forms part of this ever popular development in Birkenshaw., the house is detached and freehold and has an INTEGRAL GARAGE.

BEDROOM 1 10'4" x 8' (3.15m x 2.44m)

BEDROOM 2 10'4" x 9'7" (3.15m x 2.92m)

BATHROOM 3 piece white bathroom suite. Shower over the bath.

GARAGE 17'8" x 9'4" (5.38m x 2.84m) Good sized garage.

OUTSIDE Located between numbers 11 & 17 Heathfield Lane, with own driveway/parking and integral garage. EV charger