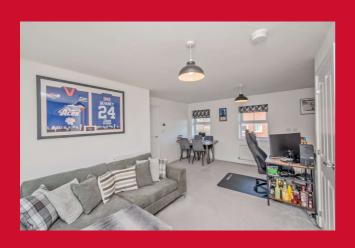

## 15 Heathfield Lane, Birkenshaw, Bradford, BD11 2DP

**ENTRANCE HALL** Entrance hall leading to 1st floor.

LOUNGE 17'5" x 15'2" Max (5.3m x 4.62m Max)

KITCHEN 12'3" x 8'2" (3.73m x 2.5m)

Well equipped kitchen with a range of base and wall units. Worktops and sink unit. Built in oven, hob and extractor fan. Integrated fridge freezer.