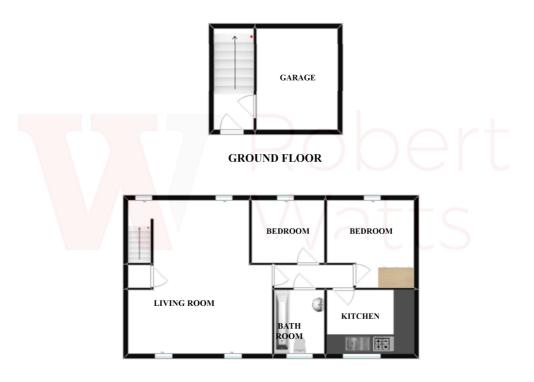

The accommodation comprises: Entrance Hall, Stairs to 1st floor, Lounge/Diner, Kitchen, 2 Bedrooms & Bathroom.

## 15 Heathfield Lane, Birkenshaw, Bradford, BD11 2DP

**ENTRANCE HALL** Entrance hall leading to 1st floor.

LOUNGE 17'5" x 15'2" Max (5.3m x 4.62m Max)

KITCHEN 12'3" x 8'2" (3.73m x 2.5m)

Well equipped kitchen with a range of base and wall units. Worktops and sink unit. Built in oven, hob and extractor fan. Integrated fridge freezer.

BEDROOM 1 10'4" x 8' (3.15m x 2.44m)

BEDROOM 2 10'4" x 9'7" (3.15m x 2.92m)

BATHROOM 3 piece white bathroom suite. Shower over the bath.

GARAGE 17'8" x 9'4" (5.38m x 2.84m) Good sized garage.

OUTSIDE Located between numbers 11 & 17 Heathfield Lane, with own driveway/parking and integral garage. EV charger

FIRST FLOOR

1 01274 689589 E birkenshaw@robertwatts.co.uk W robertwatts.co.uk Birkenshaw Office: 704 Bradford Road, Birkenshaw, BD11 2AE

f RWEstateAgents 🥑 @robertwatts\_

arla | propertymark naea | propertymark