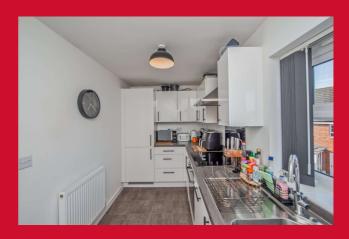

## 15 Heathfield Lane, Birkenshaw, Bradford, BD11 2DP

**ENTRANCE HALL** Entrance hall leading to 1st floor.

LOUNGE 17'5" x 15'2" Max (5.3m x 4.62m Max)

KITCHEN 12'3" x 8'2" (3.73m x 2.5m)

Well equipped kitchen with a range of base and wall units. Worktops and sink unit. Built in oven, hob and extractor fan. Integrated fridge freezer.