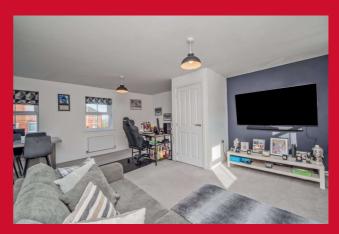

## 15 Heathfield Lane, Birkenshaw, Bradford, BD11 2DP

**ENTRANCE HALL** Entrance hall leading to 1st floor.

LOUNGE 17'5" x 15'2" Max (5.3m x 4.62m Max)

KITCHEN 12'3" x 8'2" (3.73m x 2.5m)

Well equipped kitchen with a range of base and wall units. Worktops and sink unit. Built in oven, hob and extractor fan. Integrated fridge freezer.