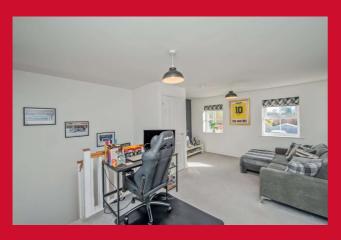

BEDROOM 1 10'4" x 8' (3.15m x 2.44m)

BEDROOM 2 10'4" x 9'7" (3.15m x 2.92m)

BATHROOM 3 piece white bathroom suite. Shower over the bath.

GARAGE 17'8" x 9'4" (5.38m x 2.84m) Good sized garage.

OUTSIDE Located between numbers 11 & 17 Heathfield Lane, with own driveway/parking and integral garage. EV charger