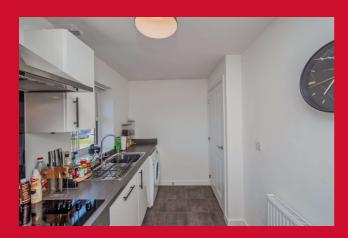

## 15 Heathfield Lane, Birkenshaw, Bradford, BD11 2DP

**ENTRANCE HALL** Entrance hall leading to 1st floor.

LOUNGE 17'5" x 15'2" Max (5.3m x 4.62m Max)

KITCHEN 12'3" x 8'2" (3.73m x 2.5m)

Well equipped kitchen with a range of base and wall units. Worktops and sink unit. Built in oven, hob and extractor fan. Integrated fridge freezer.