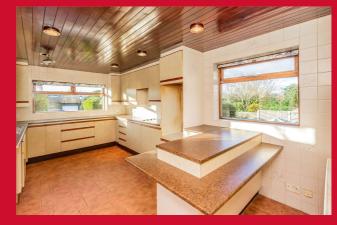

**EXTENDED DINING KITCHEN 16'7" x 9'9" (5.05m x 2.97m)** 

Range of base and wall units, worktops and sink unit.

BEDROOM 1 13' x 10'7" max (3.96m x 3.23m max)

Fitted wardrobes to 2 walls.

BEDROOM 2 11'6" x 11'6" max (3.5m x 3.5m max)