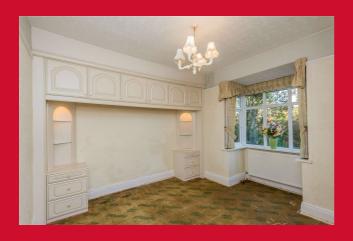

**EXTENDED DINING KITCHEN 16'7" x 9'9" (5.05m x 2.97m)** 

Range of base and wall units, worktops and sink unit.

BEDROOM 1 13' x 10'7" max (3.96m x 3.23m max)

Fitted wardrobes to 2 walls.

BEDROOM 2 11'6" x 11'6" max (3.5m x 3.5m max)