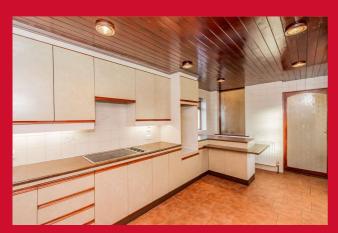

**EXTENDED DINING KITCHEN 16'7" x 9'9" (5.05m x 2.97m)** 

Range of base and wall units, worktops and sink unit.

BEDROOM 1 13' x 10'7" max (3.96m x 3.23m max)

Fitted wardrobes to 2 walls.

BEDROOM 2 11'6" x 11'6" max (3.5m x 3.5m max)