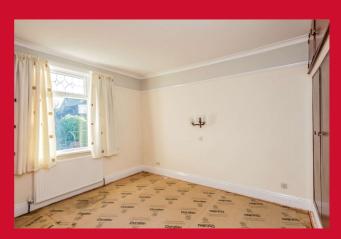

**EXTENDED DINING KITCHEN 16'7" x 9'9" (5.05m x 2.97m)** 

Range of base and wall units, worktops and sink unit.

BEDROOM 1 13' x 10'7" max (3.96m x 3.23m max)

Fitted wardrobes to 2 walls.

BEDROOM 2 11'6" x 11'6" max (3.5m x 3.5m max)