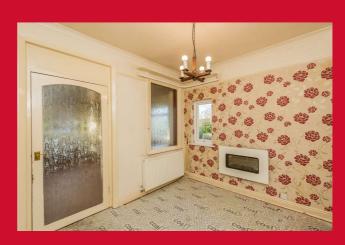

## 33 Stead Road, Bradford, BD4 6QX

**HALLWAY** Access to loft.

LOUNGE 15'6" max x 12'4" (4.72m max x 3.76m)

Feature stone fireplace with gas fire.

SITTING ROOM/DINING ROOM 10'3" x 8'8" (3.12m x 2.64m)

**PANTRY** 