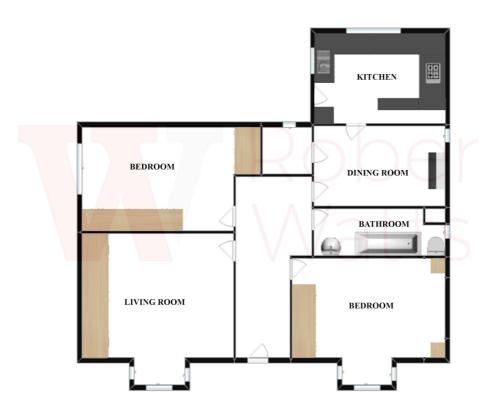

## 33 Stead Road, Bradford, BD4 6QX

**HALLWAY** Access to loft.

LOUNGE 15'6" max x 12'4" (4.72m max x 3.76m)

Feature stone fireplace with gas fire.

SITTING ROOM/DINING ROOM 10'3" x 8'8" (3.12m x 2.64m)

**PANTRY** 

**EXTENDED DINING KITCHEN 16'7" x 9'9" (5.05m x 2.97m)** 

Range of base and wall units, worktops and sink unit.

BEDROOM 1 13' x 10'7" max (3.96m x 3.23m max)

Fitted wardrobes to 2 walls.

BEDROOM 2 11'6" x 11'6" max (3.5m x 3.5m max)

Fitted wardrobes to 2 walls.

BATHROOM/W.C. 10'2" x 5'3" (3.1m x 1.6m)

3 piece bathroom suite.

**OUTSIDE** The bungalow has an enviable, larger than average corner plot, with lovely gardens. Parking is at the back, via Thornveton Drive and offers further potential for a garage (subject to p/p)

**BASEMENT** Access from the back is the basement, which offers ample storage and is where the boiler is. Please note, there is restricted height.

**TENURE** Freehold

**COUNCIL TAX BAND D - Bradford** 

**PLANNINNG PERMISSION** Planning permission was granted for a rear extension. Please refer to Bradford Council planning for full information using reference: 23/01667/HOU