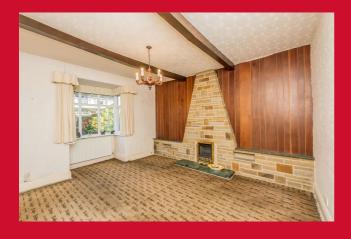

## 33 Stead Road, Bradford, BD4 6QX

**HALLWAY** Access to loft.

LOUNGE 15'6" max x 12'4" (4.72m max x 3.76m)

Feature stone fireplace with gas fire.

SITTING ROOM/DINING ROOM 10'3" x 8'8" (3.12m x 2.64m)

**PANTRY** 