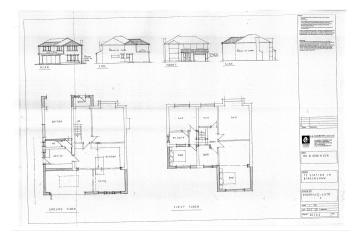

The accommodation comprises: Entrance Porch, Hallway, Lounge, Kitchen, Dining Room, Sitting Room, Conservatory, 4 Bedrooms, En Suite & House Bathroom.

Lounge 17'6" (5.33) into square bay window x 10'3" (3.12)

Feature fireplace with built in gas fire.

Kitchen 10'8" x 9'9" (3.25m x 2.97m)
Fitted kitchen with a range of base and wall units, worktops and sink unit. Built in double oven, separate hob and extractor fan. Integrated dishwasher. Splashback tiled walls and tiled flooring.

Dining Room 11'3" x 10'8" (3.43m x 3.25m) Open to:-

Sitting Room 11'3" x 9'8" (3.43m x 2.95m)
Feature fireplace with electric fire. Bi-Folding sliding doors leading to the garden.

Conservatory 10'8" x 8'6" approx. (3.25m x 2.6m approx.)

In uPVC. Doors leading to the rear garden.

## Landing

Master Bedroom 18'2" (5.54) x 11' (3.35) + wardrobes Spacious Master Bedroom with fitted wardrobes and matching bedroom furniture.

Double Bedroom 2 9'7" x 9' (2.92m x 2.74m) Fitted wardrobes.

En-Suite Shower Room/W.C. 8' x 5'6" (2.44m x 1.68m)

Modern suite with corner shower cubicle. Tiled walls and flooring. Heated towel rail.

Double Bedroom 3 13' (3.96) x 10'9" (3.28) max excluding wardrobes
Fitted wardrobes.

Bedroom 4 9'3" x 7'9" (2.82m x 2.36m) Wardrobe.

Bathroom 7'9" x 5'9" (2.36m x 1.75m)
Impressive, modern white bathroom suite with
Vanity sink unit. Tiled walls and flooring. Heated
towel rail.

## Separate W.C.

Outside Garden to the front. Driveway providing ample parking leading to ATTACHED GARAGE (garage has been partitioned to create a Utility Room, can easily convert back). Lovely, well stocked and manicured private garden to the rear with block paved patio terrace.