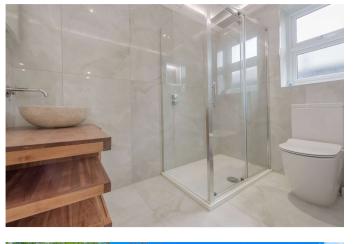

En-Suite Shower Room/W.C. 8' x 5'6" (2.44m x 1.68m)

Modern suite with corner shower cubicle. Tiled walls and flooring. Heated towel rail.

Double Bedroom 3 13' (3.96) x 10'9" (3.28) max excluding wardrobes
Fitted wardrobes.