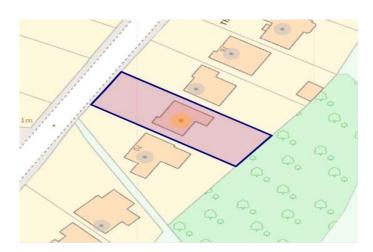

# 72 Station Lane, Birkenshaw, Bradford, West Yorkshire, BD11 2JE

Signature Homes by Robert Watts offer for sale the last house on Station Lane that hasn't been significantly altered and enhanced. Planning permission has been granted for rear extension on this already family sized Detached. Sat within a good sized plot, which is located in arguably the finest street in Birkenshaw. Situated within catchment for BBG Academy and walking distance to Birkenshaw Village. 5 miles to Leeds and close to J26 & J27 M62, making it ideal for the commuter networks. Externally, there is a lovely delightful, well stocked and private rear garden.