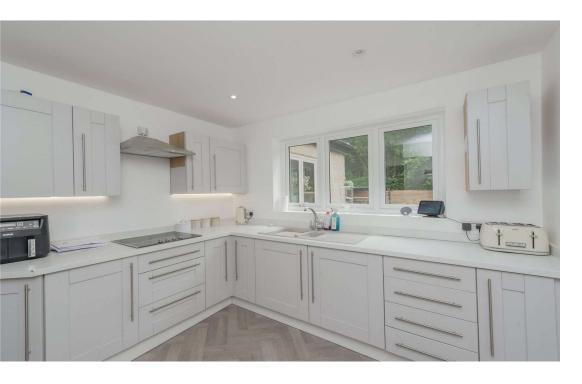

Feature fireplace with built in gas fire.

Kitchen 10'8" x 9'9" (3.25m x 2.97m)
Fitted kitchen with a range of base and wall units, worktops and sink unit. Built in double oven, separate hob and extractor fan. Integrated dishwasher. Splashback tiled walls and tiled flooring.