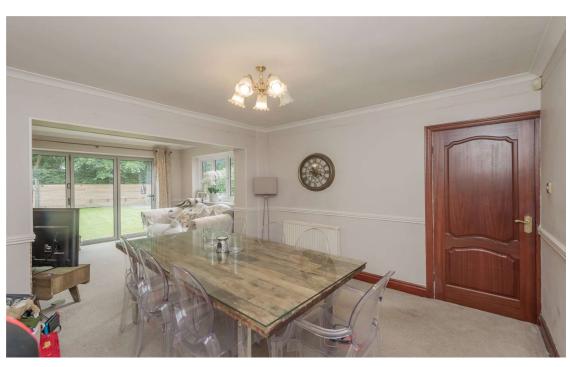

Dining Room 11'3" x 10'8" (3.43m x 3.25m) Open to:-

Sitting Room 11'3" x 9'8" (3.43m x 2.95m)
Feature fireplace with electric fire. Bi-Folding sliding doors leading to the garden.

Conservatory 10'8" x 8'6" approx. (3.25m x 2.6m approx.)

In uPVC. Doors leading to the rear garden.