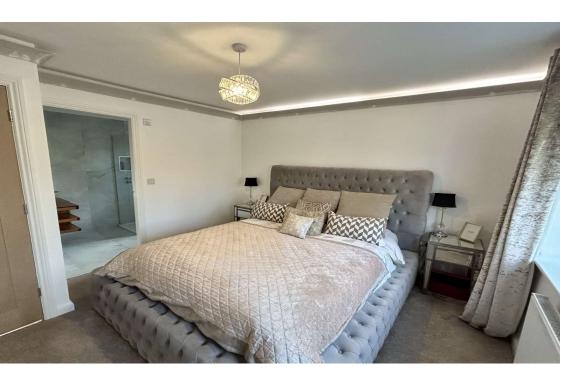

## Landing

Master Bedroom 18'2" (5.54) x 11' (3.35) + wardrobes Spacious Master Bedroom with fitted wardrobes and matching bedroom furniture.

Double Bedroom 2 9'7" x 9' (2.92m x 2.74m) Fitted wardrobes.

En-Suite Shower Room/W.C. 8' x 5'6" (2.44m x 1.68m)

Modern suite with corner shower cubicle. Tiled walls and flooring. Heated towel rail.

Double Bedroom 3 13' (3.96) x 10'9" (3.28) max excluding wardrobes
Fitted wardrobes.