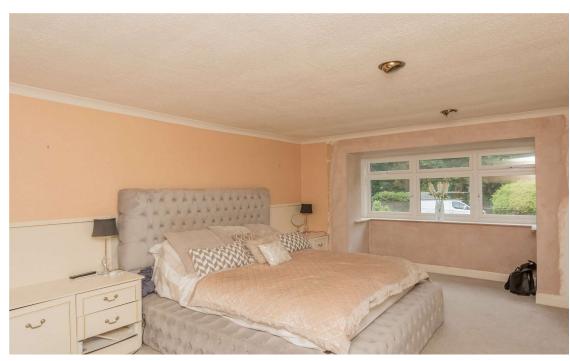

## Landing

Master Bedroom 18'2" (5.54) x 11' (3.35) + wardrobes Spacious Master Bedroom with fitted wardrobes and matching bedroom furniture.

Double Bedroom 2 9'7" x 9' (2.92m x 2.74m) Fitted wardrobes.