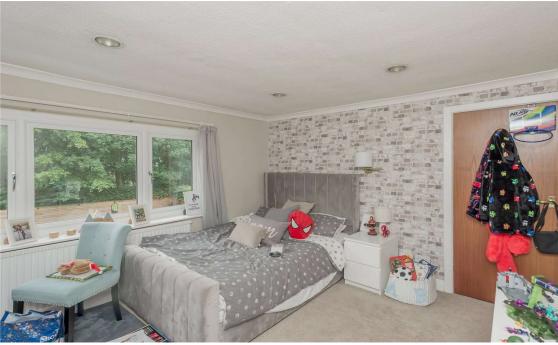

En-Suite Shower Room/W.C. 8' x 5'6" (2.44m x 1.68m)

Modern suite with corner shower cubicle. Tiled walls and flooring. Heated towel rail.

Double Bedroom 3 13' (3.96) x 10'9" (3.28) max excluding wardrobes
Fitted wardrobes.

Bedroom 4 9'3" x 7'9" (2.82m x 2.36m) Wardrobe.

Bathroom 7'9" x 5'9" (2.36m x 1.75m)
Impressive, modern white bathroom suite with
Vanity sink unit. Tiled walls and flooring. Heated
towel rail.