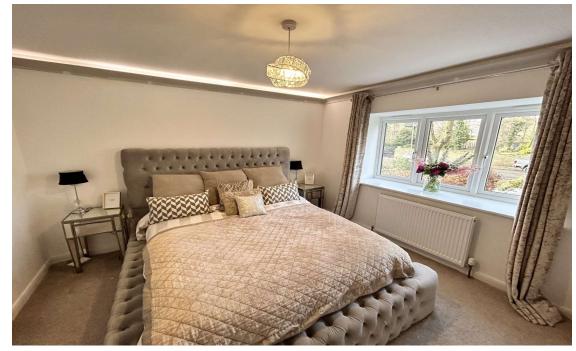

## Landing

Master Bedroom 18'2" (5.54) x 11' (3.35) + wardrobes Spacious Master Bedroom with fitted wardrobes and matching bedroom furniture.

Double Bedroom 2 9'7" x 9' (2.92m x 2.74m) Fitted wardrobes.