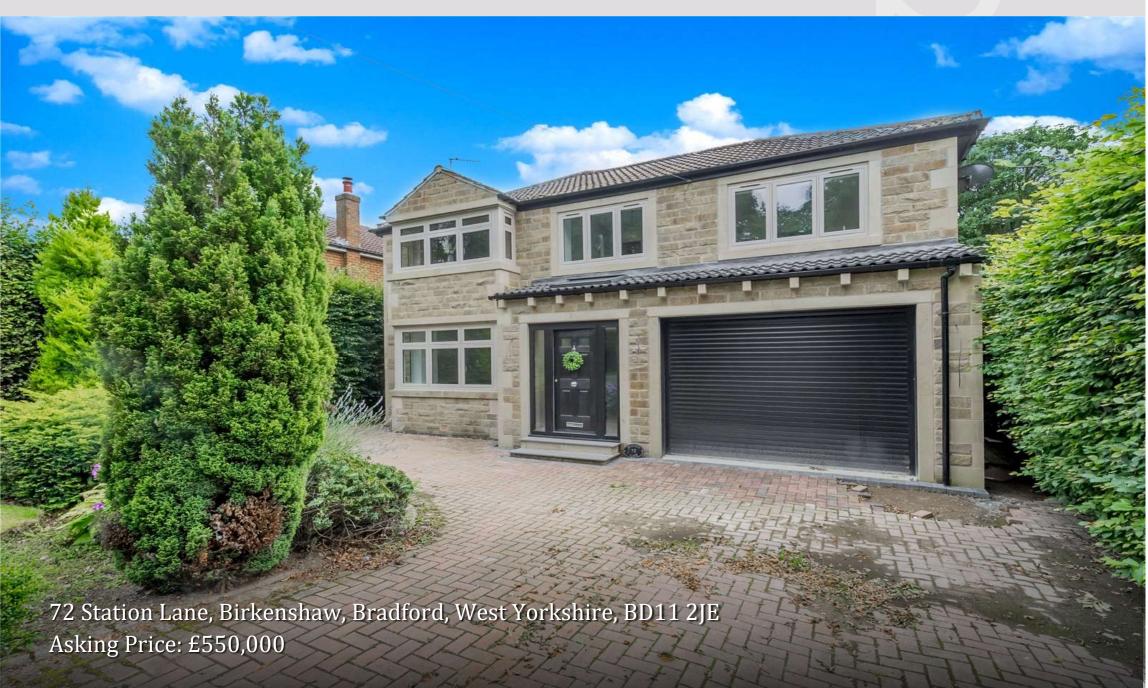

# 72 Station Lane, Birkenshaw, Bradford, West Yorkshire, BD11 2JE

Signature Homes by Robert Watts offer for sale the last house on Station Lane that hasn't been significantly altered and enhanced. Planning permission has been granted for rear extension on this already family sized Detached. Sat within a good sized plot, which is located in arguably the finest street in Birkenshaw. Situated within catchment for BBG Academy and walking distance to Birkenshaw Village. 5 miles to Leeds and close to J26 & J27 M62, making it ideal for the commuter networks. Externally, there is a lovely delightful, well stocked and private rear garden.

## Separate W.C.

Outside Garden to the front. Driveway providing ample parking leading to ATTACHED GARAGE (garage has been partitioned to create a Utility Room, can easily convert back). Lovely, well stocked and manicured private garden to the rear with block paved patio terrace.