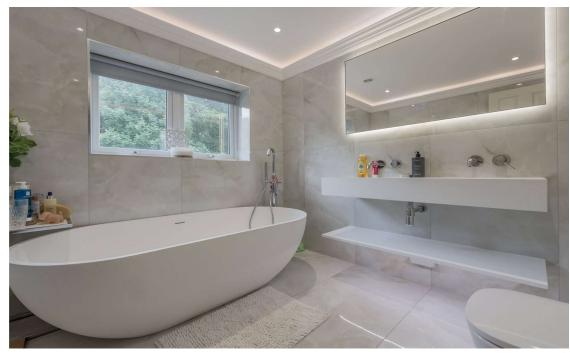

Bedroom 4 9'3" x 7'9" (2.82m x 2.36m) Wardrobe.

Bathroom 7'9" x 5'9" (2.36m x 1.75m)
Impressive, modern white bathroom suite with
Vanity sink unit. Tiled walls and flooring. Heated
towel rail.