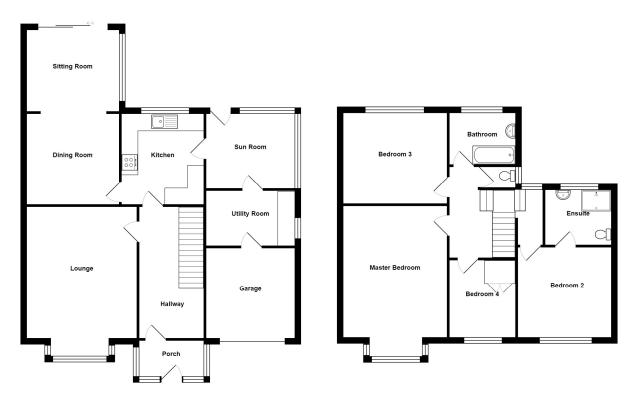

The accommodation comprises: Entrance Porch, Hallway, Lounge, Kitchen, Dining Room, Sitting Room, Conservatory, 4 Bedrooms, En Suite & House Bathroom.

Lounge 17'6" (5.33) into square bay window x 10'3" (3.12)

Feature fireplace with built in gas fire.

Kitchen 10'8" x 9'9" (3.25m x 2.97m)
Fitted kitchen with a range of base and wall units, worktops and sink unit. Built in double oven, separate hob and extractor fan. Integrated dishwasher. Splashback tiled walls and tiled flooring.

Dining Room 11'3" x 10'8" (3.43m x 3.25m) Open to:-

Sitting Room 11'3" x 9'8" (3.43m x 2.95m)
Feature fireplace with electric fire. Bi-Folding sliding doors leading to the garden.

Conservatory 10'8" x 8'6" approx. (3.25m x 2.6m approx.)

In uPVC. Doors leading to the rear garden.

## Landing

Master Bedroom 18'2" (5.54) x 11' (3.35) + wardrobes Spacious Master Bedroom with fitted wardrobes and matching bedroom furniture.

Double Bedroom 2 9'7" x 9' (2.92m x 2.74m) Fitted wardrobes.

En-Suite Shower Room/W.C. 8' x 5'6" (2.44m x 1.68m)

Modern suite with corner shower cubicle. Tiled walls and flooring. Heated towel rail.

Double Bedroom 3 13' (3.96) x 10'9" (3.28) max excluding wardrobes
Fitted wardrobes.

Bedroom 4 9'3" x 7'9" (2.82m x 2.36m) Wardrobe.

Bathroom 7'9" x 5'9" (2.36m x 1.75m)
Impressive, modern white bathroom suite with
Vanity sink unit. Tiled walls and flooring. Heated
towel rail.

## Separate W.C.

Outside Garden to the front. Driveway providing ample parking leading to ATTACHED GARAGE (garage has been partitioned to create a Utility Room, can easily convert back). Lovely, well stocked and manicured private garden to the rear with block paved patio terrace.