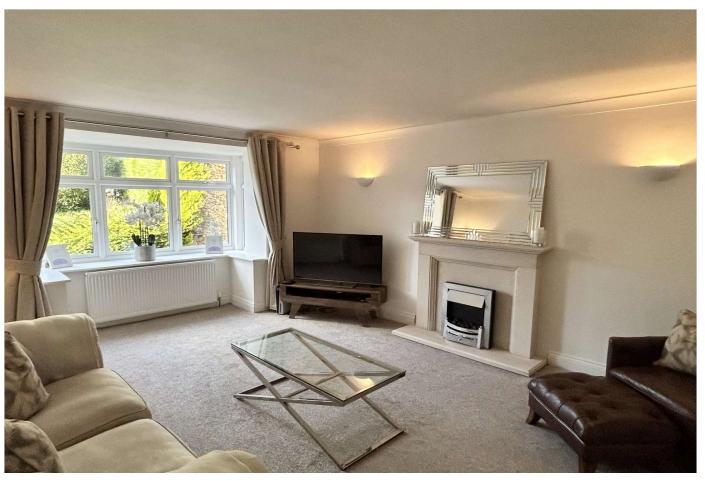

The accommodation comprises: Entrance Porch, Hallway, Lounge, Kitchen, Dining Room, Sitting Room, Conservatory, 4 Bedrooms, En Suite & House Bathroom.

Lounge 17'6" (5.33) into square bay window x 10'3" (3.12)

Feature fireplace with built in gas fire.

Kitchen 10'8" x 9'9" (3.25m x 2.97m)
Fitted kitchen with a range of base and wall units, worktops and sink unit. Built in double oven, separate hob and extractor fan. Integrated dishwasher. Splashback tiled walls and tiled flooring.