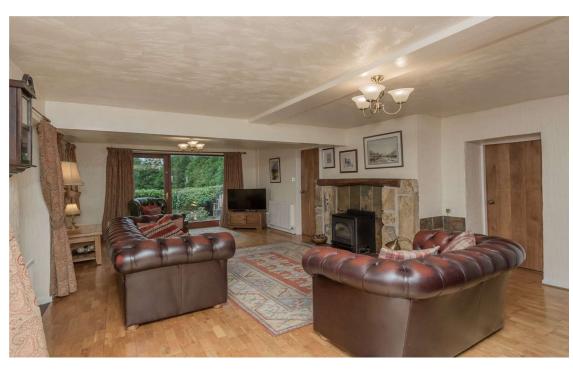

Lounge 25' x 15'3" (7.62m x 4.65m) Good sized 25 foot Lounge, with feature stone fireplace with slate inset and gas fire. Patio doors to side garden.

Dining Room 15'6" x 12'5" (4.72m x 3.78m)
Part feature stone wall, with mullioned windows, along with window seating. Stone fireplace, built into chimney breast.