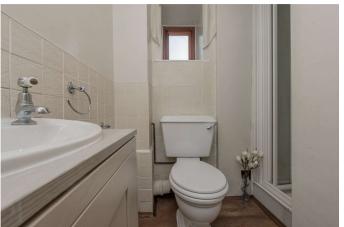

L Shaped Kitchen 9'7" (2.92) x 9'3" (2.82) + recess Well equipped L shaped Kitchen with a quality range of base and wall units, granite worktops and sink unit. Range Cooker. Integrated dishwasher.

Downstairs Shower Room/W.C.