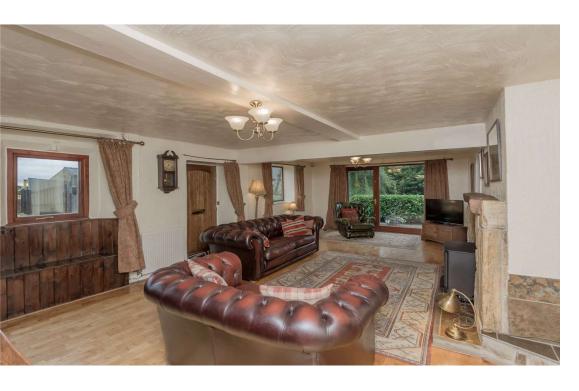

Lounge 25' x 15'3" (7.62m x 4.65m) Good sized 25 foot Lounge, with feature stone fireplace with slate inset and gas fire. Patio doors to side garden.

Dining Room 15'6" x 12'5" (4.72m x 3.78m)
Part feature stone wall, with mullioned windows, along with window seating. Stone fireplace, built into chimney breast.