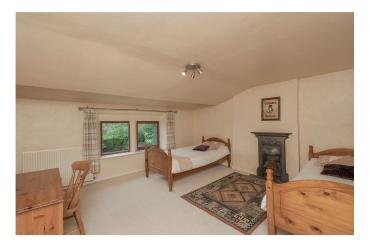

Bedroom 2 12'1" (3.68) x 11'9" (3.58) + recess Fitted wardrobes. Beamed ceiling.

Bedroom 3 12'7" x 10'6" (3.84m x 3.2m) Feature decorative fireplace

Bedroom 4 13'5" x 13'4" (4.1m x 4.06m)

Bedroom 5 10'8" x 9'8" (3.25m x 2.95m)