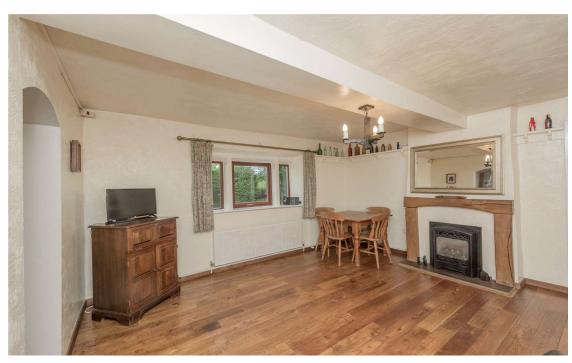

Lounge 25' x 15'3" (7.62m x 4.65m) Good sized 25 foot Lounge, with feature stone fireplace with slate inset and gas fire. Patio doors to side garden.

Dining Room 15'6" x 12'5" (4.72m x 3.78m)
Part feature stone wall, with mullioned windows, along with window seating. Stone fireplace, built into chimney breast.

L Shaped Kitchen 9'7" (2.92) x 9'3" (2.82) + recess Well equipped L shaped Kitchen with a quality range of base and wall units, granite worktops and sink unit. Range Cooker. Integrated dishwasher.

Downstairs Shower Room/W.C.