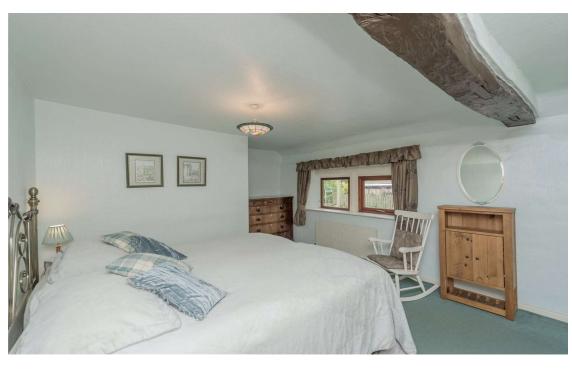

Bedroom 2 12'1" (3.68) x 11'9" (3.58) + recess Fitted wardrobes. Beamed ceiling.

Bedroom 3 12'7" x 10'6" (3.84m x 3.2m) Feature decorative fireplace

Bedroom 4 13'5" x 13'4" (4.1m x 4.06m)

Bedroom 5 10'8" x 9'8" (3.25m x 2.95m)