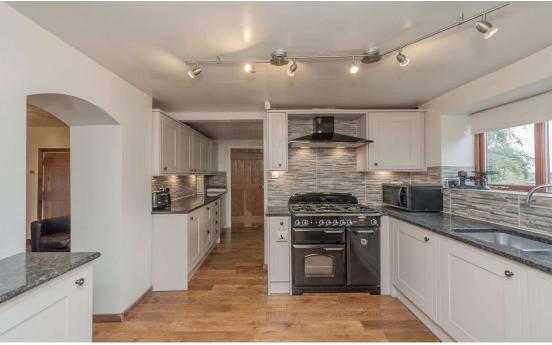

L Shaped Kitchen 9'7" (2.92) x 9'3" (2.82) + recess Well equipped L shaped Kitchen with a quality range of base and wall units, granite worktops and sink unit. Range Cooker. Integrated dishwasher.

Downstairs Shower Room/W.C.