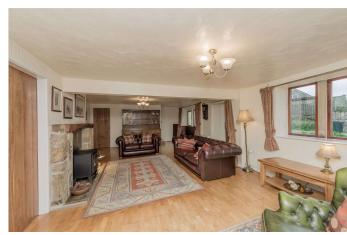

Lounge 25' x 15'3" (7.62m x 4.65m) Good sized 25 foot Lounge, with feature stone fireplace with slate inset and gas fire. Patio doors to side garden.

Dining Room 15'6" x 12'5" (4.72m x 3.78m)
Part feature stone wall, with mullioned windows, along with window seating. Stone fireplace, built into chimney breast.