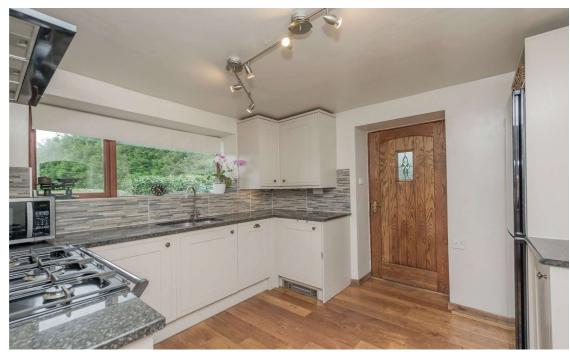

L Shaped Kitchen 9'7" (2.92) x 9'3" (2.82) + recess Well equipped L shaped Kitchen with a quality range of base and wall units, granite worktops and sink unit. Range Cooker. Integrated dishwasher.

Downstairs Shower Room/W.C.