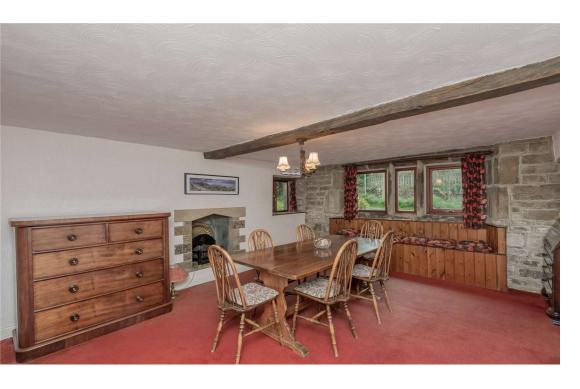

Lounge 25' x 15'3" (7.62m x 4.65m) Good sized 25 foot Lounge, with feature stone fireplace with slate inset and gas fire. Patio doors to side garden.

Dining Room 15'6" x 12'5" (4.72m x 3.78m)
Part feature stone wall, with mullioned windows, along with window seating. Stone fireplace, built into chimney breast.