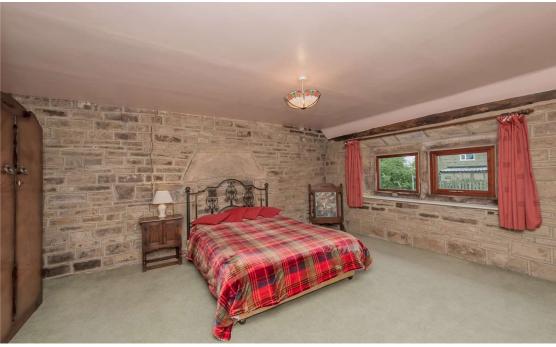

Family Room/Reception Room 13'6" x 13'3" (4.11m x 4.04m)

Built in Living Flame gas fire. Leading to Store/Pantry.

Landing Feature Tudor beamed wall.

Master Bedroom 16'3" x 13'1" (4.95m x 4m)
Beautiful Master Bedroom with stunning feature
stone walls and mullioned windows.