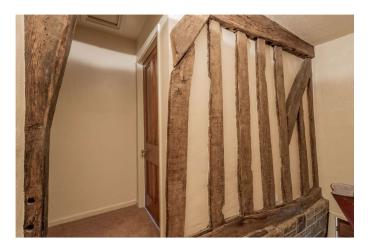

Family Room/Reception Room 13'6" x 13'3" (4.11m x 4.04m)

Built in Living Flame gas fire. Leading to Store/Pantry.

Landing Feature Tudor beamed wall.

Master Bedroom 16'3" x 13'1" (4.95m x 4m)
Beautiful Master Bedroom with stunning feature
stone walls and mullioned windows.