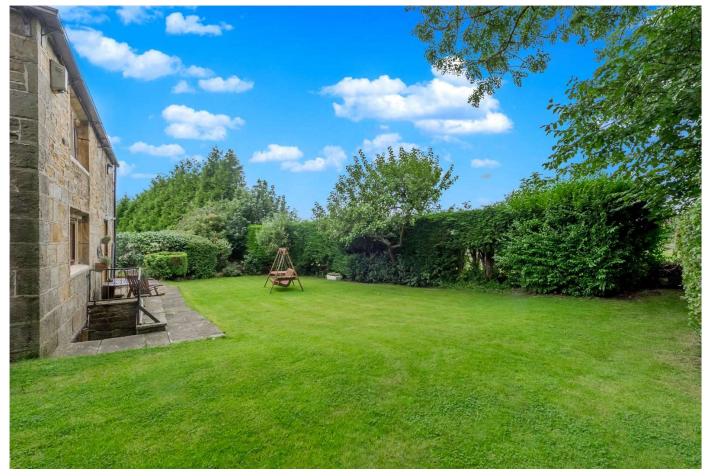

Bathroom/W.C. 'Period' style bathroom suite. Separate corner shower cubicle. Fully tiled walls and flooring.

Outside Set in a generous plot of approx 0.21 acres, with lovely, well stocked and private gardens to both side and rear. Separate detached double garage.