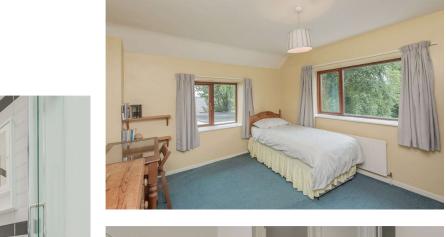

Family Room/Reception Room 13'6" x 13'3" (4.11m x 4.04m)

Built in Living Flame gas fire. Leading to Store/Pantry.

Landing Feature Tudor beamed wall.

Master Bedroom 16'3" x 13'1" (4.95m x 4m)
Beautiful Master Bedroom with stunning feature
stone walls and mullioned windows.

Bedroom 2 12'1" (3.68) x 11'9" (3.58) + recess Fitted wardrobes. Beamed ceiling.

Bedroom 3 12'7" x 10'6" (3.84m x 3.2m) Feature decorative fireplace

Bedroom 4 13'5" x 13'4" (4.1m x 4.06m)

Bedroom 5 10'8" x 9'8" (3.25m x 2.95m)