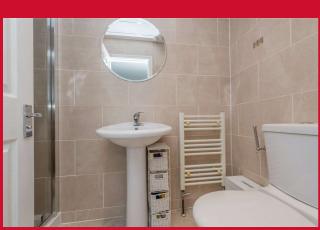

# BEDROOM 3 8'4" x 7'3" max (2.54m x 2.2m max)

Built in cupboard.

BATHROOM/W.C. White bathroom suite with overhead shower over the bath. Vanity sink unit. Tiled walls. Heated towel rail.

**OUTSIDE** Small front garden, along with useful area at the side. Block paved low maintenance rear garden, allowing for good parking. Attached garage.