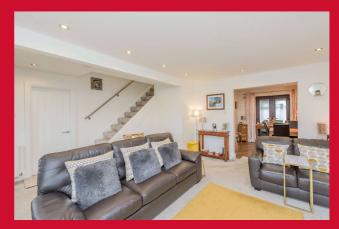

# LOUNGE 17'5" (5.3) max including open staircase x 14'5" (4.4)

**DOWNSTAIRS W.C.** White suite. Heated towel rail.