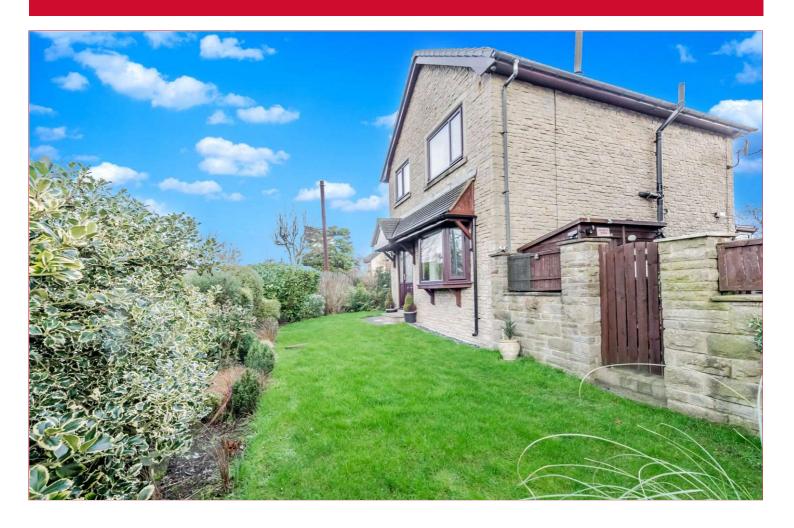

# 2a Swincliffe Crescent, Gomersal, Cleckheaton, West Yorkshire, BD19 4BD

NO CHAIN: Very well presented Detached, providing 3 Bedrooms + En Suite. The house is situated in this highly sought after location and is a short walk to BBG Academy. Further features are conservatory, garage, good parking and low maintenance garden. Early viewing essential.

# BEDROOM 3 8'4" x 7'3" max (2.54m x 2.2m max)

Built in cupboard.

BATHROOM/W.C. White bathroom suite with overhead shower over the bath. Vanity sink unit. Tiled walls. Heated towel rail.

**OUTSIDE** Small front garden, along with useful area at the side. Block paved low maintenance rear garden, allowing for good parking. Attached garage.