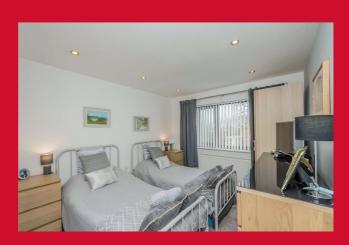

#### **LANDING**

MASTER BEDROOM 10'5" x 9'8" (3.18m x 2.95m)

EN-SUITE SHOWER ROOM White suite with corner shower cubicle. Tiled walls. Heated towel rail.

# BEDROOM 2 8'8" (2.64) x 8'2" (2.5) + wardrobe

Fitted wardrobe.

# BEDROOM 3 8'4" x 7'3" max (2.54m x 2.2m max)

Built in cupboard.

BATHROOM/W.C. White bathroom suite with overhead shower over the bath. Vanity sink unit. Tiled walls. Heated towel rail.

**OUTSIDE** Small front garden, along with useful area at the side. Block paved low maintenance rear garden, allowing for good parking. Attached garage.