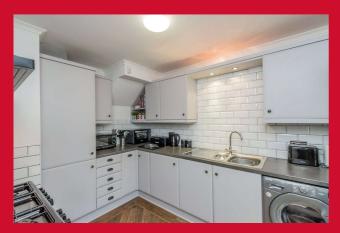

#### KITCHEN 10'7" x 8'3" (3.23m x 2.51m)

Well equipped kitchen with a range of base and wall units, worktops and sink unit. Range cooker with extractor. Integrated fridge and freezer. uPVC French doors leading to the Conservatory.