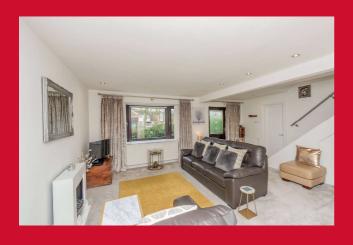

# LOUNGE 17'5" (5.3) max including open staircase x 14'5" (4.4)

**DOWNSTAIRS W.C.** White suite. Heated towel rail.