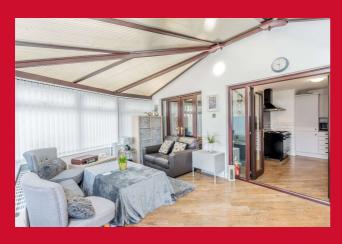

#### CONSERVATORY 16'11" (5.16) x 9'4" (2.84) approx.

Lovely Conservatory in uPVC with French doors leading to the rear.