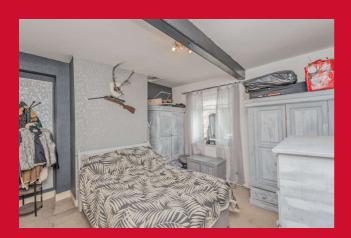

#### BEDROOM 2 11'8" x 11'3" (3.56m x 3.43m)

Double bedroom

BATHROOM 'Period Style' bathroom suite with a roll top bath. Tiled walls and flooring.

**OUTSIDE** Lovely low maintenance garden. (Right of access). Driveway to the side with additional parking space at the back.