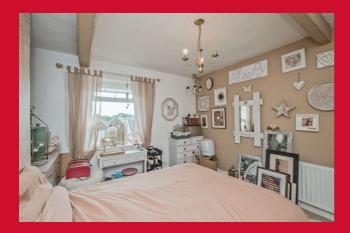

#### LANDING

**BEDROOM 1 12'2" (3.7) x 11'5" (3.48) into alcove** Double bedroom with beamed ceiling