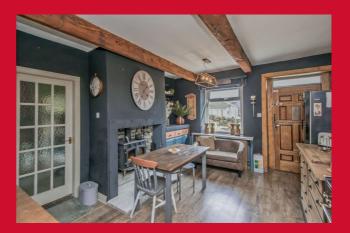

#### **ENTRANCE PORCH**

**LOUNGE 18'3" (5.56) x 11'6" (3.5) (into alcove)** Good sized lounge with a feature fireplace and open fire. Beamed ceiling. French doors leading to the garden.

KITCHEN DINER 17'8" (5.38) x 12'2" (3.7) into alcove 'Farm House' style kitchen with feature open stone wall. Log burner in chimney breast. Access to cellar.