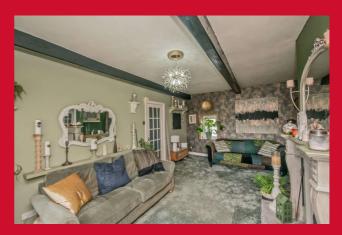

#### **ENTRANCE PORCH**

**LOUNGE 18'3" (5.56) x 11'6" (3.5) (into alcove)** Good sized lounge with a feature fireplace and open fire. Beamed ceiling. French doors leading to the garden.

KITCHEN DINER 17'8" (5.38) x 12'2" (3.7) into alcove 'Farm House' style kitchen with feature open stone wall. Log burner in chimney breast. Access to cellar.