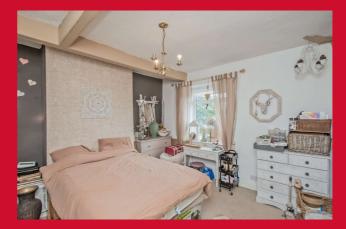

#### LANDING

**BEDROOM 1 12'2" (3.7) x 11'5" (3.48) into alcove** Double bedroom with beamed ceiling