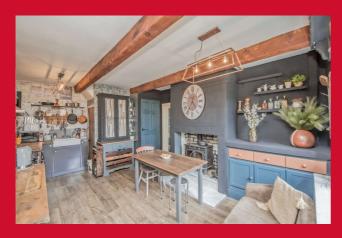

#### **ENTRANCE PORCH**

**LOUNGE 18'3" (5.56) x 11'6" (3.5) (into alcove)** Good sized lounge with a feature fireplace and open fire. Beamed ceiling. French doors leading to the garden.

KITCHEN DINER 17'8" (5.38) x 12'2" (3.7) into alcove 'Farm House' style kitchen with feature open stone wall. Log burner in chimney breast. Access to cellar.