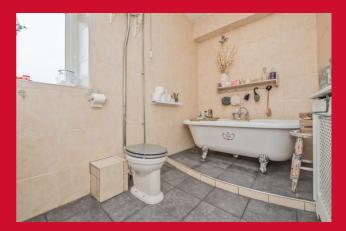

#### BEDROOM 2 11'8" x 11'3" (3.56m x 3.43m)

Double bedroom

BATHROOM 'Period Style' bathroom suite with a roll top bath. Tiled walls and flooring.

**OUTSIDE** Lovely low maintenance garden. (Right of access). Driveway to the side with additional parking space at the back.