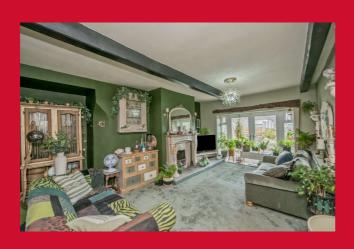

#### **ENTRANCE PORCH**

**LOUNGE 18'3" (5.56) x 11'6" (3.5) (into alcove)** Good sized lounge with a feature fireplace and open fire. Beamed ceiling. French doors leading to the garden.

KITCHEN DINER 17'8" (5.38) x 12'2" (3.7) into alcove 'Farm House' style kitchen with feature open stone wall. Log burner in chimney breast. Access to cellar.