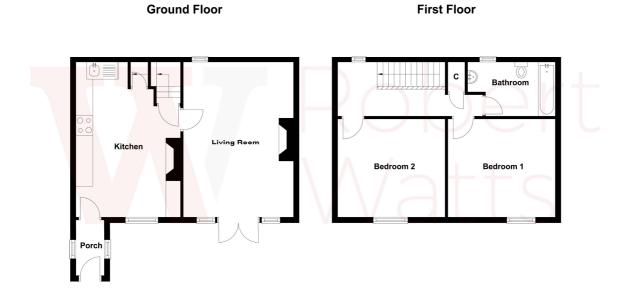

The accommodation comprises: Porch, Lounge, Kitchen, 2 bedrooms & Bathroom.

#### **ENTRANCE PORCH**

**LOUNGE 18'3" (5.56) x 11'6" (3.5) (into alcove)** Good sized lounge with a feature fireplace and open fire. Beamed ceiling. French doors leading to the garden.

KITCHEN DINER 17'8" (5.38) x 12'2" (3.7) into alcove 'Farm House' style kitchen with feature open stone wall. Log burner in chimney breast. Access to cellar.

#### LANDING

**BEDROOM 1 12'2" (3.7) x 11'5" (3.48) into alcove** Double bedroom with beamed ceiling

#### BEDROOM 2 11'8" x 11'3" (3.56m x 3.43m)

Double bedroom

BATHROOM 'Period Style' bathroom suite with a roll top bath. Tiled walls and flooring.

**OUTSIDE** Lovely low maintenance garden. (Right of access). Driveway to the side with additional parking space at the back.