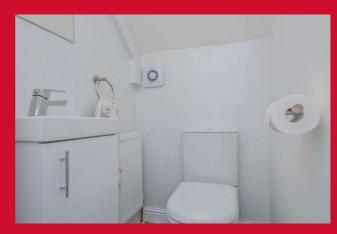

#### **DOWNSTAIRS WC**

LOUNGE 21'5" (6.53) x 11'5" (3.48) (into alcove) Good size 21 foot lounge. Feature fireplace with gas fire.