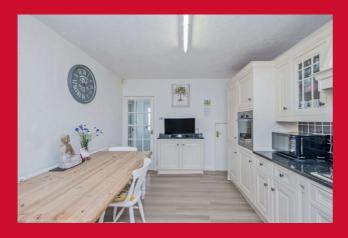

#### DINING KITCHEN 14'8" x 10' (4.47m x 3.05m)

Well equipped kitchen with a range of wall and base units with granite worktops and sink unit. Built in oven with hob and extractor fan. Access to sun room.