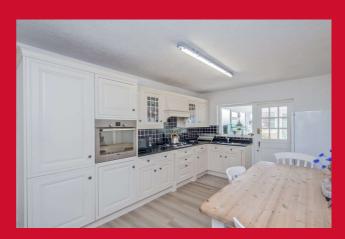

#### DINING KITCHEN 14'8" x 10' (4.47m x 3.05m)

Well equipped kitchen with a range of wall and base units with granite worktops and sink unit. Built in oven with hob and extractor fan. Access to sun room.