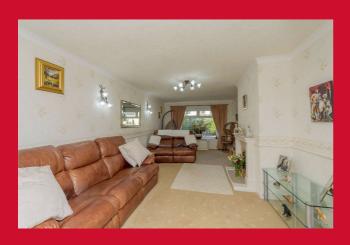

#### **DOWNSTAIRS WC**

LOUNGE 21'5" (6.53) x 11'5" (3.48) (into alcove) Good size 21 foot lounge. Feature fireplace with gas fire.