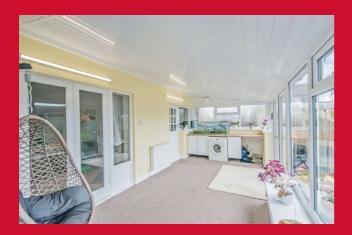

SUN ROOM 19'6" x 8'4" (5.94m x 2.54m) Lovely room that backs onto the garden.

BEDROOM 1 11'5" x 10'8" (3.48m x 3.25m)