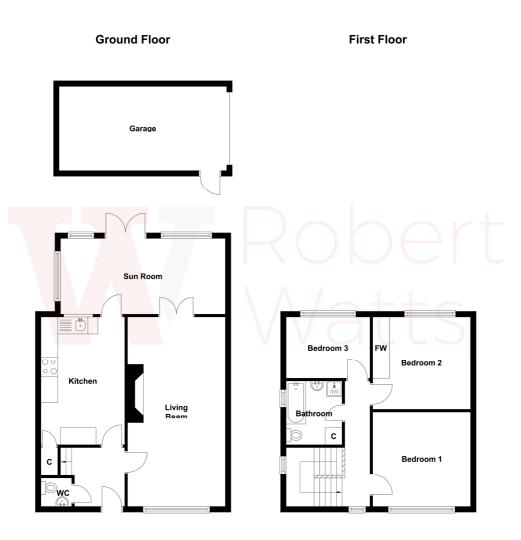

#### ENTRANCE HALL

#### **DOWNSTAIRS WC**

LOUNGE 21'5" (6.53) x 11'5" (3.48) (into alcove) Good size 21 foot lounge. Feature fireplace with gas fire.

#### DINING KITCHEN 14'8" x 10' (4.47m x 3.05m)

Well equipped kitchen with a range of wall and base units with granite worktops and sink unit. Built in oven with hob and extractor fan. Access to sun room.

SUN ROOM 19'6" x 8'4" (5.94m x 2.54m) Lovely room that backs onto the garden.

BEDROOM 1 11'5" x 10'8" (3.48m x 3.25m)

#### BEDROOM 2 11'5" (3.48) x 10'3" (3.12) (max excluding window)

BEDROOM 3 10' x 7'8" (3.05m x 2.34m)

BATHROOM White bathroom suite with Jacuzzi bath. Separate shower cubicle.

**EXTERIOR** Low maintenance garden to front with driveway which leads onto south facing garden. Spacious double garage / workshop. Pleasant open aspect to the rear.