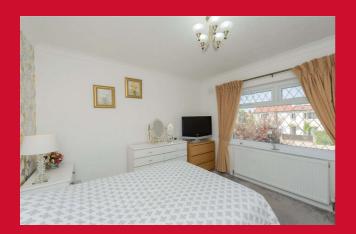

SUN ROOM 19'6" x 8'4" (5.94m x 2.54m) Lovely room that backs onto the garden.

BEDROOM 1 11'5" x 10'8" (3.48m x 3.25m)

#### BEDROOM 2 11'5" (3.48) x 10'3" (3.12) (max excluding window)

BEDROOM 3 10' x 7'8" (3.05m x 2.34m)

BATHROOM White bathroom suite with Jacuzzi bath. Separate shower cubicle.

**EXTERIOR** Low maintenance garden to front with driveway which leads onto south facing garden. Spacious double garage / workshop. Pleasant open aspect to the rear.