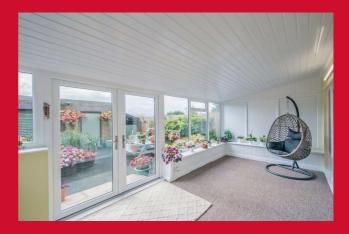

SUN ROOM 19'6" x 8'4" (5.94m x 2.54m) Lovely room that backs onto the garden.

BEDROOM 1 11'5" x 10'8" (3.48m x 3.25m)