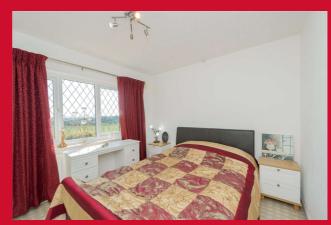

#### BEDROOM 2 11'5" (3.48) x 10'3" (3.12) (max excluding window)

BEDROOM 3 10' x 7'8" (3.05m x 2.34m)

BATHROOM White bathroom suite with Jacuzzi bath. Separate shower cubicle.

**EXTERIOR** Low maintenance garden to front with driveway which leads onto south facing garden. Spacious double garage / workshop. Pleasant open aspect to the rear.