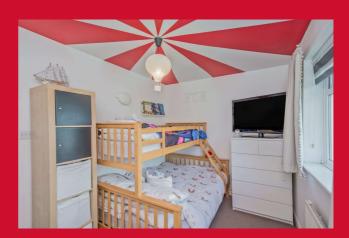

#### LOUNGE 18' x 11'8" (5.49m x 3.56m)

Attractive feature fireplace with built in Living Flame gas fire. uPVC French doors leading to the garden.

LANDING

BEDROOM 1 11'8" x 8'5" (3.56m x 2.57m)

BEDROOM 2 11'8" x 8'5" (3.56m x 2.57m)