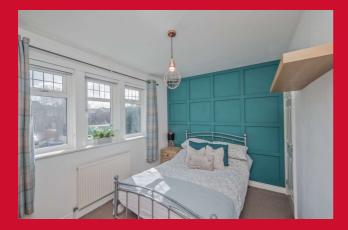

#### LOUNGE 18' x 11'8" (5.49m x 3.56m)

Attractive feature fireplace with built in Living Flame gas fire. uPVC French doors leading to the garden.

LANDING

BEDROOM 1 11'8" x 8'5" (3.56m x 2.57m)

BEDROOM 2 11'8" x 8'5" (3.56m x 2.57m)