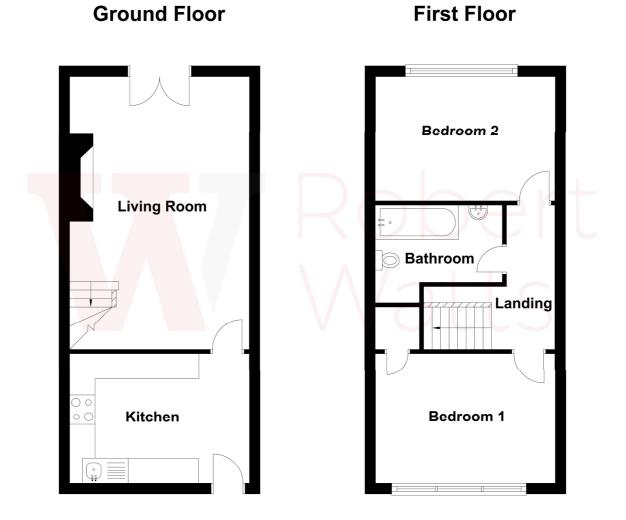

The accommodation comprises: Lounge, Kitchen, 2 Bedrooms & Bathroom.

### KITCHEN 11'8" x 8'5" (3.56m x 2.57m)

Well equipped Kitchen with a range of modern base and wall units, worktops and sink unit. Built in oven, hob and extractor. Composite door.

#### LOUNGE 18' x 11'8" (5.49m x 3.56m)

Attractive feature fireplace with built in Living Flame gas fire. uPVC French doors leading to the garden.

LANDING

BEDROOM 1 11'8" x 8'5" (3.56m x 2.57m)

BEDROOM 2 11'8" x 8'5" (3.56m x 2.57m)

BATHROOM/W.C. 3 piece white bathroom suite with mixer shower attachment and shower screen. Heated towel rail.

OUTSIDE Garden to front with parking for 2 cars. Pleasant, enclosed garden to the rear with decking terrace and garden shed.