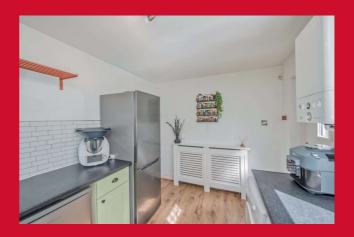

### KITCHEN 11'8" x 8'5" (3.56m x 2.57m)

Well equipped Kitchen with a range of modern base and wall units, worktops and sink unit. Built in oven, hob and extractor. Composite door.