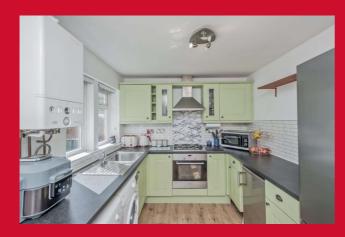

### KITCHEN 11'8" x 8'5" (3.56m x 2.57m)

Well equipped Kitchen with a range of modern base and wall units, worktops and sink unit. Built in oven, hob and extractor. Composite door.