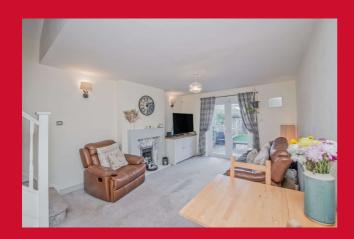

#### LOUNGE 18' x 11'8" (5.49m x 3.56m)

Attractive feature fireplace with built in Living Flame gas fire. uPVC French doors leading to the garden.

LANDING

BEDROOM 1 11'8" x 8'5" (3.56m x 2.57m)

BEDROOM 2 11'8" x 8'5" (3.56m x 2.57m)