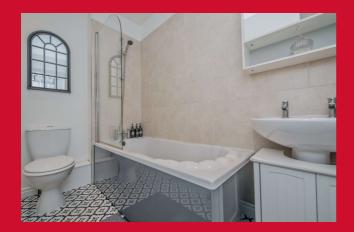

BATHROOM/W.C. 3 piece white bathroom suite with mixer shower attachment and shower screen. Heated towel rail.

OUTSIDE Garden to front with parking for 2 cars. Pleasant, enclosed garden to the rear with decking terrace and garden shed.