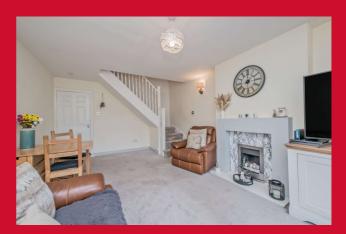

#### LOUNGE 18' x 11'8" (5.49m x 3.56m)

Attractive feature fireplace with built in Living Flame gas fire. uPVC French doors leading to the garden.

LANDING

BEDROOM 1 11'8" x 8'5" (3.56m x 2.57m)

BEDROOM 2 11'8" x 8'5" (3.56m x 2.57m)