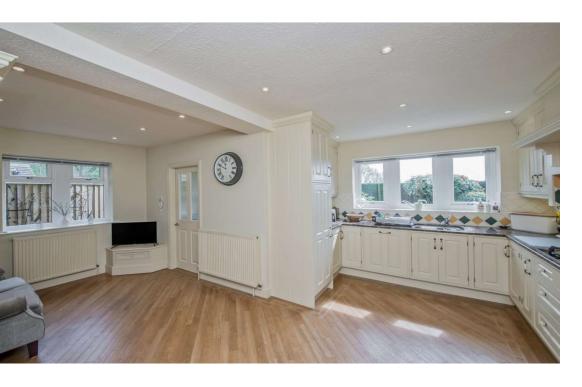

Kitchen/Family Room 19'5" x 15'2" max` (5.92m x 4.62m max`)

Well equipped bespoke fitted Kitchen with a quality range of units. Granite worktops and sink unit. Induction oven and hob.

Utility Room With access to the garden.