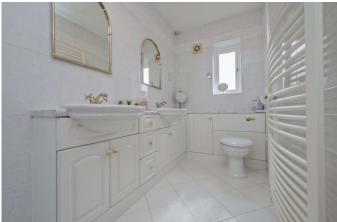

Bedroom 5 10'8" x 8'7" (3.25m x 2.62m) Currently used as an office.

House Bathroom/W.C Fully equipped Bathroom with corner shower cubicle, built in W.C. and sink unit. Tiled walls. Heated towel rail.

Outside Set in a good sized overall plot, set back from the road. With ample parking and garden at the front, leading to Double Integral Garage (19'0" x 16'2). To the back, lovely, established and private garden. Ideal for families and outdoor entertaining.