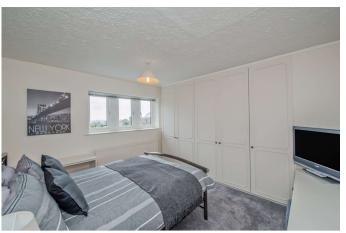

Galleried Landing Access to part boarded Loft.

Master Bedroom 14'3" x 13'6" (4.34m x 4.11m) Spacious Master Bedroom. Fitted wardrobes to 2 walls and matching bedroom furniture.

En-Suite Shower Room/W.C Corner shower cubicle with twin Vanity sink unit. Heated towel rail. Tiled flooring and walls.