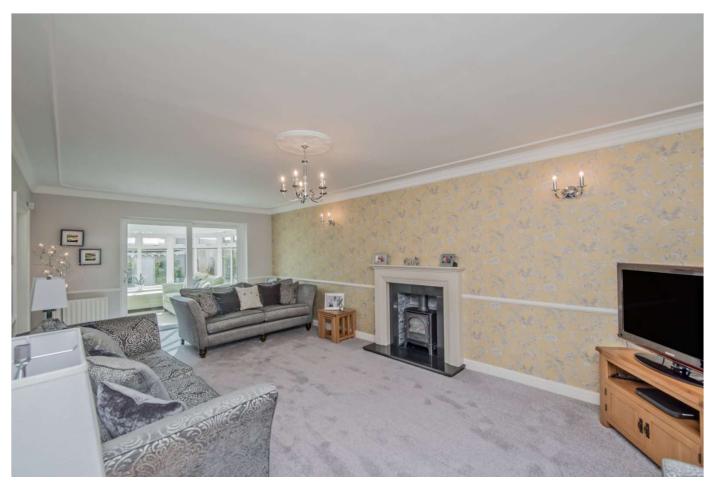

Hallway Amtico flooring. Open staircase with return. Understairs storage cupboard.

Downstairs W.C. Modern fitted suite. Tiled walls and flooring.

Lounge 23' x 12'3" (7m x 3.73m)
Good sized 23 foot Lounge, with attractive feature fireplace with electric stove fire. Sliding patio doors leading to;-