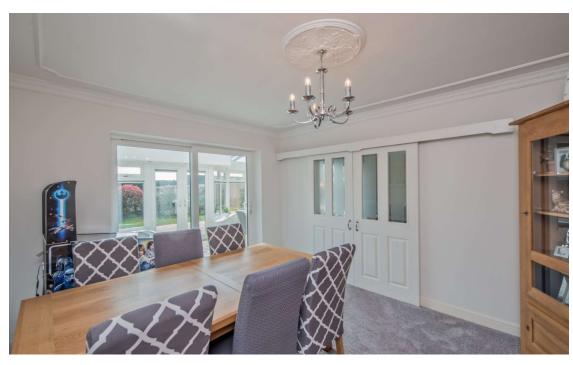

Conservatory/Sun Room 20'8" x 9'3" max (6.3m x 2.82m max)

Impressive Conservatory/Sun Room. overlooking the garden and uses as a 2nd Lounge. French doors leading to the garden.

Dining Room 12' x 10'2" (3.66m x 3.1m) Sliding patio doors leading to the Conservatory/Sun Room.