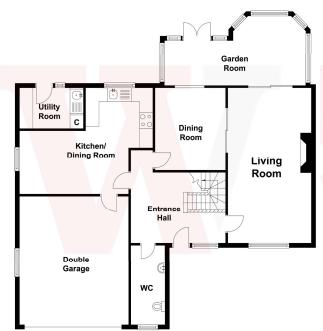

Hallway Amtico flooring. Open staircase with return. Understairs storage cupboard.

Downstairs W.C. Modern fitted suite. Tiled walls and flooring.

Lounge 23' x 12'3" (7m x 3.73m)
Good sized 23 foot Lounge, with attractive feature fireplace with electric stove fire. Sliding patio doors leading to;-

Conservatory/Sun Room 20'8" x 9'3" max (6.3m x 2.82m max)

Impressive Conservatory/Sun Room. overlooking the garden and uses as a 2nd Lounge. French doors leading to the garden.

Dining Room 12' x 10'2" (3.66m x 3.1m) Sliding patio doors leading to the Conservatory/Sun Room.

Kitchen/Family Room 19'5" x 15'2" max` (5.92m x 4.62m max`)

Well equipped bespoke fitted Kitchen with a quality range of units. Granite worktops and sink unit. Induction oven and hob.

Utility Room With access to the garden.

Bedroom 5 10'8" x 8'7" (3.25m x 2.62m) Currently used as an office.

House Bathroom/W.C Fully equipped Bathroom with corner shower cubicle, built in W.C. and sink unit. Tiled walls. Heated towel rail.

Outside Set in a good sized overall plot, set back from the road. With ample parking and garden at the front, leading to Double Integral Garage (19'0" x 16'2). To the back, lovely, established and private garden. Ideal for families and outdoor entertaining.

## **Ground Floor**