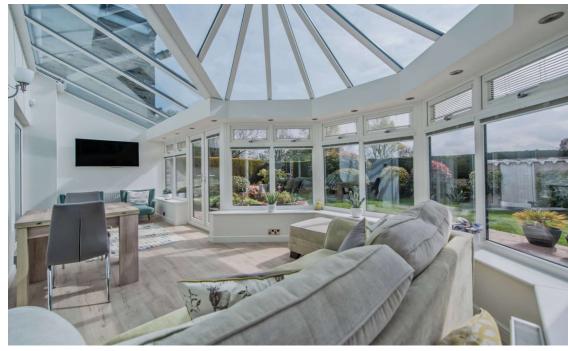

Conservatory/Sun Room 20'8" x 9'3" max (6.3m x 2.82m max)

Impressive Conservatory/Sun Room. overlooking the garden and uses as a 2nd Lounge. French doors leading to the garden.

Dining Room 12' x 10'2" (3.66m x 3.1m) Sliding patio doors leading to the Conservatory/Sun Room.