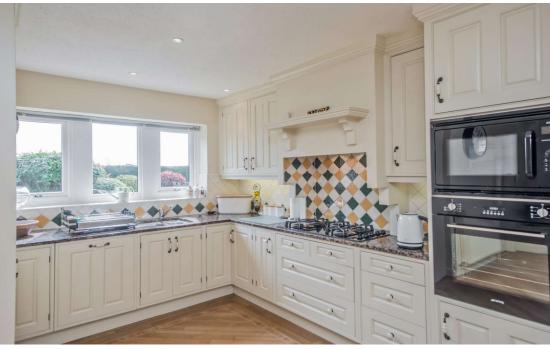

Kitchen/Family Room 19'5" x 15'2" max` (5.92m x 4.62m max`)

Well equipped bespoke fitted Kitchen with a quality range of units. Granite worktops and sink unit. Induction oven and hob.

Utility Room With access to the garden.