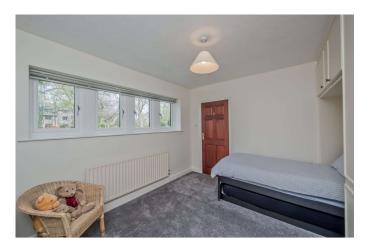

Bedroom 2 12' x 10'4" (3.66m x 3.15m)

Double Bedroom 2. Fitted wardrobe and dressing table.

Bedroom 3 14'1" x 8'4" (4.3m x 2.54m) Double Bedroom. Fitted wardrobe.

Bedroom 4 12'2" x 10'6" max (3.7m x 3.2m max) Double Bedroom. Fitted wardrobe.