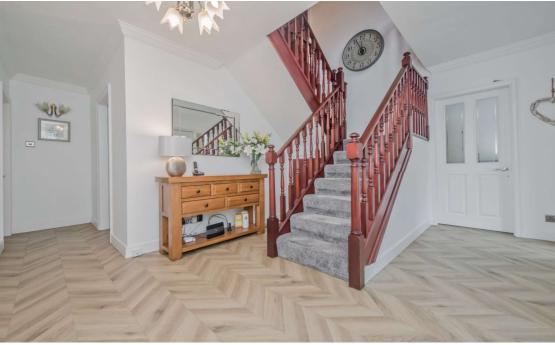

Hallway Amtico flooring. Open staircase with return. Understairs storage cupboard.

Downstairs W.C. Modern fitted suite. Tiled walls and flooring.

Lounge 23' x 12'3" (7m x 3.73m)
Good sized 23 foot Lounge, with attractive feature fireplace with electric stove fire. Sliding patio doors leading to;-