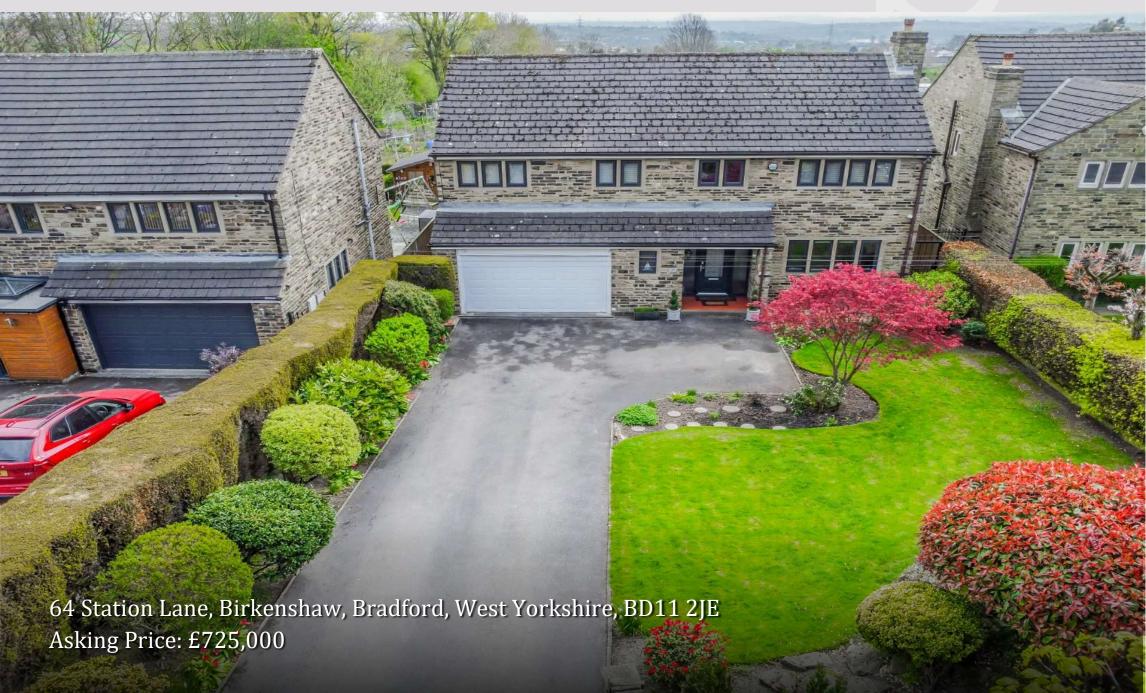

# 64 Station Lane, Birkenshaw, Bradford, West Yorkshire, BD11 2JE

Signature Homes by Robert Watts offer for sale this impressive STONE BUILT DETACHED. Would make and ideal family home and provides substantial 5 BEDROOMED accommodation. Situated in this understandably sought after location, among the finest postal addresses in the area. The house occupies a good sized plot and is set back from Station Lane, with ample parking, double garage and beautiful gardens.

Bedroom 5 10'8" x 8'7" (3.25m x 2.62m) Currently used as an office.

House Bathroom/W.C Fully equipped Bathroom with corner shower cubicle, built in W.C. and sink unit. Tiled walls. Heated towel rail.

Outside Set in a good sized overall plot, set back from the road. With ample parking and garden at the front, leading to Double Integral Garage (19'0" x 16'2). To the back, lovely, established and private garden. Ideal for families and outdoor entertaining.