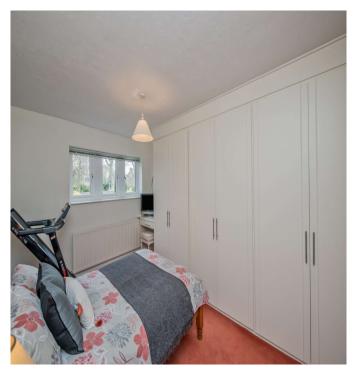

Bedroom 2 12' x 10'4" (3.66m x 3.15m)

Double Bedroom 2. Fitted wardrobe and dressing table.

Bedroom 3 14'1" x 8'4" (4.3m x 2.54m) Double Bedroom. Fitted wardrobe.

Bedroom 4 12'2" x 10'6" max (3.7m x 3.2m max) Double Bedroom. Fitted wardrobe.

Bedroom 5 10'8" x 8'7" (3.25m x 2.62m) Currently used as an office.

House Bathroom/W.C Fully equipped Bathroom with corner shower cubicle, built in W.C. and sink unit. Tiled walls. Heated towel rail.

Outside Set in a good sized overall plot, set back from the road. With ample parking and garden at the front, leading to Double Integral Garage (19'0" x 16'2). To the back, lovely, established and private garden. Ideal for families and outdoor entertaining.