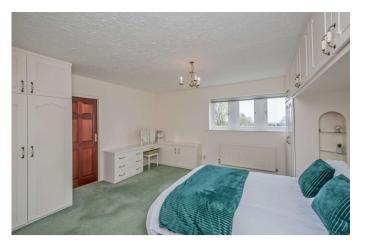

Galleried Landing Access to part boarded Loft.

Master Bedroom 14'3" x 13'6" (4.34m x 4.11m) Spacious Master Bedroom. Fitted wardrobes to 2 walls and matching bedroom furniture.

En-Suite Shower Room/W.C Corner shower cubicle with twin Vanity sink unit. Heated towel rail. Tiled flooring and walls.