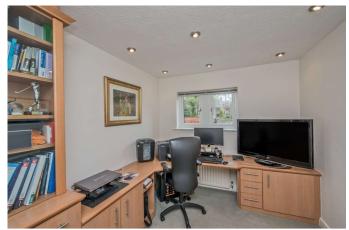

Bedroom 5 10'8" x 8'7" (3.25m x 2.62m) Currently used as an office.

House Bathroom/W.C Fully equipped Bathroom with corner shower cubicle, built in W.C. and sink unit. Tiled walls. Heated towel rail.

Outside Set in a good sized overall plot, set back from the road. With ample parking and garden at the front, leading to Double Integral Garage (19'0" x 16'2). To the back, lovely, established and private garden. Ideal for families and outdoor entertaining.