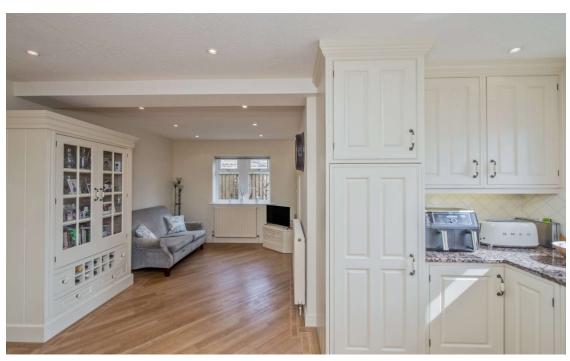

Kitchen/Family Room 19'5" x 15'2" max` (5.92m x 4.62m max`)

Well equipped bespoke fitted Kitchen with a quality range of units. Granite worktops and sink unit. Induction oven and hob.

Utility Room With access to the garden.