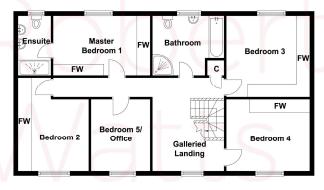

Galleried Landing Access to part boarded Loft.

Master Bedroom 14'3" x 13'6" (4.34m x 4.11m) Spacious Master Bedroom. Fitted wardrobes to 2 walls and matching bedroom furniture.

En-Suite Shower Room/W.C Corner shower cubicle with twin Vanity sink unit. Heated towel rail. Tiled flooring and walls.

Bedroom 2 12' x 10'4" (3.66m x 3.15m)

Double Bedroom 2. Fitted wardrobe and dressing table.

Bedroom 3 14'1" x 8'4" (4.3m x 2.54m) Double Bedroom. Fitted wardrobe.

Bedroom 4 12'2" x 10'6" max (3.7m x 3.2m max) Double Bedroom. Fitted wardrobe.

Bedroom 5 10'8" x 8'7" (3.25m x 2.62m) Currently used as an office.

House Bathroom/W.C Fully equipped Bathroom with corner shower cubicle, built in W.C. and sink unit. Tiled walls. Heated towel rail.

Outside Set in a good sized overall plot, set back from the road. With ample parking and garden at the front, leading to Double Integral Garage (19'0" x 16'2). To the back, lovely, established and private garden. Ideal for families and outdoor entertaining.

### **First Floor**