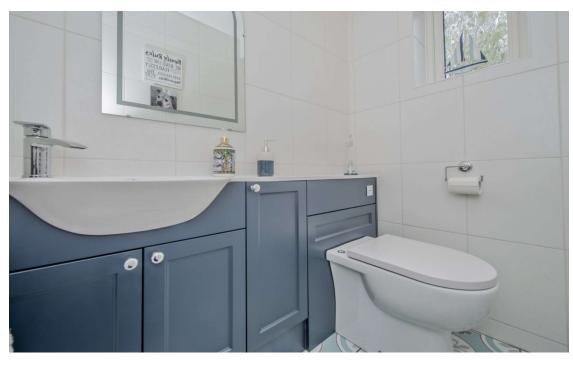

Bedroom 5 10'8" x 8'7" (3.25m x 2.62m) Currently used as an office.

House Bathroom/W.C Fully equipped Bathroom with corner shower cubicle, built in W.C. and sink unit. Tiled walls. Heated towel rail.

Outside Set in a good sized overall plot, set back from the road. With ample parking and garden at the front, leading to Double Integral Garage (19'0" x 16'2). To the back, lovely, established and private garden. Ideal for families and outdoor entertaining.