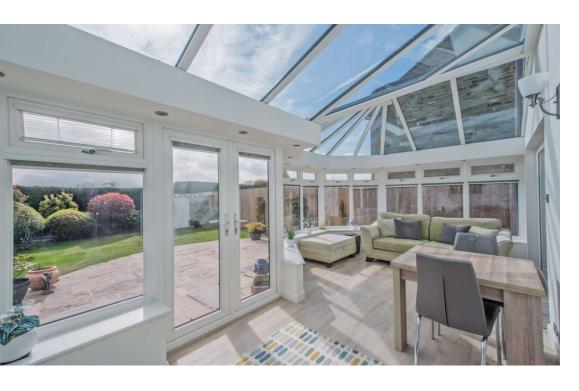

Conservatory/Sun Room 20'8" x 9'3" max (6.3m x 2.82m max)

Impressive Conservatory/Sun Room. overlooking the garden and uses as a 2nd Lounge. French doors leading to the garden.

Dining Room 12' x 10'2" (3.66m x 3.1m) Sliding patio doors leading to the Conservatory/Sun Room.