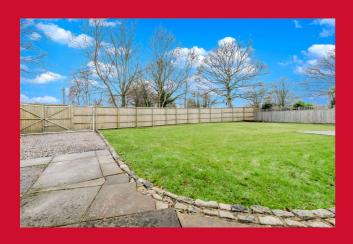

### BATHROOM/W.C. 8'3" x 7' (2.51m x 2.13m)

White bathroom suite with shower over the bath. 1/2 tiled walls.

**OUTSIDE** The bungalow occupies a larger than average corner plot position, with lovely landscaped garden at the back. Includes paved patio terrace and Pergola. At the front, lawned garden and driveway, plus garage.