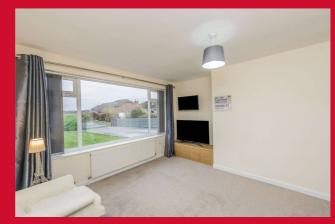

## DINING KITCHEN 16'6" x 10'8" (5.03m x 3.25m)

Well equipped kitchen with a range of base and wall units, worktops and sink unit.

**CONSERVATORY** In uPVC.

LOUNGE 12'9" x 10'8" (3.89m x 3.25m)

BEDROOM 1 13'6" x 10'8" (4.11m x 3.25m)