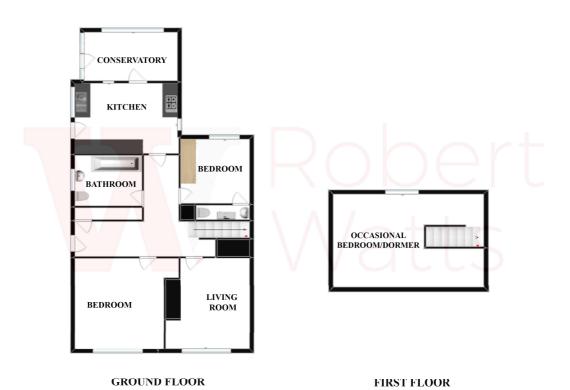

The accommodation comprises: Lounge, Kitchen, Conservatory, Bedroom 1, Wet Room, Bedroom 2 & Bathroom. Dormer Room to first floor.

## DINING KITCHEN 16'6" x 10'8" (5.03m x 3.25m)

Well equipped kitchen with a range of base and wall units, worktops and sink unit.

**CONSERVATORY** In uPVC.

LOUNGE 12'9" x 10'8" (3.89m x 3.25m)

BEDROOM 1 13'6" x 10'8" (4.11m x 3.25m)

**EN-SUITE WET ROOM/W.C.** Heated towel rail.

BEDROOM 2 11'9" x 9'4" (3.58m x 2.84m)

**FIRST FLOOR** 

### DORMER ROOM 16'4" x 16' (4.98m x 4.88m)

Converted Dormer Room that is not classed as a Bedroom, but could be used as an occasional bedroom/office etc. Central staircase, with storage to the eaves.

### BATHROOM/W.C. 8'3" x 7' (2.51m x 2.13m)

White bathroom suite with shower over the bath. 1/2 tiled walls.

**OUTSIDE** The bungalow occupies a larger than average corner plot position, with lovely landscaped garden at the back. Includes paved patio terrace and Pergola. At the front, lawned garden and driveway, plus garage.