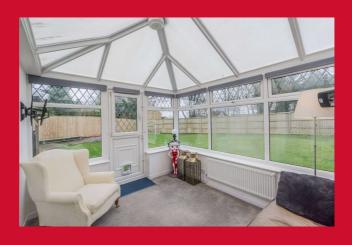

## DINING KITCHEN 16'6" x 10'8" (5.03m x 3.25m)

Well equipped kitchen with a range of base and wall units, worktops and sink unit.

**CONSERVATORY** In uPVC.

LOUNGE 12'9" x 10'8" (3.89m x 3.25m)

BEDROOM 1 13'6" x 10'8" (4.11m x 3.25m)