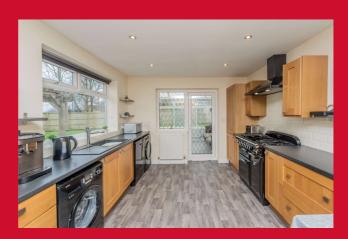

## DINING KITCHEN 16'6" x 10'8" (5.03m x 3.25m)

Well equipped kitchen with a range of base and wall units, worktops and sink unit.

**CONSERVATORY** In uPVC.

LOUNGE 12'9" x 10'8" (3.89m x 3.25m)

BEDROOM 1 13'6" x 10'8" (4.11m x 3.25m)