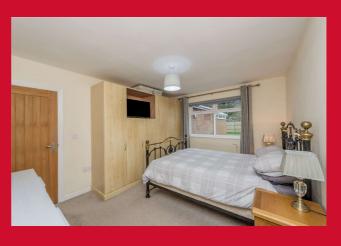

## DINING KITCHEN 16'6" x 10'8" (5.03m x 3.25m)

Well equipped kitchen with a range of base and wall units, worktops and sink unit.

**CONSERVATORY** In uPVC.

LOUNGE 12'9" x 10'8" (3.89m x 3.25m)

BEDROOM 1 13'6" x 10'8" (4.11m x 3.25m)