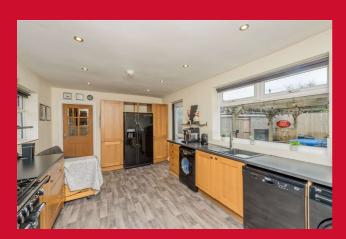

## DINING KITCHEN 16'6" x 10'8" (5.03m x 3.25m)

Well equipped kitchen with a range of base and wall units, worktops and sink unit.

**CONSERVATORY** In uPVC.

LOUNGE 12'9" x 10'8" (3.89m x 3.25m)

BEDROOM 1 13'6" x 10'8" (4.11m x 3.25m)