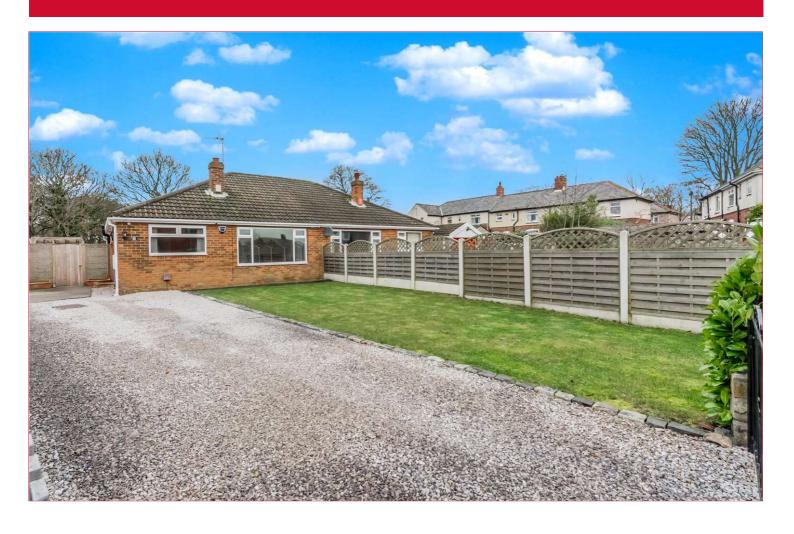

# 8 St. Pauls Avenue, Birkenshaw, Bradford, BD11 2JZ

CORNER PLOT: Impressive Semi Detached, occupying a lovely larger than average plot with landscaped gardens. The house has been much improved in recent years and is situated in a cul de sac position within walking distance to Birkenshaw Village. Providing 2 BEDROOMS + Dormer Room. NOT TO BE MISSED.

### BATHROOM/W.C. 8'3" x 7' (2.51m x 2.13m)

White bathroom suite with shower over the bath. 1/2 tiled walls.

**OUTSIDE** The bungalow occupies a larger than average corner plot position, with lovely landscaped garden at the back. Includes paved patio terrace and Pergola. At the front, lawned garden and driveway, plus garage.