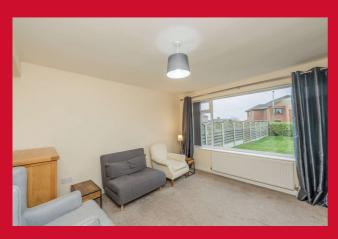

## DINING KITCHEN 16'6" x 10'8" (5.03m x 3.25m)

Well equipped kitchen with a range of base and wall units, worktops and sink unit.

**CONSERVATORY** In uPVC.

LOUNGE 12'9" x 10'8" (3.89m x 3.25m)

BEDROOM 1 13'6" x 10'8" (4.11m x 3.25m)