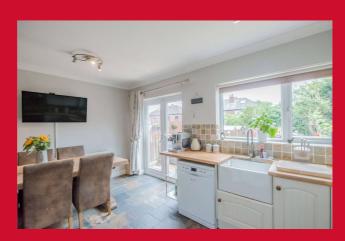

## DINING KITCHEN 14'7" (4.45) x 9'6" (2.9) + 16'5" (5) x 7'6" (2.29)

Well equipped extended kitchen with a range of base and wall units, wooden worktops and Belfast sink unit. Tiled flooring. Integrated fridge and freezer. uPVC French doors to the garden.