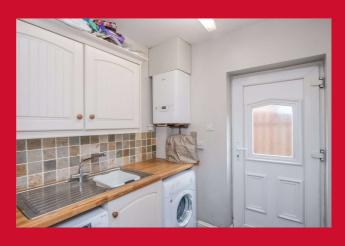

h Velux roof light. Decorated and carpeted. Would make an ideal home office space.

**OUTSIDE** The house has a lovely, good sized garden at the back, great for the kids to play out. Plus there is a paved patio terrace. At the front, driveway and flagged garden.

**TENURE** Freehold

**COUNCIL TAX BAND** C - Kirklees

The Fixtures & Appliances included have not been tested and therefore no guarantee can be given that they are in working order. Every care has been taken with the preparation of these sales particulars, but complete accuracy cannot be guaranteed. If there is any point, which is of particular importance you should obtain independent verification, or we will be pleased to check them for you. These sales particulars do not constitute a contract or part of a contract.



















Floor area 45.0 sq. m. (484 sq. ft.) approx Floor area 48.0 sq. m. (517 sq. ft.) approx Floor area 16.0 sq. m. (172 sq. ft.) approx



1 01274 689589 E birkenshaw@robertwatts.co.uk W robertwatts.co.uk Birkenshaw Office: 704 Bradford Road, Birkenshaw, BD11 2AE