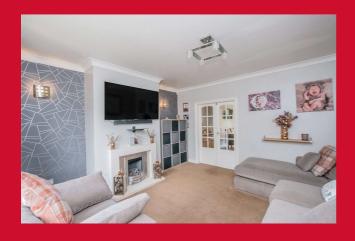

#### LOUNGE 13' x 12'7" (3.96m x 3.84m)

Feature fireplace with fire. French doors the kitchen.