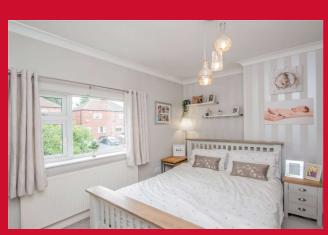

#### LANDING

BEDROOM 1 13'4" (4.06) max x 11'3" (3.43) max

#### BEDROOM 2 10'5" x 7'4" (3.18m x 2.24m)

Extended Double Bedroom.

BEDROOM 3 8' x 6'9" (2.44m x 2.06m)

BATHROOM/W.C 3 piece white bathroom suite with shower over the bath. Tiled walls and floor.

**LOFT ROOM** Useful Loft room with Velux roof light. Decorated and carpeted. Would make an ideal home office space.