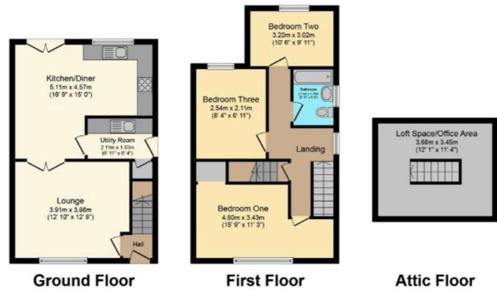

The accommodation comprises: Entrance Hall, Lounge, Kitchen, Utility, 3 Bedrooms & Bathroom.

#### LOUNGE 13' x 12'7" (3.96m x 3.84m)

Feature fireplace with fire. French doors the kitchen.

## DINING KITCHEN 14'7" (4.45) x 9'6" (2.9) + 16'5" (5) x 7'6" (2.29)

Well equipped extended kitchen with a range of base and wall units, wooden worktops and Belfast sink unit. Tiled flooring. Integrated fridge and freezer. uPVC French doors to the garden.

## UTILITY ROOM 6'4" x 6'2" (1.93m x 1.88m)

with access to the side.

#### LANDING

BEDROOM 1 13'4" (4.06) max x 11'3" (3.43) max

#### BEDROOM 2 10'5" x 7'4" (3.18m x 2.24m)

Extended Double Bedroom.

BEDROOM 3 8' x 6'9" (2.44m x 2.06m)

BATHROOM/W.C 3 piece white bathroom suite with shower over the bath. Tiled walls and floor.

**LOFT ROOM** Useful Loft room with Velux roof light. Decorated and carpeted. Would make an ideal home office space.

Floor area 45.0 sq. m. (484 sq. ft.) approx Floor area 48.0 sq. m. (517 sq. ft.) approx Floor area 16.0 sq. m. (172 sq. ft.) approx

1 01274 689589 E birkenshaw@robertwatts.co.uk W robertwatts.co.uk Birkenshaw Office: 704 Bradford Road, Birkenshaw, BD11 2AE