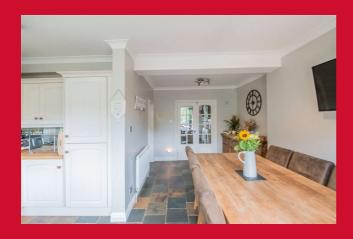

## DINING KITCHEN 14'7" (4.45) x 9'6" (2.9) + 16'5" (5) x 7'6" (2.29)

Well equipped extended kitchen with a range of base and wall units, wooden worktops and Belfast sink unit. Tiled flooring. Integrated fridge and freezer. uPVC French doors to the garden.