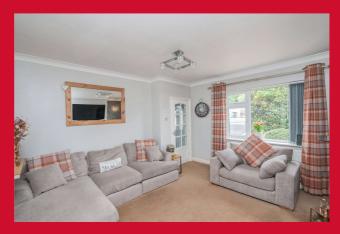

#### LOUNGE 13' x 12'7" (3.96m x 3.84m)

Feature fireplace with fire. French doors the kitchen.