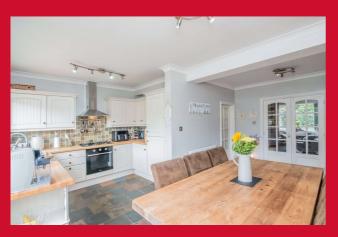

## DINING KITCHEN 14'7" (4.45) x 9'6" (2.9) + 16'5" (5) x 7'6" (2.29)

Well equipped extended kitchen with a range of base and wall units, wooden worktops and Belfast sink unit. Tiled flooring. Integrated fridge and freezer. uPVC French doors to the garden.