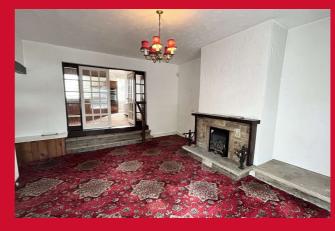

## **GROUND FLOOR**

**ENTRANCE HALL** 

LOUNGE 20'5" (6.22) x 14'7" (4.45) (into alcove)

Feature fireplace with gas fire.

KITCHEN DINER 20'1" x 13'7" (6.12m x 4.14m)

Well equipped kitchen with base and wall units. Built in double oven with a separate hob and extractor fan.