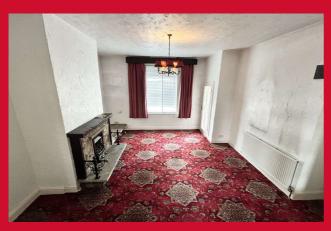

## **GROUND FLOOR**

**ENTRANCE HALL** 

LOUNGE 20'5" (6.22) x 14'7" (4.45) (into alcove)

Feature fireplace with gas fire.

KITCHEN DINER 20'1" x 13'7" (6.12m x 4.14m)

Well equipped kitchen with base and wall units. Built in double oven with a separate hob and extractor fan.