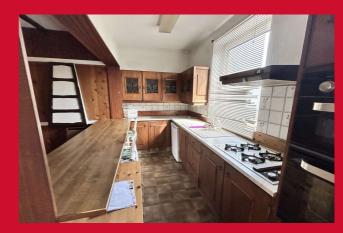

## **GROUND FLOOR**

**ENTRANCE HALL** 

LOUNGE 20'5" (6.22) x 14'7" (4.45) (into alcove)

Feature fireplace with gas fire.

KITCHEN DINER 20'1" x 13'7" (6.12m x 4.14m)

Well equipped kitchen with base and wall units. Built in double oven with a separate hob and extractor fan.