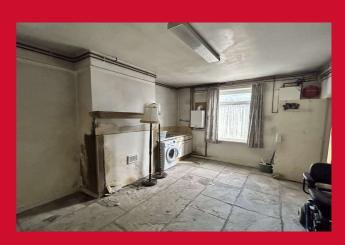

LOWER GROUND FLOOR Rear entrance hall.

**BASEMENT CELLAR** 

CELLAR 9'9" x 15'4" (2.97m x 4.67m)

**1ST FLOOR** 

**LANDING** 

DOUBLE BEDROOM 1 17'9" x 12' (5.4m x 3.66m)

Fitted wardrobes

DOUBLE BEDROOM 2 20'4" x 10'5" (6.2m x 3.18m)