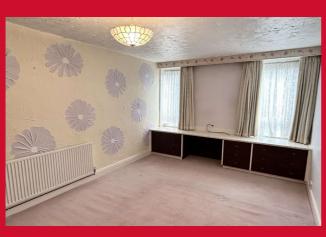

LOWER GROUND FLOOR Rear entrance hall.

**BASEMENT CELLAR** 

CELLAR 9'9" x 15'4" (2.97m x 4.67m)

**1ST FLOOR** 

**LANDING** 

DOUBLE BEDROOM 1 17'9" x 12' (5.4m x 3.66m)

Fitted wardrobes

DOUBLE BEDROOM 2 20'4" x 10'5" (6.2m x 3.18m)

BEDROOM 3 16' (4.88) x 8' (2.44) narrowing to 6'5" (1.96)

SHOWER ROOM/WC 12'5" x 6'9" MAX (3.78m x 2.06m MAX)

Corner shower cubicle

**OUTSIDE** Initial shared driveway providing off street parking with garden to the rear.