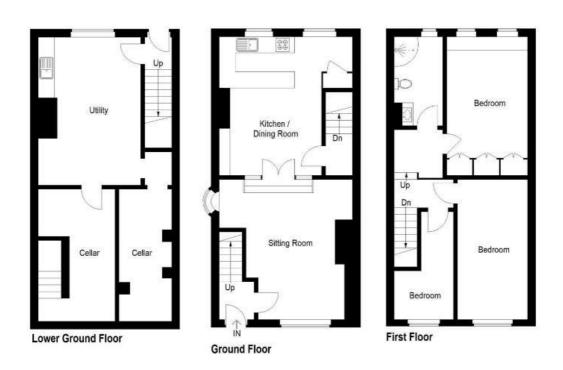

The accommodation comprises: Entrance hall lounge, dining kitchen, large basement and two vaulted cellar rooms, 3 bedrooms and a shower room.

## **GROUND FLOOR**

**ENTRANCE HALL** 

LOUNGE 20'5" (6.22) x 14'7" (4.45) (into alcove)

Feature fireplace with gas fire.

KITCHEN DINER 20'1" x 13'7" (6.12m x 4.14m)

Well equipped kitchen with base and wall units. Built in double oven with a separate hob and extractor fan.

LOWER GROUND FLOOR Rear entrance hall.

**BASEMENT CELLAR** 

CELLAR 9'9" x 15'4" (2.97m x 4.67m)

**1ST FLOOR** 

**LANDING** 

DOUBLE BEDROOM 1 17'9" x 12' (5.4m x 3.66m)

Fitted wardrobes

DOUBLE BEDROOM 2 20'4" x 10'5" (6.2m x 3.18m)

BEDROOM 3 16' (4.88) x 8' (2.44) narrowing to 6'5" (1.96)

SHOWER ROOM/WC 12'5" x 6'9" MAX (3.78m x 2.06m MAX)

Corner shower cubicle

**OUTSIDE** Initial shared driveway providing off street parking with garden to the rear.