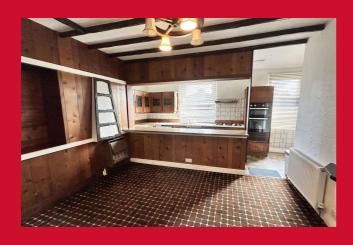

## **GROUND FLOOR**

**ENTRANCE HALL** 

LOUNGE 20'5" (6.22) x 14'7" (4.45) (into alcove)

Feature fireplace with gas fire.

KITCHEN DINER 20'1" x 13'7" (6.12m x 4.14m)

Well equipped kitchen with base and wall units. Built in double oven with a separate hob and extractor fan.