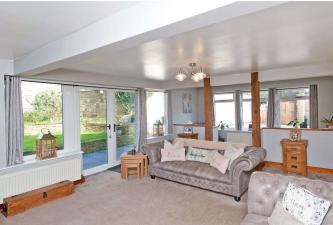

## **Ground Floor**

Hallway Open staircase with return leading to the 1st floor.

Lounge 23' x 13'1" max (7m x 4m max) The main living room, that has been partly split to create an office space. Ideal for home working. Feature stone fireplace/chimney breast with log burner fire. uPVC French doors leading to the garden. Kitchen/Family Room 23' x 10'5" (7m x 3.18m) Impressive 23 foot Kitchen/Family room with a superb fitted range of units and appliances. Includes central island/breakfast bar. Range cooker, integrated fridge/freezer and microwave. Tiled flooring. Glass uPVC door to outside, showing the lovely view.