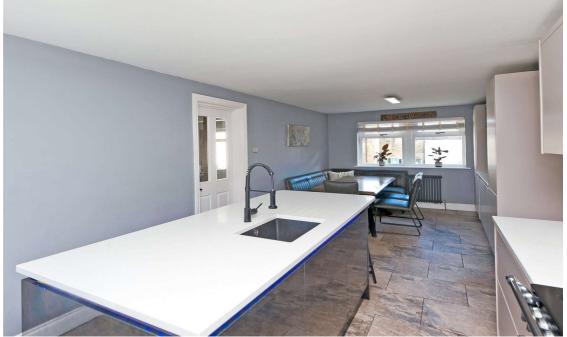

## **Ground Floor**

Hallway Open staircase with return leading to the 1st floor.

Lounge 23' x 13'1" max (7m x 4m max) The main living room, that has been partly split to create an office space. Ideal for home working. Feature stone fireplace/chimney breast with log burner fire. uPVC French doors leading to the garden. Kitchen/Family Room 23' x 10'5" (7m x 3.18m) Impressive 23 foot Kitchen/Family room with a superb fitted range of units and appliances. Includes central island/breakfast bar. Range cooker, integrated fridge/freezer and microwave. Tiled flooring. Glass uPVC door to outside, showing the lovely view.