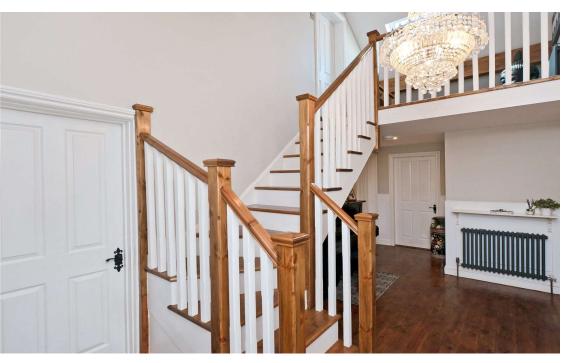

## **Ground Floor**

Hallway Open staircase with return leading to the 1st floor.

Lounge 23' x 13'1" max (7m x 4m max) The main living room, that has been partly split to create an office space. Ideal for home working. Feature stone fireplace/chimney breast with log burner fire. uPVC French doors leading to the garden. Kitchen/Family Room 23' x 10'5" (7m x 3.18m) Impressive 23 foot Kitchen/Family room with a superb fitted range of units and appliances. Includes central island/breakfast bar. Range cooker, integrated fridge/freezer and microwave. Tiled flooring. Glass uPVC door to outside, showing the lovely view.

First Floor Landing with Velux roof light.

Master Bedroom 13' x 10'7" (3.96m x 3.23m) 1st floor Master Bedroom, with storage to the eaves.

En Suite Shower Room 10'2" x 11'8" (3.1m x 3.56m) Luxurious modern suite, with quality fixture and fittings. Glass corner shower cubicle, vanity sink unit. High gloss tiled flooring. Fitted storage cupboards + eaves. Velux roof light.