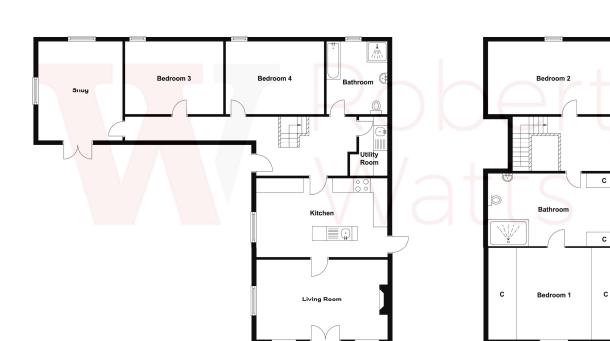

## **Ground Floor**

Hallway Open staircase with return leading to the 1st floor.

Lounge 23' x 13'1" max (7m x 4m max) The main living room, that has been partly split to create an office space. Ideal for home working. Feature stone fireplace/chimney breast with log burner fire. uPVC French doors leading to the garden. Kitchen/Family Room 23' x 10'5" (7m x 3.18m) Impressive 23 foot Kitchen/Family room with a superb fitted range of units and appliances. Includes central island/breakfast bar. Range cooker, integrated fridge/freezer and microwave. Tiled flooring. Glass uPVC door to outside, showing the lovely view.

Utility Room Utility with base units and worktop.

Bedroom 3 13'8" x 10'2" (4.17m x 3.1m) Double Bedroom

Bedroom 4 12'2" x 10'7" (3.7m x 3.23m) Double Bedroom

## Sitting Room/ Bedroom 5 13'7" x 11'8" (4.14m x 3.56m)

Good sized room, that can be either a ground floor bedroom or a living room. uPVC French doors.

House Bathroom White suite with "roll top" bath and corner shower cubicle.

First Floor Landing with Velux roof light.

Master Bedroom 13' x 10'7" (3.96m x 3.23m) 1st floor Master Bedroom, with storage to the eaves.

En Suite Shower Room 10'2" x 11'8" (3.1m x 3.56m) Luxurious modern suite, with quality fixture and fittings. Glass corner shower cubicle, vanity sink unit. High gloss tiled flooring. Fitted storage cupboards + eaves. Velux roof light.

Bedroom 2 14' x 10'2" (4.27m x 3.1m) With window to the gable wall providing lovely views.

Outside Access via double gates to a courtyard setting, offering ample parking. Garage/Workshop. At the back, pleasant low maintenance garden.