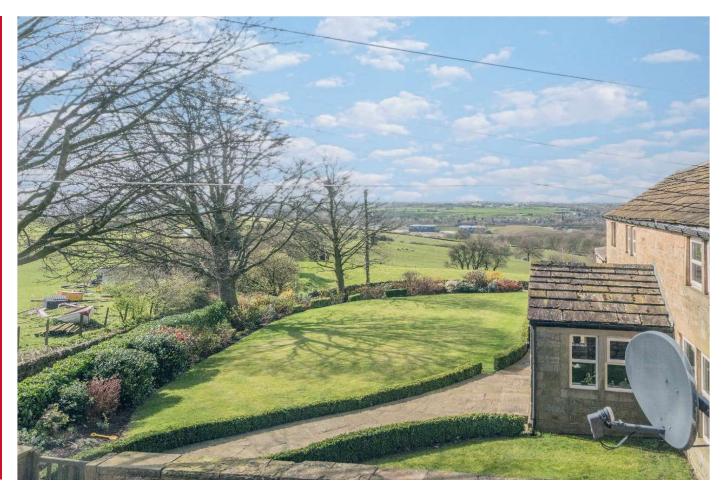

Bedroom 2 14' x 10'2" (4.27m x 3.1m) With window to the gable wall providing lovely views.

Outside Access via double gates to a courtyard setting, offering ample parking. Garage/Workshop. At the back, pleasant low maintenance garden.

Location To reach The Mistle, bear off from Hunsworth Lane onto Lower Lane, where there are electric gates to access the rest of Lower Lane and the rest of the properties and farms.

**Tenure Freehold** 