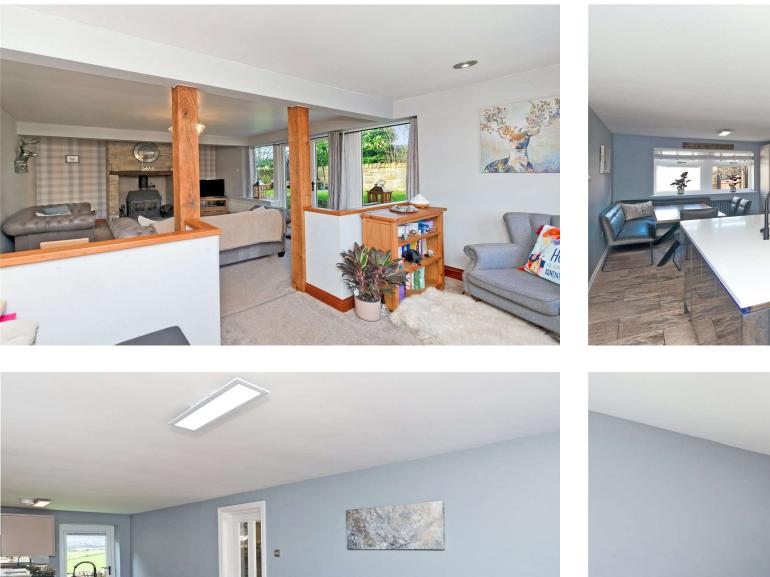

## **Ground Floor**

Hallway Open staircase with return leading to the 1st floor.

Lounge 23' x 13'1" max (7m x 4m max) The main living room, that has been partly split to create an office space. Ideal for home working. Feature stone fireplace/chimney breast with log burner fire. uPVC French doors leading to the garden. Kitchen/Family Room 23' x 10'5" (7m x 3.18m) Impressive 23 foot Kitchen/Family room with a superb fitted range of units and appliances. Includes central island/breakfast bar. Range cooker, integrated fridge/freezer and microwave. Tiled flooring. Glass uPVC door to outside, showing the lovely view.