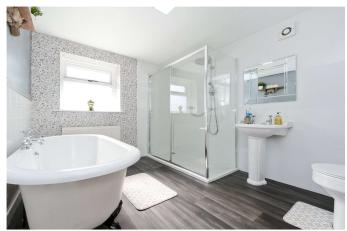

## Sitting Room/ Bedroom 5 13'7" x 11'8" (4.14m x 3.56m)

Good sized room, that can be either a ground floor bedroom or a living room. uPVC French doors.

House Bathroom White suite with "roll top" bath and corner shower cubicle.

First Floor Landing with Velux roof light.

Master Bedroom 13' x 10'7" (3.96m x 3.23m) 1st floor Master Bedroom, with storage to the eaves.

En Suite Shower Room 10'2" x 11'8" (3.1m x 3.56m) Luxurious modern suite, with quality fixture and fittings. Glass corner shower cubicle, vanity sink unit. High gloss tiled flooring. Fitted storage cupboards + eaves. Velux roof light.