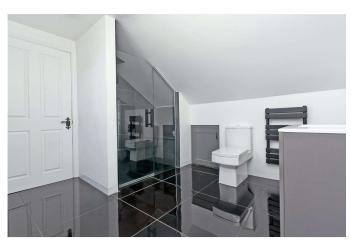

First Floor Landing with Velux roof light.

Master Bedroom 13' x 10'7" (3.96m x 3.23m) 1st floor Master Bedroom, with storage to the eaves.

En Suite Shower Room 10'2" x 11'8" (3.1m x 3.56m) Luxurious modern suite, with quality fixture and fittings. Glass corner shower cubicle, vanity sink unit. High gloss tiled flooring. Fitted storage cupboards + eaves. Velux roof light.