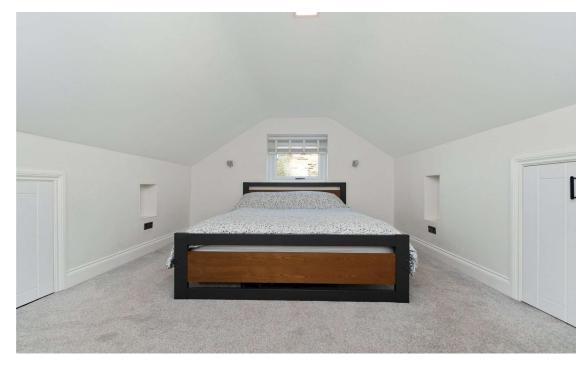

First Floor Landing with Velux roof light.

Master Bedroom 13' x 10'7" (3.96m x 3.23m) 1st floor Master Bedroom, with storage to the eaves.

En Suite Shower Room 10'2" x 11'8" (3.1m x 3.56m) Luxurious modern suite, with quality fixture and fittings. Glass corner shower cubicle, vanity sink unit. High gloss tiled flooring. Fitted storage cupboards + eaves. Velux roof light.