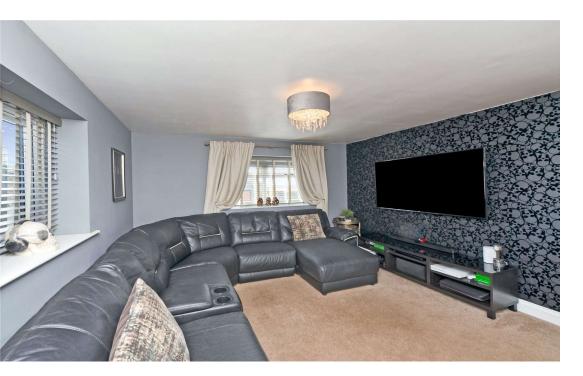

## **Ground Floor**

Hallway Open staircase with return leading to the 1st floor.

Lounge 23' x 13'1" max (7m x 4m max) The main living room, that has been partly split to create an office space. Ideal for home working. Feature stone fireplace/chimney breast with log burner fire. uPVC French doors leading to the garden. Kitchen/Family Room 23' x 10'5" (7m x 3.18m) Impressive 23 foot Kitchen/Family room with a superb fitted range of units and appliances. Includes central island/breakfast bar. Range cooker, integrated fridge/freezer and microwave. Tiled flooring. Glass uPVC door to outside, showing the lovely view.