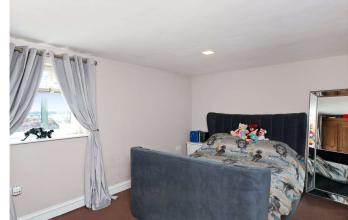

First Floor Landing with Velux roof light.

Master Bedroom 13' x 10'7" (3.96m x 3.23m) 1st floor Master Bedroom, with storage to the eaves.

En Suite Shower Room 10'2" x 11'8" (3.1m x 3.56m) Luxurious modern suite, with quality fixture and fittings. Glass corner shower cubicle, vanity sink unit. High gloss tiled flooring. Fitted storage cupboards + eaves. Velux roof light.