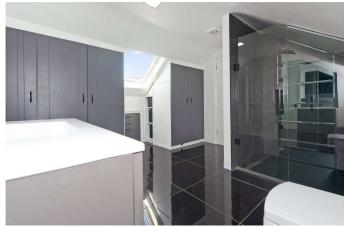

First Floor Landing with Velux roof light.

Master Bedroom 13' x 10'7" (3.96m x 3.23m) 1st floor Master Bedroom, with storage to the eaves.

En Suite Shower Room 10'2" x 11'8" (3.1m x 3.56m) Luxurious modern suite, with quality fixture and fittings. Glass corner shower cubicle, vanity sink unit. High gloss tiled flooring. Fitted storage cupboards + eaves. Velux roof light.