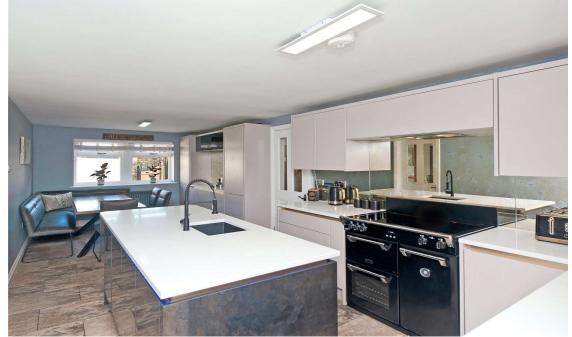

## **Ground Floor**

Hallway Open staircase with return leading to the 1st floor.

Lounge 23' x 13'1" max (7m x 4m max) The main living room, that has been partly split to create an office space. Ideal for home working. Feature stone fireplace/chimney breast with log burner fire. uPVC French doors leading to the garden. Kitchen/Family Room 23' x 10'5" (7m x 3.18m) Impressive 23 foot Kitchen/Family room with a superb fitted range of units and appliances. Includes central island/breakfast bar. Range cooker, integrated fridge/freezer and microwave. Tiled flooring. Glass uPVC door to outside, showing the lovely view.