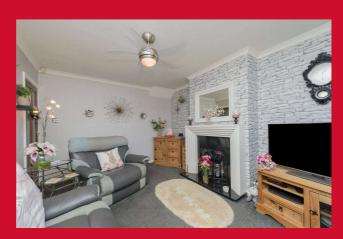

# LOUNGE 16'3" (4.95) x 10'3" (3.12) into alcove Attractive feature fireplace with built in gas fire. **INNER HALL** KITCHEN 11'3" x 9'6" (3.43m x 2.9m) Well equipped kitchen with a range of base and wall units, worktops and sink unit. Built in double oven, hob and extractor fan. BEDROOM 1 8'8" x 8'7" (2.64m x 2.62m) Fitted wardrobes. BEDROOM 2 9'5" x 6'9" (2.87m x 2.06m) uPVC French doors leading to the garden. BATHROOM/W.C. Modern bathroom suite with shower over the bath, Vanity sink unit. Tiled walls. LOFT ROOM Central staircase. 2 Velux Roof Lights. Storage to eaves. **OUTSIDE** Garden to the front. Driveway leading to GARAGE having power and light. Lovely, enclosed, low maintenance garden to the rear. The Fixtures & Appliances included have not been tested and therefore no guarantee can be given that they are in working