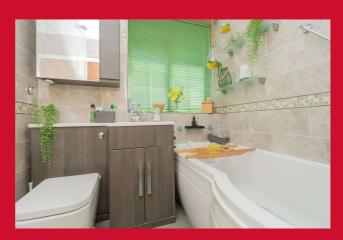

# LOUNGE 16'3" (4.95) x 10'3" (3.12) into alcove Attractive feature fireplace with built in gas fire. **INNER HALL** KITCHEN 11'3" x 9'6" (3.43m x 2.9m) Well equipped kitchen with a range of base and wall units, worktops and sink unit. Built in double oven, hob and extractor fan. BEDROOM 1 8'8" x 8'7" (2.64m x 2.62m) Fitted wardrobes. BEDROOM 2 9'5" x 6'9" (2.87m x 2.06m) uPVC French doors leading to the garden. BATHROOM/W.C. Modern bathroom suite with shower over the bath, Vanity sink unit. Tiled walls. LOFT ROOM Central staircase. 2 Velux Roof Lights. Storage to eaves. **OUTSIDE** Garden to the front. Driveway leading to GARAGE having power and light. Lovely, enclosed, low maintenance garden to the rear. The Fixtures & Appliances included have not been tested and therefore no guarantee can be given that they are in working