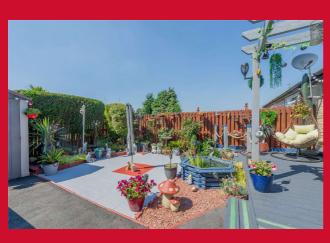

# LOUNGE 16'3" (4.95) x 10'3" (3.12) into alcove Attractive feature fireplace with built in gas fire. **INNER HALL** KITCHEN 11'3" x 9'6" (3.43m x 2.9m) Well equipped kitchen with a range of base and wall units, worktops and sink unit. Built in double oven, hob and extractor fan. BEDROOM 1 8'8" x 8'7" (2.64m x 2.62m) Fitted wardrobes. BEDROOM 2 9'5" x 6'9" (2.87m x 2.06m) uPVC French doors leading to the garden. BATHROOM/W.C. Modern bathroom suite with shower over the bath, Vanity sink unit. Tiled walls. LOFT ROOM Central staircase. 2 Velux Roof Lights. Storage to eaves. **OUTSIDE** Garden to the front. Driveway leading to GARAGE having power and light. Lovely, enclosed, low maintenance garden to the rear. The Fixtures & Appliances included have not been tested and therefore no guarantee can be given that they are in working