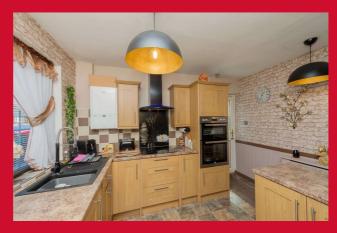

# LOUNGE 16'3" (4.95) x 10'3" (3.12) into alcove Attractive feature fireplace with built in gas fire. **INNER HALL** KITCHEN 11'3" x 9'6" (3.43m x 2.9m) Well equipped kitchen with a range of base and wall units, worktops and sink unit. Built in double oven, hob and extractor fan. BEDROOM 1 8'8" x 8'7" (2.64m x 2.62m) Fitted wardrobes. BEDROOM 2 9'5" x 6'9" (2.87m x 2.06m) uPVC French doors leading to the garden. BATHROOM/W.C. Modern bathroom suite with shower over the bath, Vanity sink unit. Tiled walls. LOFT ROOM Central staircase. 2 Velux Roof Lights. Storage to eaves. **OUTSIDE** Garden to the front. Driveway leading to GARAGE having power and light. Lovely, enclosed, low maintenance garden to the rear. The Fixtures & Appliances included have not been tested and therefore no guarantee can be given that they are in working