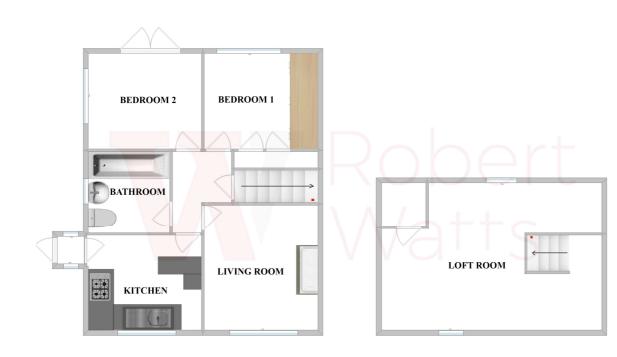

# LOUNGE 16'3" (4.95) x 10'3" (3.12) into alcove Attractive feature fireplace with built in gas fire. **INNER HALL** KITCHEN 11'3" x 9'6" (3.43m x 2.9m) Well equipped kitchen with a range of base and wall units, worktops and sink unit. Built in double oven, hob and extractor fan. BEDROOM 1 8'8" x 8'7" (2.64m x 2.62m) Fitted wardrobes. BEDROOM 2 9'5" x 6'9" (2.87m x 2.06m) uPVC French doors leading to the garden. BATHROOM/W.C. Modern bathroom suite with shower over the bath, Vanity sink unit. Tiled walls. LOFT ROOM Central staircase. 2 Velux Roof Lights. Storage to eaves. **OUTSIDE** Garden to the front. Driveway leading to GARAGE having power and light. Lovely, enclosed, low maintenance garden to the rear. The Fixtures & Appliances included have not been tested and therefore no guarantee can be given that they are in working

check them for you. These sales particulars do not constitute a contract or part of a contract.

**GROUND FLOOR** 

FIRST FLOOR

1 01274 689589 E birkenshaw@robertwatts.co.uk W robertwatts.co.uk Birkenshaw Office: 704 Bradford Road, Birkenshaw, BD11 2AE