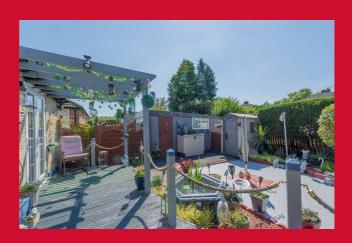

## 8 Warwick Drive, East Bowling, Bradford, BD4 7QZ

DO NOT MISS THIS: Impressive Semi Detached Bungalow, situated in this sought after location. Provides 2 Bedrooms and is very well presented throughout. With Gardens, Driveway & Garage. Must be viewed to fully appreciate.

# LOUNGE 16'3" (4.95) x 10'3" (3.12) into alcove Attractive feature fireplace with built in gas fire. **INNER HALL** KITCHEN 11'3" x 9'6" (3.43m x 2.9m) Well equipped kitchen with a range of base and wall units, worktops and sink unit. Built in double oven, hob and extractor fan. BEDROOM 1 8'8" x 8'7" (2.64m x 2.62m) Fitted wardrobes. BEDROOM 2 9'5" x 6'9" (2.87m x 2.06m) uPVC French doors leading to the garden. BATHROOM/W.C. Modern bathroom suite with shower over the bath, Vanity sink unit. Tiled walls. LOFT ROOM Central staircase. 2 Velux Roof Lights. Storage to eaves. **OUTSIDE** Garden to the front. Driveway leading to GARAGE having power and light. Lovely, enclosed, low maintenance garden to the rear. The Fixtures & Appliances included have not been tested and therefore no guarantee can be given that they are in working