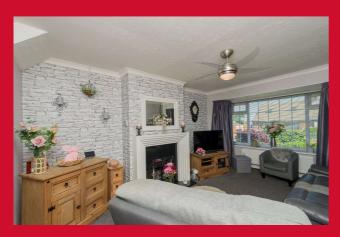

# LOUNGE 16'3" (4.95) x 10'3" (3.12) into alcove Attractive feature fireplace with built in gas fire. **INNER HALL** KITCHEN 11'3" x 9'6" (3.43m x 2.9m) Well equipped kitchen with a range of base and wall units, worktops and sink unit. Built in double oven, hob and extractor fan. BEDROOM 1 8'8" x 8'7" (2.64m x 2.62m) Fitted wardrobes. BEDROOM 2 9'5" x 6'9" (2.87m x 2.06m) uPVC French doors leading to the garden. BATHROOM/W.C. Modern bathroom suite with shower over the bath, Vanity sink unit. Tiled walls. LOFT ROOM Central staircase. 2 Velux Roof Lights. Storage to eaves. **OUTSIDE** Garden to the front. Driveway leading to GARAGE having power and light. Lovely, enclosed, low maintenance garden to the rear. The Fixtures & Appliances included have not been tested and therefore no guarantee can be given that they are in working