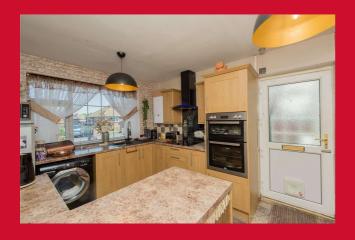

# LOUNGE 16'3" (4.95) x 10'3" (3.12) into alcove Attractive feature fireplace with built in gas fire. **INNER HALL** KITCHEN 11'3" x 9'6" (3.43m x 2.9m) Well equipped kitchen with a range of base and wall units, worktops and sink unit. Built in double oven, hob and extractor fan. BEDROOM 1 8'8" x 8'7" (2.64m x 2.62m) Fitted wardrobes. BEDROOM 2 9'5" x 6'9" (2.87m x 2.06m) uPVC French doors leading to the garden. BATHROOM/W.C. Modern bathroom suite with shower over the bath, Vanity sink unit. Tiled walls. LOFT ROOM Central staircase. 2 Velux Roof Lights. Storage to eaves. **OUTSIDE** Garden to the front. Driveway leading to GARAGE having power and light. Lovely, enclosed, low maintenance garden to the rear. The Fixtures & Appliances included have not been tested and therefore no guarantee can be given that they are in working