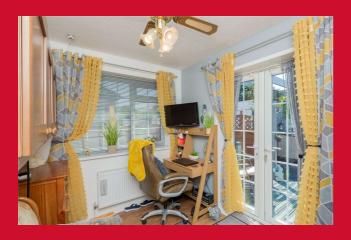

# LOUNGE 16'3" (4.95) x 10'3" (3.12) into alcove Attractive feature fireplace with built in gas fire. **INNER HALL** KITCHEN 11'3" x 9'6" (3.43m x 2.9m) Well equipped kitchen with a range of base and wall units, worktops and sink unit. Built in double oven, hob and extractor fan. BEDROOM 1 8'8" x 8'7" (2.64m x 2.62m) Fitted wardrobes. BEDROOM 2 9'5" x 6'9" (2.87m x 2.06m) uPVC French doors leading to the garden. BATHROOM/W.C. Modern bathroom suite with shower over the bath, Vanity sink unit. Tiled walls. LOFT ROOM Central staircase. 2 Velux Roof Lights. Storage to eaves. **OUTSIDE** Garden to the front. Driveway leading to GARAGE having power and light. Lovely, enclosed, low maintenance garden to the rear. The Fixtures & Appliances included have not been tested and therefore no guarantee can be given that they are in working