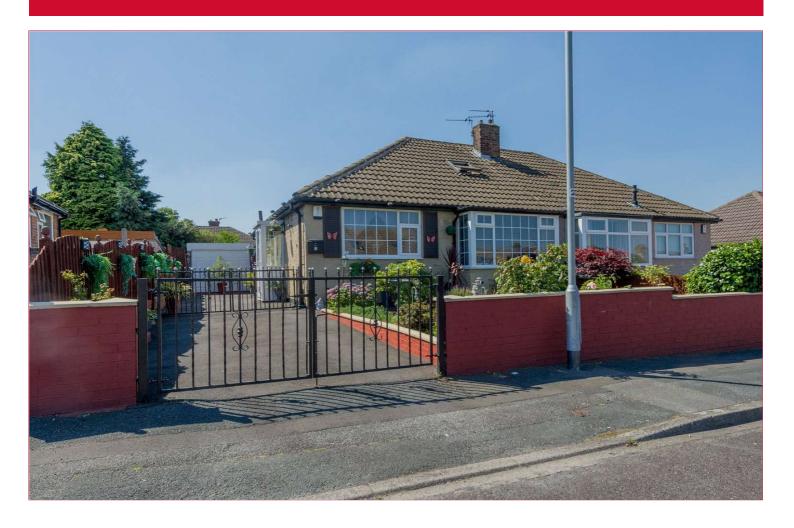

## 8 Warwick Drive, East Bowling, Bradford, BD4 7QZ

DO NOT MISS THIS: Impressive Semi Detached Bungalow, situated in this sought after location. Provides 2 Bedrooms and is very well presented throughout. With Gardens, Driveway & Garage. Must be viewed to fully appreciate.

# LOUNGE 16'3" (4.95) x 10'3" (3.12) into alcove Attractive feature fireplace with built in gas fire. **INNER HALL** KITCHEN 11'3" x 9'6" (3.43m x 2.9m) Well equipped kitchen with a range of base and wall units, worktops and sink unit. Built in double oven, hob and extractor fan. BEDROOM 1 8'8" x 8'7" (2.64m x 2.62m) Fitted wardrobes. BEDROOM 2 9'5" x 6'9" (2.87m x 2.06m) uPVC French doors leading to the garden. BATHROOM/W.C. Modern bathroom suite with shower over the bath, Vanity sink unit. Tiled walls. LOFT ROOM Central staircase. 2 Velux Roof Lights. Storage to eaves. **OUTSIDE** Garden to the front. Driveway leading to GARAGE having power and light. Lovely, enclosed, low maintenance garden to the rear. The Fixtures & Appliances included have not been tested and therefore no guarantee can be given that they are in working