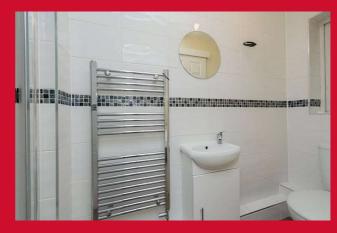

### **LANDING**

MASTER BEDROOM 10' (3.05) + alcove x 9'9" (2.97)

Fitted wardrobes with matching bed side tables.

ENSUITE SHOWER ROOM/ WC White suite with a corner shower cubicle. Tiled wall. Heated towel rail.