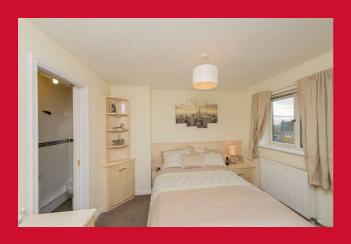

### **LANDING**

MASTER BEDROOM 10' (3.05) + alcove x 9'9" (2.97)

Fitted wardrobes with matching bed side tables.

ENSUITE SHOWER ROOM/ WC White suite with a corner shower cubicle. Tiled wall. Heated towel rail.