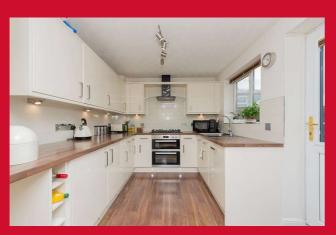

KITCHEN 10'1" x 7'9" (3.07m x 2.36m)

Well equipped kitchen with a range of base and wall units, worktops and sink unit. Built in oven and a 5 ring hob.