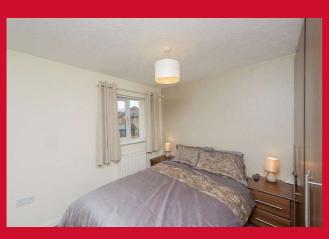

BEDROOM 2 10' x 9'3" (3.05m x 2.82m)

BEDROOM 3 9'4" x 6'8" (2.84m x 2.03m)

BATHROOM Modern white bathroom suite with a shower over the bath. Tiled walls and flooring. Heated towel rail.

**OUTSIDE** Occupying a cul de sac position. Garden to the fron. Driveway and garage. Garden to the rear with a patio terrace area.