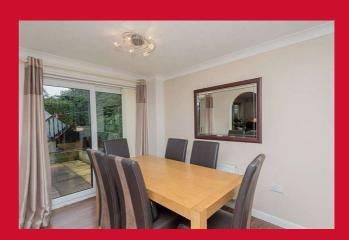

#### **ENTRANCE HALL**

LOUNGE 14'7" x 10'3" Approx (4.45m x 3.12m Approx)

Open to dining area

**DINING AREA 10'3" x 7' Approx (3.12m x 2.13m Approx)** 

Open to the lounge. Sliding patio door to the garden.