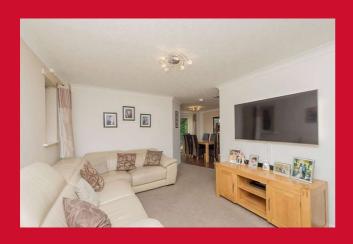

#### **ENTRANCE HALL**

LOUNGE 14'7" x 10'3" Approx (4.45m x 3.12m Approx)

Open to dining area

**DINING AREA 10'3" x 7' Approx (3.12m x 2.13m Approx)** 

Open to the lounge. Sliding patio door to the garden.