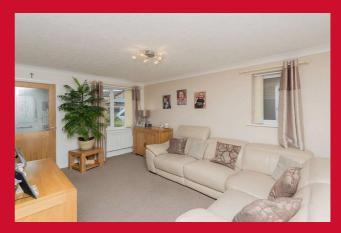

#### **ENTRANCE HALL**

LOUNGE 14'7" x 10'3" Approx (4.45m x 3.12m Approx)

Open to dining area

**DINING AREA 10'3" x 7' Approx (3.12m x 2.13m Approx)** 

Open to the lounge. Sliding patio door to the garden.