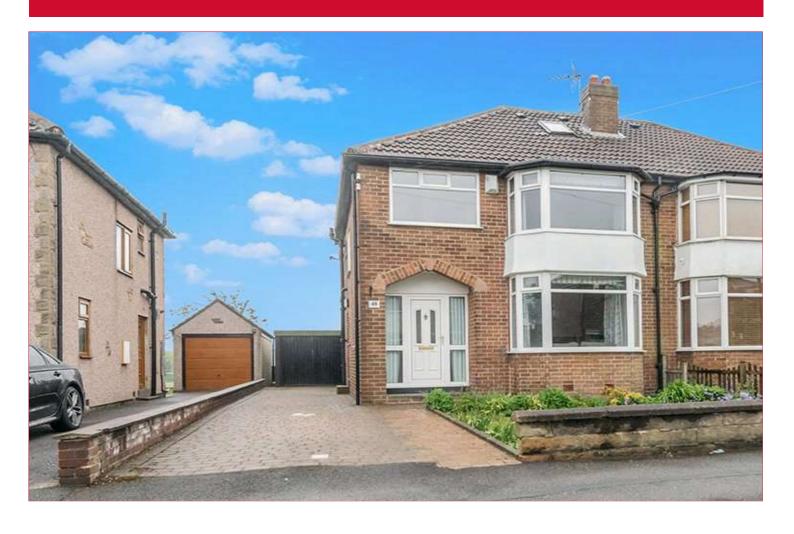

## 48 Kingsley Drive, Birkenshaw, Bradford, BD11 2NE

4 BEDROOMS: Impressive Semi Detached providing family sized 4 Bedroomed accommodation. Very well presented throughout and situated in this sought after location. Backing onto BBG Academy, with lovely gardens. NOT TO BE MISSED.

The accommodation comprises: Hallway, Lounge, Dining Room, Kitchen, 4 Bedrooms, Bathroom & Separate WC.

## 48 Kingsley Drive, Birkenshaw, Bradford, BD11 2NE

| HALLWAY uPVC door.                                                                                                                                                                                                |
|-------------------------------------------------------------------------------------------------------------------------------------------------------------------------------------------------------------------|
| LOUNGE 14' (4.27) into bay window x 10' (3.05)" + alcove Attractive feature fireplace with built in gas fire.                                                                                                     |
| DINING ROOM 14' x 10' (4.27m x 3.05m) Sliding uPVC patio doors leading to the garden.                                                                                                                             |
| KITCHEN 10' x 7'10" (3.05m x 2.4m) Well equipped kitchen with a range of base and wall units, worktops and sink unit. Integrated fridge and freezer. Built in double oven, hob and extractor fan. uPVC side door. |
| LANDING                                                                                                                                                                                                           |
| BEDROOM 1 14' (4.27) into bay window x 10' (3.05)                                                                                                                                                                 |
| BEDROOM 2 11' x 10' (3.35m x 3.05m) Full height and width fitted wardrobes, and bedroom furniture. Built in cupboard.                                                                                             |
| BEDROOM 3 8' x 8' (2.44m x 2.44m)                                                                                                                                                                                 |
| BEDROOM 4 14' (4.27) x 13' (3.96) max` including central staircase  Loft conversion bedroom 4 with central staircase. 3 Velux Roof Lights. Storage to eaves.                                                      |
| BATHROOM 8' x 5' (2.44m x 1.52m)  Modern white bathroom suite with corner shower cubicle and fitted vanity sink unit. Tiled walls and flooring. Heated towel rail.                                                |
| SEPARATE W.C.                                                                                                                                                                                                     |
| <b>OUTSIDE</b> Garden to front. Block paved driveway to side. GARAGE. Pleasant garden to the rear, with open aspect.                                                                                              |
|                                                                                                                                                                                                                   |
|                                                                                                                                                                                                                   |