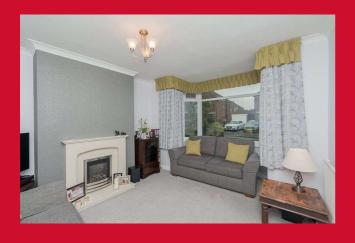

## 48 Kingsley Drive, Birkenshaw, Bradford, BD11 2NE

| HALLWAY uPVC door.                                                                                                                                                                                                |
|-------------------------------------------------------------------------------------------------------------------------------------------------------------------------------------------------------------------|
| LOUNGE 14' (4.27) into bay window x 10' (3.05)" + alcove Attractive feature fireplace with built in gas fire.                                                                                                     |
| DINING ROOM 14' x 10' (4.27m x 3.05m) Sliding uPVC patio doors leading to the garden.                                                                                                                             |
| KITCHEN 10' x 7'10" (3.05m x 2.4m) Well equipped kitchen with a range of base and wall units, worktops and sink unit. Integrated fridge and freezer. Built in double oven, hob and extractor fan. uPVC side door. |
| LANDING                                                                                                                                                                                                           |
| BEDROOM 1 14' (4.27) into bay window x 10' (3.05)                                                                                                                                                                 |
| BEDROOM 2 11' x 10' (3.35m x 3.05m) Full height and width fitted wardrobes, and bedroom furniture. Built in cupboard.                                                                                             |
| BEDROOM 3 8' x 8' (2.44m x 2.44m)                                                                                                                                                                                 |
| BEDROOM 4 14' (4.27) x 13' (3.96) max` including central staircase  Loft conversion bedroom 4 with central staircase. 3 Velux Roof Lights. Storage to eaves.                                                      |
| BATHROOM 8' x 5' (2.44m x 1.52m)  Modern white bathroom suite with corner shower cubicle and fitted vanity sink unit. Tiled walls and flooring. Heated towel rail.                                                |
| SEPARATE W.C.                                                                                                                                                                                                     |
| <b>OUTSIDE</b> Garden to front. Block paved driveway to side. GARAGE. Pleasant garden to the rear, with open aspect.                                                                                              |
|                                                                                                                                                                                                                   |
|                                                                                                                                                                                                                   |