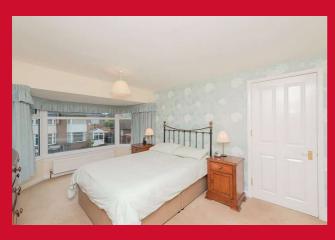

## 48 Kingsley Drive, Birkenshaw, Bradford, BD11 2NE

| HALLWAY uPVC door.                                                                                                                                                                                                |
|-------------------------------------------------------------------------------------------------------------------------------------------------------------------------------------------------------------------|
| LOUNGE 14' (4.27) into bay window x 10' (3.05)" + alcove Attractive feature fireplace with built in gas fire.                                                                                                     |
| DINING ROOM 14' x 10' (4.27m x 3.05m) Sliding uPVC patio doors leading to the garden.                                                                                                                             |
| KITCHEN 10' x 7'10" (3.05m x 2.4m) Well equipped kitchen with a range of base and wall units, worktops and sink unit. Integrated fridge and freezer. Built in double oven, hob and extractor fan. uPVC side door. |
| LANDING                                                                                                                                                                                                           |
| BEDROOM 1 14' (4.27) into bay window x 10' (3.05)                                                                                                                                                                 |
| BEDROOM 2 11' x 10' (3.35m x 3.05m) Full height and width fitted wardrobes, and bedroom furniture. Built in cupboard.                                                                                             |
| BEDROOM 3 8' x 8' (2.44m x 2.44m)                                                                                                                                                                                 |
| BEDROOM 4 14' (4.27) x 13' (3.96) max` including central staircase  Loft conversion bedroom 4 with central staircase. 3 Velux Roof Lights. Storage to eaves.                                                      |
| BATHROOM 8' x 5' (2.44m x 1.52m)  Modern white bathroom suite with corner shower cubicle and fitted vanity sink unit. Tiled walls and flooring. Heated towel rail.                                                |
| SEPARATE W.C.                                                                                                                                                                                                     |
| <b>OUTSIDE</b> Garden to front. Block paved driveway to side. GARAGE. Pleasant garden to the rear, with open aspect.                                                                                              |
|                                                                                                                                                                                                                   |
|                                                                                                                                                                                                                   |