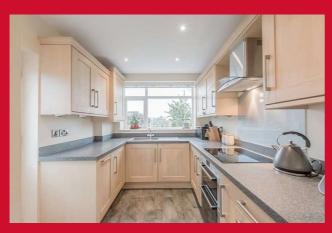

## 48 Kingsley Drive, Birkenshaw, Bradford, BD11 2NE

| HALLWAY uPVC door.                                                                                                                                                                                                |
|-------------------------------------------------------------------------------------------------------------------------------------------------------------------------------------------------------------------|
| LOUNGE 14' (4.27) into bay window x 10' (3.05)" + alcove Attractive feature fireplace with built in gas fire.                                                                                                     |
| DINING ROOM 14' x 10' (4.27m x 3.05m) Sliding uPVC patio doors leading to the garden.                                                                                                                             |
| KITCHEN 10' x 7'10" (3.05m x 2.4m) Well equipped kitchen with a range of base and wall units, worktops and sink unit. Integrated fridge and freezer. Built in double oven, hob and extractor fan. uPVC side door. |
| LANDING                                                                                                                                                                                                           |
| BEDROOM 1 14' (4.27) into bay window x 10' (3.05)                                                                                                                                                                 |
| BEDROOM 2 11' x 10' (3.35m x 3.05m) Full height and width fitted wardrobes, and bedroom furniture. Built in cupboard.                                                                                             |
| BEDROOM 3 8' x 8' (2.44m x 2.44m)                                                                                                                                                                                 |
| BEDROOM 4 14' (4.27) x 13' (3.96) max` including central staircase  Loft conversion bedroom 4 with central staircase. 3 Velux Roof Lights. Storage to eaves.                                                      |
| BATHROOM 8' x 5' (2.44m x 1.52m)  Modern white bathroom suite with corner shower cubicle and fitted vanity sink unit. Tiled walls and flooring. Heated towel rail.                                                |
| SEPARATE W.C.                                                                                                                                                                                                     |
| <b>OUTSIDE</b> Garden to front. Block paved driveway to side. GARAGE. Pleasant garden to the rear, with open aspect.                                                                                              |
|                                                                                                                                                                                                                   |
|                                                                                                                                                                                                                   |