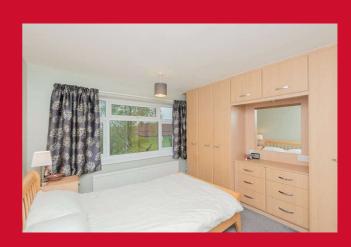

## 48 Kingsley Drive, Birkenshaw, Bradford, BD11 2NE

| HALLWAY uPVC door.                                                                                                                                                                                                |
|-------------------------------------------------------------------------------------------------------------------------------------------------------------------------------------------------------------------|
| LOUNGE 14' (4.27) into bay window x 10' (3.05)" + alcove Attractive feature fireplace with built in gas fire.                                                                                                     |
| DINING ROOM 14' x 10' (4.27m x 3.05m) Sliding uPVC patio doors leading to the garden.                                                                                                                             |
| KITCHEN 10' x 7'10" (3.05m x 2.4m) Well equipped kitchen with a range of base and wall units, worktops and sink unit. Integrated fridge and freezer. Built in double oven, hob and extractor fan. uPVC side door. |
| LANDING                                                                                                                                                                                                           |
| BEDROOM 1 14' (4.27) into bay window x 10' (3.05)                                                                                                                                                                 |
| BEDROOM 2 11' x 10' (3.35m x 3.05m) Full height and width fitted wardrobes, and bedroom furniture. Built in cupboard.                                                                                             |
| BEDROOM 3 8' x 8' (2.44m x 2.44m)                                                                                                                                                                                 |
| BEDROOM 4 14' (4.27) x 13' (3.96) max` including central staircase  Loft conversion bedroom 4 with central staircase. 3 Velux Roof Lights. Storage to eaves.                                                      |
| BATHROOM 8' x 5' (2.44m x 1.52m)  Modern white bathroom suite with corner shower cubicle and fitted vanity sink unit. Tiled walls and flooring. Heated towel rail.                                                |
| SEPARATE W.C.                                                                                                                                                                                                     |
| <b>OUTSIDE</b> Garden to front. Block paved driveway to side. GARAGE. Pleasant garden to the rear, with open aspect.                                                                                              |
|                                                                                                                                                                                                                   |
|                                                                                                                                                                                                                   |