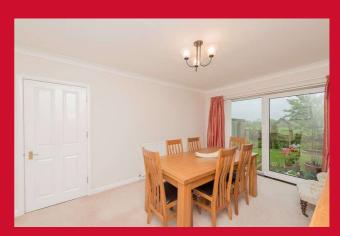

## 48 Kingsley Drive, Birkenshaw, Bradford, BD11 2NE

| HALLWAY uPVC door.                                                                                                                                                                                                |
|-------------------------------------------------------------------------------------------------------------------------------------------------------------------------------------------------------------------|
| LOUNGE 14' (4.27) into bay window x 10' (3.05)" + alcove Attractive feature fireplace with built in gas fire.                                                                                                     |
| DINING ROOM 14' x 10' (4.27m x 3.05m) Sliding uPVC patio doors leading to the garden.                                                                                                                             |
| KITCHEN 10' x 7'10" (3.05m x 2.4m) Well equipped kitchen with a range of base and wall units, worktops and sink unit. Integrated fridge and freezer. Built in double oven, hob and extractor fan. uPVC side door. |
| LANDING                                                                                                                                                                                                           |
| BEDROOM 1 14' (4.27) into bay window x 10' (3.05)                                                                                                                                                                 |
| BEDROOM 2 11' x 10' (3.35m x 3.05m) Full height and width fitted wardrobes, and bedroom furniture. Built in cupboard.                                                                                             |
| BEDROOM 3 8' x 8' (2.44m x 2.44m)                                                                                                                                                                                 |
| BEDROOM 4 14' (4.27) x 13' (3.96) max` including central staircase  Loft conversion bedroom 4 with central staircase. 3 Velux Roof Lights. Storage to eaves.                                                      |
| BATHROOM 8' x 5' (2.44m x 1.52m)  Modern white bathroom suite with corner shower cubicle and fitted vanity sink unit. Tiled walls and flooring. Heated towel rail.                                                |
| SEPARATE W.C.                                                                                                                                                                                                     |
| <b>OUTSIDE</b> Garden to front. Block paved driveway to side. GARAGE. Pleasant garden to the rear, with open aspect.                                                                                              |
|                                                                                                                                                                                                                   |
|                                                                                                                                                                                                                   |