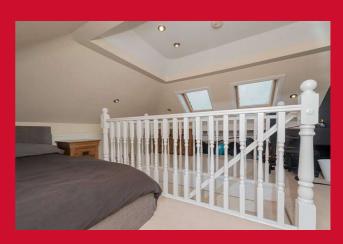

## 48 Kingsley Drive, Birkenshaw, Bradford, BD11 2NE

| HALLWAY uPVC door.                                                                                                                                                                                                |
|-------------------------------------------------------------------------------------------------------------------------------------------------------------------------------------------------------------------|
| LOUNGE 14' (4.27) into bay window x 10' (3.05)" + alcove Attractive feature fireplace with built in gas fire.                                                                                                     |
| DINING ROOM 14' x 10' (4.27m x 3.05m) Sliding uPVC patio doors leading to the garden.                                                                                                                             |
| KITCHEN 10' x 7'10" (3.05m x 2.4m) Well equipped kitchen with a range of base and wall units, worktops and sink unit. Integrated fridge and freezer. Built in double oven, hob and extractor fan. uPVC side door. |
| LANDING                                                                                                                                                                                                           |
| BEDROOM 1 14' (4.27) into bay window x 10' (3.05)                                                                                                                                                                 |
| BEDROOM 2 11' x 10' (3.35m x 3.05m) Full height and width fitted wardrobes, and bedroom furniture. Built in cupboard.                                                                                             |
| BEDROOM 3 8' x 8' (2.44m x 2.44m)                                                                                                                                                                                 |
| BEDROOM 4 14' (4.27) x 13' (3.96) max` including central staircase  Loft conversion bedroom 4 with central staircase. 3 Velux Roof Lights. Storage to eaves.                                                      |
| BATHROOM 8' x 5' (2.44m x 1.52m)  Modern white bathroom suite with corner shower cubicle and fitted vanity sink unit. Tiled walls and flooring. Heated towel rail.                                                |
| SEPARATE W.C.                                                                                                                                                                                                     |
| <b>OUTSIDE</b> Garden to front. Block paved driveway to side. GARAGE. Pleasant garden to the rear, with open aspect.                                                                                              |
|                                                                                                                                                                                                                   |
|                                                                                                                                                                                                                   |