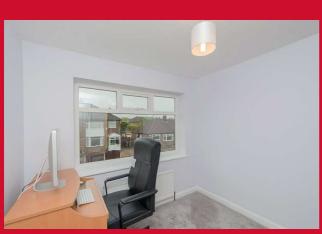

## 48 Kingsley Drive, Birkenshaw, Bradford, BD11 2NE

| HALLWAY uPVC door.                                                                                                                                                                                                |
|-------------------------------------------------------------------------------------------------------------------------------------------------------------------------------------------------------------------|
| LOUNGE 14' (4.27) into bay window x 10' (3.05)" + alcove Attractive feature fireplace with built in gas fire.                                                                                                     |
| DINING ROOM 14' x 10' (4.27m x 3.05m) Sliding uPVC patio doors leading to the garden.                                                                                                                             |
| KITCHEN 10' x 7'10" (3.05m x 2.4m) Well equipped kitchen with a range of base and wall units, worktops and sink unit. Integrated fridge and freezer. Built in double oven, hob and extractor fan. uPVC side door. |
| LANDING                                                                                                                                                                                                           |
| BEDROOM 1 14' (4.27) into bay window x 10' (3.05)                                                                                                                                                                 |
| BEDROOM 2 11' x 10' (3.35m x 3.05m) Full height and width fitted wardrobes, and bedroom furniture. Built in cupboard.                                                                                             |
| BEDROOM 3 8' x 8' (2.44m x 2.44m)                                                                                                                                                                                 |
| BEDROOM 4 14' (4.27) x 13' (3.96) max` including central staircase  Loft conversion bedroom 4 with central staircase. 3 Velux Roof Lights. Storage to eaves.                                                      |
| BATHROOM 8' x 5' (2.44m x 1.52m)  Modern white bathroom suite with corner shower cubicle and fitted vanity sink unit. Tiled walls and flooring. Heated towel rail.                                                |
| SEPARATE W.C.                                                                                                                                                                                                     |
| <b>OUTSIDE</b> Garden to front. Block paved driveway to side. GARAGE. Pleasant garden to the rear, with open aspect.                                                                                              |
|                                                                                                                                                                                                                   |
|                                                                                                                                                                                                                   |