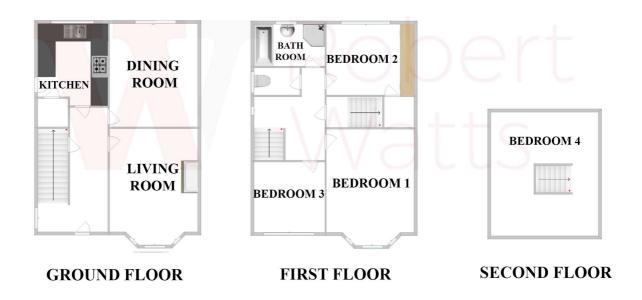

The accommodation comprises: Hallway, Lounge, Dining Room, Kitchen, 4 Bedrooms, Bathroom & Separate WC.

## 48 Kingsley Drive, Birkenshaw, Bradford, BD11 2NE

| HALLWAY uPVC door.                                                                                                                                                                                                |
|-------------------------------------------------------------------------------------------------------------------------------------------------------------------------------------------------------------------|
| LOUNGE 14' (4.27) into bay window x 10' (3.05)" + alcove Attractive feature fireplace with built in gas fire.                                                                                                     |
| DINING ROOM 14' x 10' (4.27m x 3.05m) Sliding uPVC patio doors leading to the garden.                                                                                                                             |
| KITCHEN 10' x 7'10" (3.05m x 2.4m) Well equipped kitchen with a range of base and wall units, worktops and sink unit. Integrated fridge and freezer. Built in double oven, hob and extractor fan. uPVC side door. |
| LANDING                                                                                                                                                                                                           |
| BEDROOM 1 14' (4.27) into bay window x 10' (3.05)                                                                                                                                                                 |
| BEDROOM 2 11' x 10' (3.35m x 3.05m) Full height and width fitted wardrobes, and bedroom furniture. Built in cupboard.                                                                                             |
| BEDROOM 3 8' x 8' (2.44m x 2.44m)                                                                                                                                                                                 |
| BEDROOM 4 14' (4.27) x 13' (3.96) max` including central staircase  Loft conversion bedroom 4 with central staircase. 3 Velux Roof Lights. Storage to eaves.                                                      |
| BATHROOM 8' x 5' (2.44m x 1.52m)  Modern white bathroom suite with corner shower cubicle and fitted vanity sink unit. Tiled walls and flooring. Heated towel rail.                                                |
| SEPARATE W.C.                                                                                                                                                                                                     |
| <b>OUTSIDE</b> Garden to front. Block paved driveway to side. GARAGE. Pleasant garden to the rear, with open aspect.                                                                                              |
|                                                                                                                                                                                                                   |
|                                                                                                                                                                                                                   |