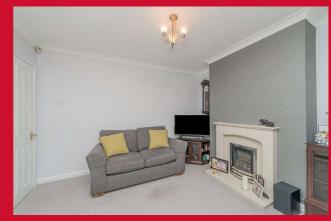

## 48 Kingsley Drive, Birkenshaw, Bradford, BD11 2NE

| HALLWAY uPVC door.                                                                                                                                                                                                |
|-------------------------------------------------------------------------------------------------------------------------------------------------------------------------------------------------------------------|
| LOUNGE 14' (4.27) into bay window x 10' (3.05)" + alcove Attractive feature fireplace with built in gas fire.                                                                                                     |
| DINING ROOM 14' x 10' (4.27m x 3.05m) Sliding uPVC patio doors leading to the garden.                                                                                                                             |
| KITCHEN 10' x 7'10" (3.05m x 2.4m) Well equipped kitchen with a range of base and wall units, worktops and sink unit. Integrated fridge and freezer. Built in double oven, hob and extractor fan. uPVC side door. |
| LANDING                                                                                                                                                                                                           |
| BEDROOM 1 14' (4.27) into bay window x 10' (3.05)                                                                                                                                                                 |
| BEDROOM 2 11' x 10' (3.35m x 3.05m) Full height and width fitted wardrobes, and bedroom furniture. Built in cupboard.                                                                                             |
| BEDROOM 3 8' x 8' (2.44m x 2.44m)                                                                                                                                                                                 |
| BEDROOM 4 14' (4.27) x 13' (3.96) max` including central staircase  Loft conversion bedroom 4 with central staircase. 3 Velux Roof Lights. Storage to eaves.                                                      |
| BATHROOM 8' x 5' (2.44m x 1.52m)  Modern white bathroom suite with corner shower cubicle and fitted vanity sink unit. Tiled walls and flooring. Heated towel rail.                                                |
| SEPARATE W.C.                                                                                                                                                                                                     |
| <b>OUTSIDE</b> Garden to front. Block paved driveway to side. GARAGE. Pleasant garden to the rear, with open aspect.                                                                                              |
|                                                                                                                                                                                                                   |
|                                                                                                                                                                                                                   |