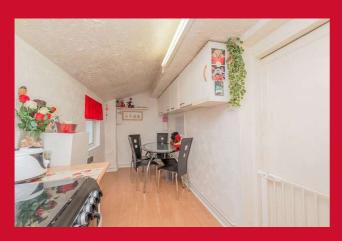

The accommodation comprises: Lounge, Kitchen, 2 Bedrooms & Bathroom

#### ENTRANCE HALL

LOUNGE 15'2" (4.62) x 13'5" (4.1) (into alcove) Slate hearth.

KITCHEN 17'4" x 6'3" (5.28m x 1.9m) Selection of kitchen units, worktops and sink unit. Plumbed for automatic washer.

LANDING