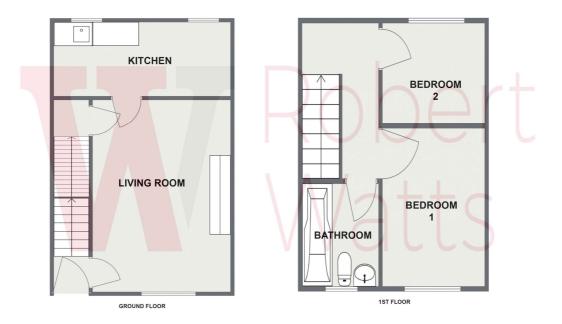

The accommodation comprises: Lounge, Kitchen, 2 Bedrooms & Bathroom

#### ENTRANCE HALL

LOUNGE 15'2" (4.62) x 13'5" (4.1) (into alcove) Slate hearth.

KITCHEN 17'4" x 6'3" (5.28m x 1.9m) Selection of kitchen units, worktops and sink unit. Plumbed for automatic washer.

LANDING

BEDROOM 1 9'9" (2.97) x 8'5" (2.57) + recess

BEDROOM 2 10'6" x 4'9" (3.2m x 1.45m)

#### BATHROOM 6'9" x 6' (2.06m x 1.83m)

3 piece white bathroom suite. Shower with shower screen. Tiled walls

**AUCTIONEERS COMMENTS** This property is for sale by Modern Method of Auction allowing the buyer and seller to complete within a 56 Day Reservation Period. Interested parties' personal data will be shared with the Auctioneer (iamsold Ltd). If considering a mortgage, inspect and consider the property carefully with your lender before bidding. A Buyer Information Pack is provided, which you must view before bidding. The buyer will pay £300 inc VAT for this pack. The buyer signs a Reservation Agreement and makes payment of a Non-Refundable Reservation Fee of 4.5% of the purchase price inc VAT, subject to a minimum of £6,600 inc VAT. This Fee is paid to reserve the property to the buyer during the Reservation Period and is paid in addition to the purchase price. The Fee is considered within calculations for stamp duty. Services may be recommended by the Agent/Auctioneer in which they will receive payment from the service provider if the service is taken. Payment varies but will be no more than £450. These services are optional.