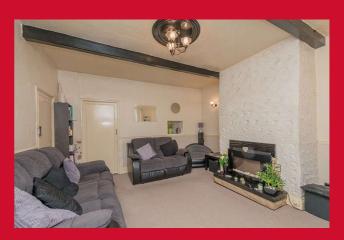

The accommodation comprises: Lounge, Kitchen, 2 Bedrooms & Bathroom

#### ENTRANCE HALL

LOUNGE 15'2" (4.62) x 13'5" (4.1) (into alcove) Slate hearth.

KITCHEN 17'4" x 6'3" (5.28m x 1.9m) Selection of kitchen units, worktops and sink unit. Plumbed for automatic washer.

LANDING