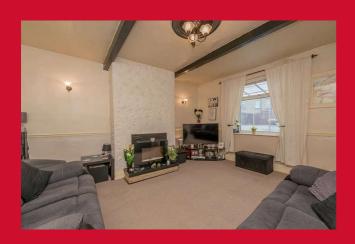

The accommodation comprises: Lounge, Kitchen, 2 Bedrooms & Bathroom

#### ENTRANCE HALL

LOUNGE 15'2" (4.62) x 13'5" (4.1) (into alcove) Slate hearth.

KITCHEN 17'4" x 6'3" (5.28m x 1.9m) Selection of kitchen units, worktops and sink unit. Plumbed for automatic washer.

LANDING