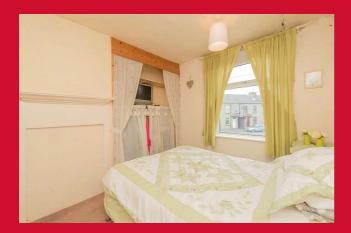

BEDROOM 1 9'9" (2.97) x 8'5" (2.57) + recess

BEDROOM 2 10'6" x 4'9" (3.2m x 1.45m)