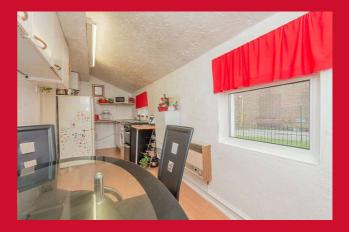

#### ENTRANCE HALL

LOUNGE 15'2" (4.62) x 13'5" (4.1) (into alcove) Slate hearth.

KITCHEN 17'4" x 6'3" (5.28m x 1.9m) Selection of kitchen units, worktops and sink unit. Plumbed for automatic washer.

LANDING