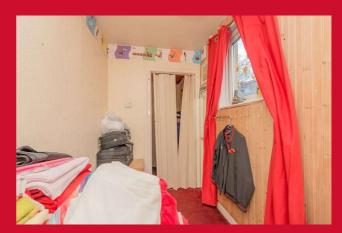

BEDROOM 1 9'9" (2.97) x 8'5" (2.57) + recess

BEDROOM 2 10'6" x 4'9" (3.2m x 1.45m)