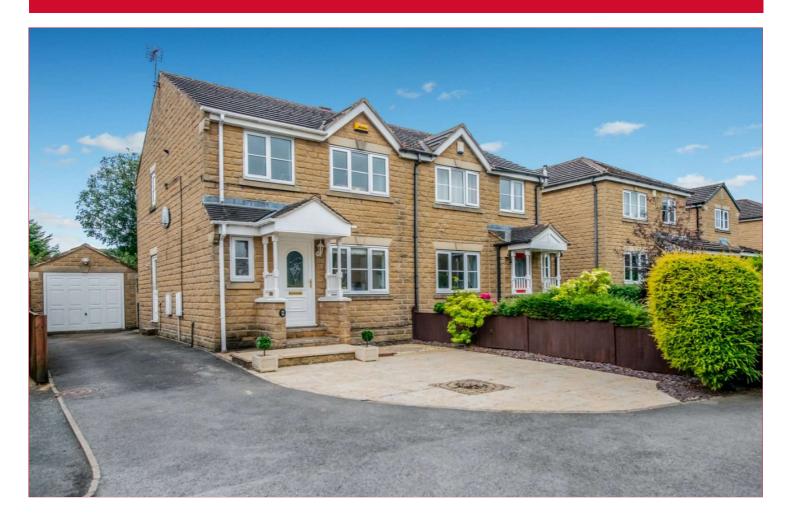

## 19 Ventnor Close, Gomersal, Cleckheaton, BD19 4AQ

Well presented Semi Detached, forming part of this ever popular development, that has always been popular with family buyers. Provides 3 bedrooms plus a conservatory, Outside, there is gardens, parking and garage. Perfectly located within walking distance to both Gomersal Primary School and BBG Academy.

## BEDROOM 3 12' (3.66) x 7'2" (2.18) narrowing to 6'3" (1.9)

**BATHROOM** White bathroom suite with shower over the bath. Tiled walls. Heated towel rail.

**OUTSIDE** Cul-de-sac position, garden to the front, driveway to the side leading to garage. Pleasant low maintenance garden to rear.