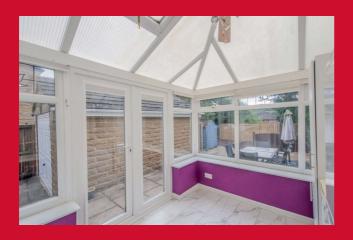

#### CONSERVATORY 8'8" x 8'1" (2.64m x 2.46m)

In uPVC. Tiled flooring.

LANDING Access to part boarded loft.