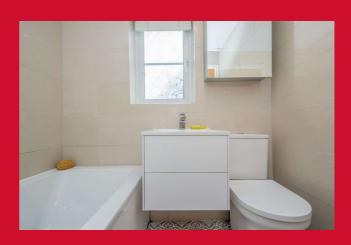

## BEDROOM 3 12' (3.66) x 7'2" (2.18) narrowing to 6'3" (1.9)

**BATHROOM** White bathroom suite with shower over the bath. Tiled walls. Heated towel rail.

**OUTSIDE** Cul-de-sac position, garden to the front, driveway to the side leading to garage. Pleasant low maintenance garden to rear.