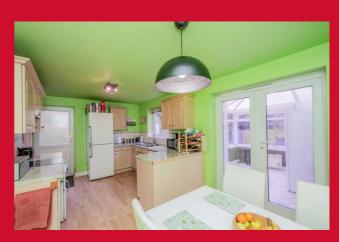

#### DINING KITCHEN 16'3" x 9'3" (4.95m x 2.82m)

Well equipped kitchen with a range of wall and base units, worktops and sink unit. uPVC French doors leading to:;-