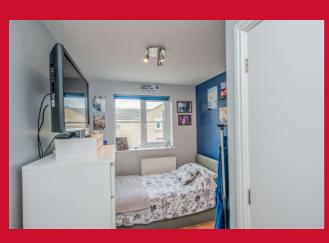

#### BEDROOM 1 14'4" x 9' (4.37m x 2.74m)

Fitted wardrobes to two walls.

BEDROOM 2 10'1" x 9'8" (3.07m x 2.95m)

## BEDROOM 3 12' (3.66) x 7'2" (2.18) narrowing to 6'3" (1.9)

**BATHROOM** White bathroom suite with shower over the bath. Tiled walls. Heated towel rail.

**OUTSIDE** Cul-de-sac position, garden to the front, driveway to the side leading to garage. Pleasant low maintenance garden to rear.