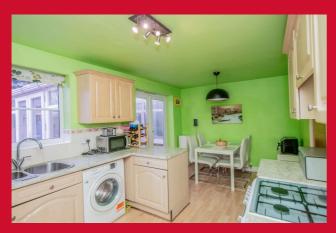

#### DINING KITCHEN 16'3" x 9'3" (4.95m x 2.82m)

Well equipped kitchen with a range of wall and base units, worktops and sink unit. uPVC French doors leading to:;-