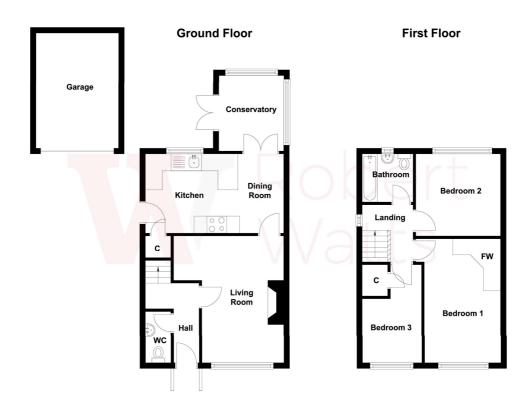

## 19 Ventnor Close, Gomersal, Cleckheaton, BD19 4AQ

Well presented Semi Detached, forming part of this ever popular development, that has always been popular with family buyers. Provides 3 bedrooms plus a conservatory, Outside, there is gardens, parking and garage. Perfectly located within walking distance to both Gomersal Primary School and BBG Academy.

The accommodation comprises; Lounge, Kitchen, Conservatory, 3 Bedrooms & Bathroom.

#### **ENTRANCE HALL**

#### **DOWNSTAIRS WC**

### LOUNGE 14'2" x 12'9" (4.32m x 3.89m)

Feature fireplace with gas fire.

#### DINING KITCHEN 16'3" x 9'3" (4.95m x 2.82m)

Well equipped kitchen with a range of wall and base units, worktops and sink unit. uPVC French doors leading to:;-

#### CONSERVATORY 8'8" x 8'1" (2.64m x 2.46m)

In uPVC. Tiled flooring.

LANDING Access to part boarded loft.

#### BEDROOM 1 14'4" x 9' (4.37m x 2.74m)

Fitted wardrobes to two walls.

BEDROOM 2 10'1" x 9'8" (3.07m x 2.95m)

## BEDROOM 3 12' (3.66) x 7'2" (2.18) narrowing to 6'3" (1.9)

**BATHROOM** White bathroom suite with shower over the bath. Tiled walls. Heated towel rail.

**OUTSIDE** Cul-de-sac position, garden to the front, driveway to the side leading to garage. Pleasant low maintenance garden to rear.