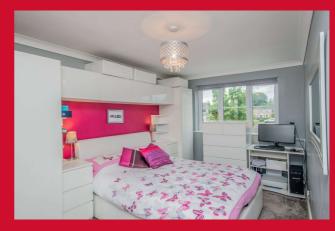

#### BEDROOM 1 14'4" x 9' (4.37m x 2.74m)

Fitted wardrobes to two walls.

BEDROOM 2 10'1" x 9'8" (3.07m x 2.95m)