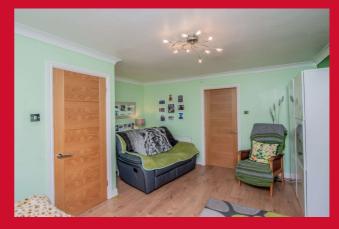

#### BEDROOM 1 14'4" x 9' (4.37m x 2.74m)

Fitted wardrobes to two walls.

BEDROOM 2 10'1" x 9'8" (3.07m x 2.95m)