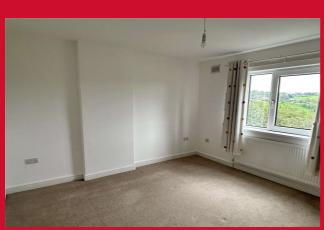

**LANDING** 

BEDROOM 1 11'8" x 10'2" Max (3.56m x 3.1m Max)

Lovely views

BEDROOM 2 10'8" x 10'5" Max (3.25m x 3.18m Max)

Fitted wardrobes

BEDROOM 3 6'9" (2.06) x 5'6" (1.68) + stairhead

Lovely views.

**BATHROOM** 3 piece white bathroom suite with a shower over the bath.