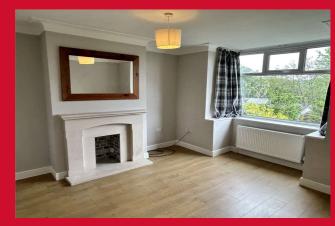

## 33 Greenroyd Avenue, Hunsworth, Cleckheaton, BD19 4DY

**ENTRANCE PORCH** Cupboard housing the central heating boiler.

**HALLWAY** Wood effect flooring.

**DOWNSTAIRS W.C.** 

LOUNGE 13'8" x 12'1" Max (4.17m x 3.68m Max)

Feature fireplace. Wood effect flooring.

KITCHEN DINER 17'5" x 10'8" (5.3m x 3.25m)

Well equipped kitchen with a range of wall and base units, work tops and sink unit. Built in cooker, hob and extractor fan. Tiled flooring.