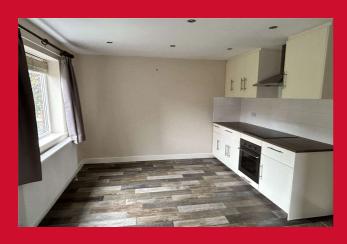

Feature fireplace. Wood effect flooring.

KITCHEN DINER 17'5" x 10'8" (5.3m x 3.25m)

Well equipped kitchen with a range of wall and base units, work tops and sink unit. Built in cooker, hob and extractor fan. Tiled flooring.