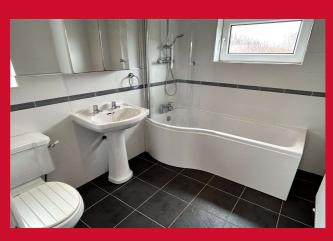

**LANDING** 

BEDROOM 1 11'8" x 10'2" Max (3.56m x 3.1m Max)

Lovely views

BEDROOM 2 10'8" x 10'5" Max (3.25m x 3.18m Max)

Fitted wardrobes

BEDROOM 3 6'9" (2.06) x 5'6" (1.68) + stairhead

Lovely views.

**BATHROOM** 3 piece white bathroom suite with a shower over the bath.