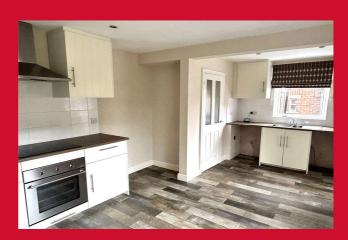

Feature fireplace. Wood effect flooring.

KITCHEN DINER 17'5" x 10'8" (5.3m x 3.25m)

Well equipped kitchen with a range of wall and base units, work tops and sink unit. Built in cooker, hob and extractor fan. Tiled flooring.