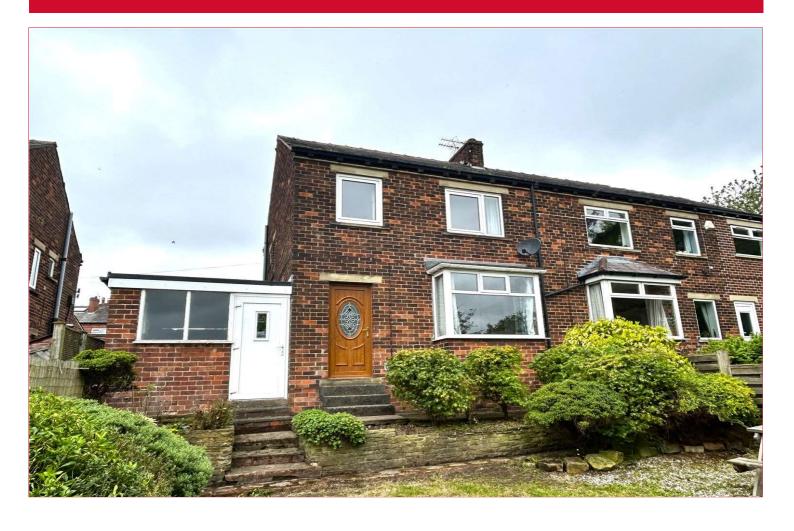

## 33 Greenroyd Avenue, Hunsworth, Cleckheaton, BD19 4DY

LOVELY VIEWS: Well presented SEMI DETACHED that has enviable OPEN ASPECT VIEWS. Provides 3 BEDROOMS has been subject to an extensive renovation program in recent years. With GARDENS, PARKING AND GARAGE + DOWNSTAIRS WC. Situated in this popular, quiet street off Hunsworth Lane. Ideally located within minutes of "Chain Bar" roundabout (J26/M62) with access to all commuter networks. NO CHAIN and NOT TO BE MISSED.

## 33 Greenroyd Avenue, Hunsworth, Cleckheaton, BD19 4DY

**ENTRANCE PORCH** Cupboard housing the central heating boiler.

**HALLWAY** Wood effect flooring.

**DOWNSTAIRS W.C.** 

LOUNGE 13'8" x 12'1" Max (4.17m x 3.68m Max)