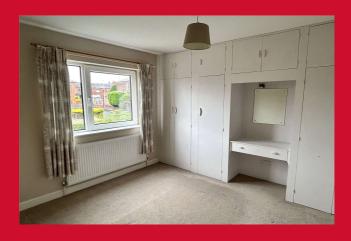

**LANDING** 

BEDROOM 1 11'8" x 10'2" Max (3.56m x 3.1m Max)

Lovely views

BEDROOM 2 10'8" x 10'5" Max (3.25m x 3.18m Max)

Fitted wardrobes

BEDROOM 3 6'9" (2.06) x 5'6" (1.68) + stairhead

Lovely views.

**BATHROOM** 3 piece white bathroom suite with a shower over the bath.