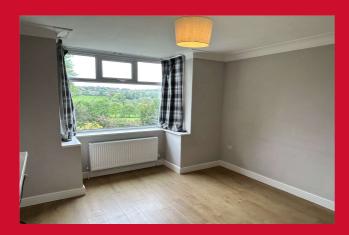

**LANDING** 

BEDROOM 1 11'8" x 10'2" Max (3.56m x 3.1m Max)

Lovely views

BEDROOM 2 10'8" x 10'5" Max (3.25m x 3.18m Max)

Fitted wardrobes

BEDROOM 3 6'9" (2.06) x 5'6" (1.68) + stairhead

Lovely views.

**BATHROOM** 3 piece white bathroom suite with a shower over the bath.