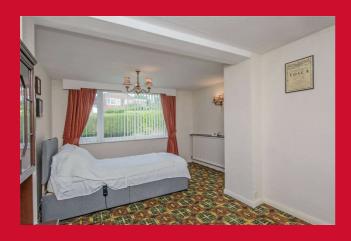

**SIDE ENTRANCE** Access to Garage

**1ST FLOOR** 

BEDROOM 1 12'7" x 10'8" (3.84m x 3.25m)

Fitted wardrobes.

BEDROOM 2 11'4" x 8'2" (3.45m x 2.5m)

Fitted wardrobes.

BEDROOM 3 11'1" x 10'8" (3.38m x 3.25m)

BEDROOM 4 6'8"x 6'2" (2.03mx 1.88m)