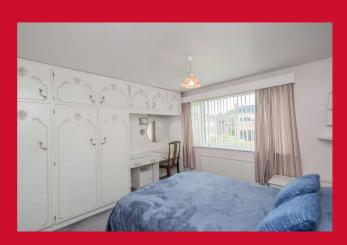

**SIDE ENTRANCE** Access to Garage

**1ST FLOOR** 

BEDROOM 1 12'7" x 10'8" (3.84m x 3.25m)

Fitted wardrobes.

BEDROOM 2 11'4" x 8'2" (3.45m x 2.5m)

Fitted wardrobes.

BEDROOM 3 11'1" x 10'8" (3.38m x 3.25m)

BEDROOM 4 6'8"x 6'2" (2.03mx 1.88m)