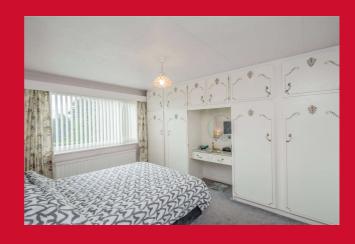

**SIDE ENTRANCE** Access to Garage

**1ST FLOOR** 

BEDROOM 1 12'7" x 10'8" (3.84m x 3.25m)

Fitted wardrobes.

BEDROOM 2 11'4" x 8'2" (3.45m x 2.5m)

Fitted wardrobes.

BEDROOM 3 11'1" x 10'8" (3.38m x 3.25m)

BEDROOM 4 6'8"x 6'2" (2.03mx 1.88m)