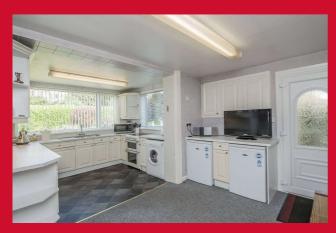

## **HALLWAY**

LOUNGE 17' x 10'8" (5.18m x 3.25m)

Sliding patio doors.

DINING ROOM 15' x 9'5" max` (4.57m x 2.87m max`)

Good sized extended Dining Room.

BREAKFAST KITCHEN 17' x 12'7" (5.18m x 3.84m)

Extended Kitchen, with range of base and wall units.