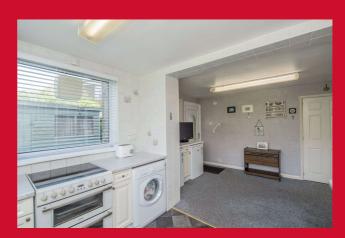

## **HALLWAY**

LOUNGE 17' x 10'8" (5.18m x 3.25m)

Sliding patio doors.

DINING ROOM 15' x 9'5" max` (4.57m x 2.87m max`)

Good sized extended Dining Room.

BREAKFAST KITCHEN 17' x 12'7" (5.18m x 3.84m)

Extended Kitchen, with range of base and wall units.