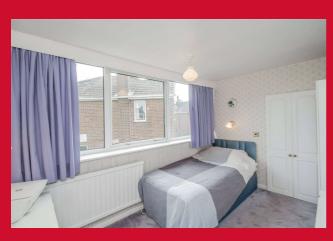

**SIDE ENTRANCE** Access to Garage

**1ST FLOOR** 

BEDROOM 1 12'7" x 10'8" (3.84m x 3.25m)

Fitted wardrobes.

BEDROOM 2 11'4" x 8'2" (3.45m x 2.5m)

Fitted wardrobes.

BEDROOM 3 11'1" x 10'8" (3.38m x 3.25m)

BEDROOM 4 6'8"x 6'2" (2.03mx 1.88m)