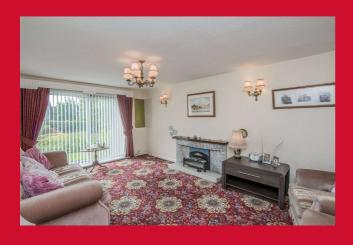

## **HALLWAY**

LOUNGE 17' x 10'8" (5.18m x 3.25m)

Sliding patio doors.

DINING ROOM 15' x 9'5" max` (4.57m x 2.87m max`)

Good sized extended Dining Room.

BREAKFAST KITCHEN 17' x 12'7" (5.18m x 3.84m)

Extended Kitchen, with range of base and wall units.