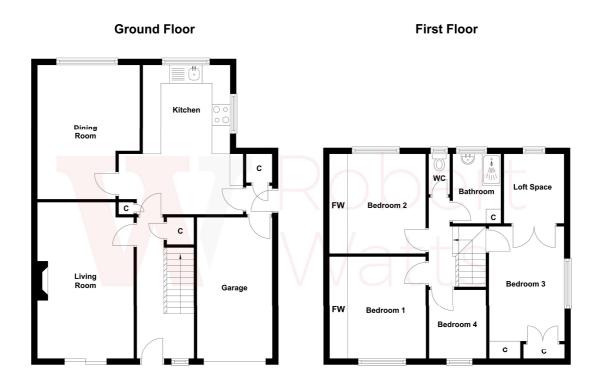

The accommodation comprises: Hall, Lounge, Kitchen, Dining Room, 4 Bedrooms & Showeroom.

## **HALLWAY**

LOUNGE 17' x 10'8" (5.18m x 3.25m)

Sliding patio doors.

DINING ROOM 15' x 9'5" max` (4.57m x 2.87m max`)

Good sized extended Dining Room.

BREAKFAST KITCHEN 17' x 12'7" (5.18m x 3.84m)

Extended Kitchen, with range of base and wall units.

**SIDE ENTRANCE** Access to Garage

**1ST FLOOR** 

BEDROOM 1 12'7" x 10'8" (3.84m x 3.25m)

Fitted wardrobes.

BEDROOM 2 11'4" x 8'2" (3.45m x 2.5m)

Fitted wardrobes.

BEDROOM 3 11'1" x 10'8" (3.38m x 3.25m)

BEDROOM 4 6'8"x 6'2" (2.03mx 1.88m)

**SHOWER ROOM** Corner shower cubicle. Tiled walls and flooring.

**SEPARATE W.C.** 

**OUTSIDE** Occupies a cul de sac position, with driveway and Integral Garage (16'4" x 7'8" approx`). At the back lovely, larger than average well stocked and private garden. Decking terrace.