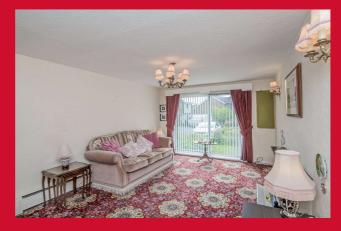

## **HALLWAY**

LOUNGE 17' x 10'8" (5.18m x 3.25m)

Sliding patio doors.

DINING ROOM 15' x 9'5" max` (4.57m x 2.87m max`)

Good sized extended Dining Room.

BREAKFAST KITCHEN 17' x 12'7" (5.18m x 3.84m)

Extended Kitchen, with range of base and wall units.