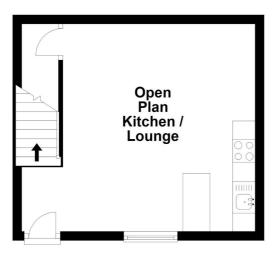

### **Ground Floor**

# 119 Oxford Road, Gomersal, Cleckheaton, BD19 4HE

| OPEN PLAN LIVING ROOM/KITCHEN AREA 15'5" (4.7) x 14' (4.27) (into alcove) Selection of basic kitchen units sink. Cooker included in sale. Access to cellar area.                                                                                                                                                                                                                                                                                                                     |
|--------------------------------------------------------------------------------------------------------------------------------------------------------------------------------------------------------------------------------------------------------------------------------------------------------------------------------------------------------------------------------------------------------------------------------------------------------------------------------------|
| LANDING                                                                                                                                                                                                                                                                                                                                                                                                                                                                              |
| BEDROOM 1 10'1" (max) x 10' (3.07m (max) x 3.05m) Attractive feature decorative fireplace.                                                                                                                                                                                                                                                                                                                                                                                           |
| BEDROOM 2 9'3" x 6'7" (2.82m x 2m)                                                                                                                                                                                                                                                                                                                                                                                                                                                   |
| BATHROOM/W.C 7'3" x 5'3" (2.2m x 1.6m) Three piece white bathroom suite with shower. Tiled walls.                                                                                                                                                                                                                                                                                                                                                                                    |
| OUTSIDE Small front yard.                                                                                                                                                                                                                                                                                                                                                                                                                                                            |
| <b>DIRECTIONS</b> From Birkenshaw proceed down Bradford Road and at the roundabout continue straight ahead towards Gomersal onto Oxford Road. Proceed through the traffic lights for approximately 3/4 mile and 119 Oxford Road can be found on the right hand side.                                                                                                                                                                                                                 |
| TENURE Freehold                                                                                                                                                                                                                                                                                                                                                                                                                                                                      |
| COUNCIL TAX BAND A - Kirklees                                                                                                                                                                                                                                                                                                                                                                                                                                                        |
|                                                                                                                                                                                                                                                                                                                                                                                                                                                                                      |
|                                                                                                                                                                                                                                                                                                                                                                                                                                                                                      |
|                                                                                                                                                                                                                                                                                                                                                                                                                                                                                      |
|                                                                                                                                                                                                                                                                                                                                                                                                                                                                                      |
|                                                                                                                                                                                                                                                                                                                                                                                                                                                                                      |
|                                                                                                                                                                                                                                                                                                                                                                                                                                                                                      |
| The Fixtures & Appliances included have not been tested and therefore no guarantee can be given that they are in working order. Every care has been taken with the preparation of these sales particulars, but complete accuracy cannot be guaranteed. If there is any point, which is of particular importance you should obtain independent verification, or we will be pleased to check them for you. These sales particulars do not constitute a contract or part of a contract. |