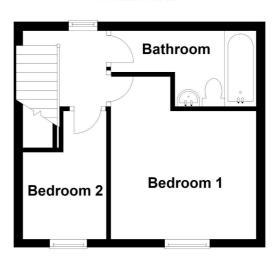

### **First Floor**

Please note this floor plan is not to scale and should not be relied on as a basis to purchase this property.

Plan produced using PlanUp.

# 119 Oxford Road, Gomersal, Cleckheaton, BD19 4HE

| OPEN PLAN LIVING ROOM/KITCHEN AREA 15'5" (4.7) x 14' (4.27) (into alcove) Selection of basic kitchen units sink. Cooker included in sale. Access to cellar area.                                                                                                                                                                                                                                                                                                                     |
|--------------------------------------------------------------------------------------------------------------------------------------------------------------------------------------------------------------------------------------------------------------------------------------------------------------------------------------------------------------------------------------------------------------------------------------------------------------------------------------|
| LANDING                                                                                                                                                                                                                                                                                                                                                                                                                                                                              |
| BEDROOM 1 10'1" (max) x 10' (3.07m (max) x 3.05m) Attractive feature decorative fireplace.                                                                                                                                                                                                                                                                                                                                                                                           |
| BEDROOM 2 9'3" x 6'7" (2.82m x 2m)                                                                                                                                                                                                                                                                                                                                                                                                                                                   |
| BATHROOM/W.C 7'3" x 5'3" (2.2m x 1.6m) Three piece white bathroom suite with shower. Tiled walls.                                                                                                                                                                                                                                                                                                                                                                                    |
| OUTSIDE Small front yard.                                                                                                                                                                                                                                                                                                                                                                                                                                                            |
| <b>DIRECTIONS</b> From Birkenshaw proceed down Bradford Road and at the roundabout continue straight ahead towards Gomersal onto Oxford Road. Proceed through the traffic lights for approximately 3/4 mile and 119 Oxford Road can be found on the right hand side.                                                                                                                                                                                                                 |
| TENURE Freehold                                                                                                                                                                                                                                                                                                                                                                                                                                                                      |
| COUNCIL TAX BAND A - Kirklees                                                                                                                                                                                                                                                                                                                                                                                                                                                        |
|                                                                                                                                                                                                                                                                                                                                                                                                                                                                                      |
|                                                                                                                                                                                                                                                                                                                                                                                                                                                                                      |
|                                                                                                                                                                                                                                                                                                                                                                                                                                                                                      |
|                                                                                                                                                                                                                                                                                                                                                                                                                                                                                      |
|                                                                                                                                                                                                                                                                                                                                                                                                                                                                                      |
|                                                                                                                                                                                                                                                                                                                                                                                                                                                                                      |
| The Fixtures & Appliances included have not been tested and therefore no guarantee can be given that they are in working order. Every care has been taken with the preparation of these sales particulars, but complete accuracy cannot be guaranteed. If there is any point, which is of particular importance you should obtain independent verification, or we will be pleased to check them for you. These sales particulars do not constitute a contract or part of a contract. |