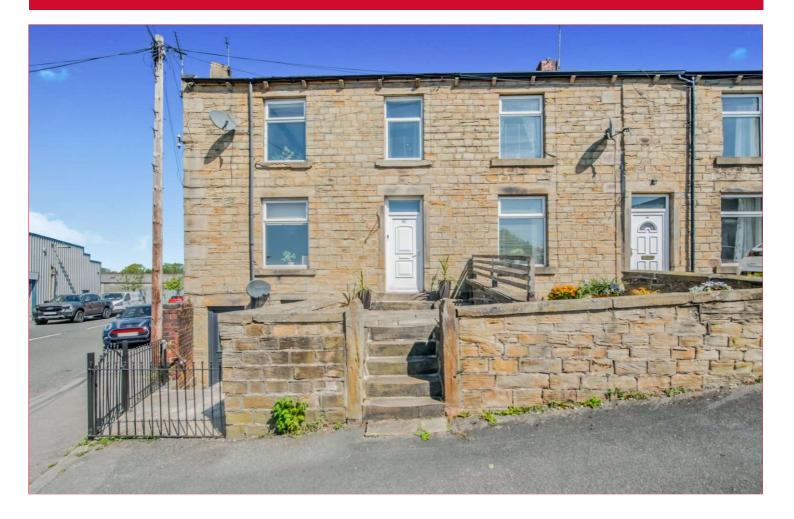

## 90 Oxford Road, Gomersal, Cleckheaton, West Yorkshire, BD19 4HQ

NO CHAIN: Well presented "Through By Light" Terrace, that we feel would make an ideal buy for either owner occupier or for buy to let landlords. Provides good sized living accommodation with 2 double bedrooms. Situated in a popular area and central for all commuter routes.

## 90 Oxford Road, Gomersal, Cleckheaton, West Yorkshire, BD19 4HQ

**ENTRANCE LOBBY** Tiled flooring.

LOUNGE/DINER 17' x 12' max (5.18m x 3.66m max)

INTERNAL LOBBY AREA 8'11" x 7' max (2.72m x 2.13m max) Ideal for home working.