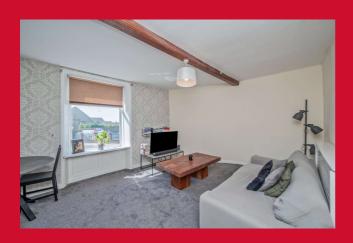

## 90 Oxford Road, Gomersal, Cleckheaton, West Yorkshire, BD19 4HQ

**ENTRANCE LOBBY** Tiled flooring.

LOUNGE/DINER 17' x 12' max (5.18m x 3.66m max)

INTERNAL LOBBY AREA 8'11" x 7' max (2.72m x 2.13m max) Ideal for home working.