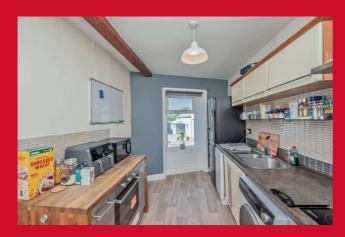

**KITCHEN 11'10" (3.6) x 7'11" (2.41) approx. irregular shaped room** Well equipped kitchen including a range of units, worktops and sink unit, built in oven and hob.

LANDING 16'10" x 7'10" (5.13m x 2.4m) Good sized landing.