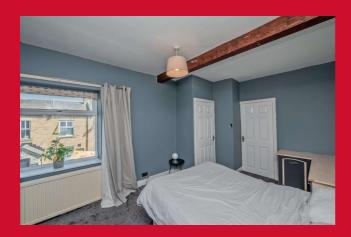

**BEDROOM 1 13' (3.96) x 9'11" (3.02) approx. irregular shaped room** Fitted wardrobe.

BEDROOM 2 13' (3.96) x 8' (2.44) approx. irregular shaped room

**BATHROOM/W.C.** White bathroom with shower over the bath.