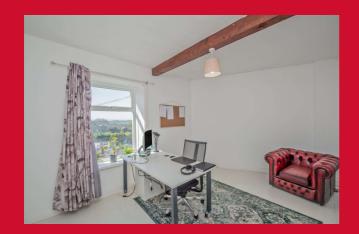

## 90 Oxford Road, Gomersal, Cleckheaton, West Yorkshire, BD19 4HQ

**ENTRANCE LOBBY** Tiled flooring.

LOUNGE/DINER 17' x 12' max (5.18m x 3.66m max)

INTERNAL LOBBY AREA 8'11" x 7' max (2.72m x 2.13m max) Ideal for home working.