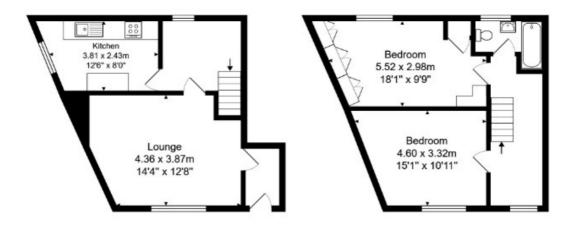

## 90 Oxford Road, Gomersal, Cleckheaton, West Yorkshire, BD19 4HQ

**ENTRANCE LOBBY** Tiled flooring.

LOUNGE/DINER 17' x 12' max (5.18m x 3.66m max)

INTERNAL LOBBY AREA 8'11" x 7' max (2.72m x 2.13m max) Ideal for home working.

**KITCHEN 11'10" (3.6) x 7'11" (2.41) approx. irregular shaped room** Well equipped kitchen including a range of units, worktops and sink unit, built in oven and hob.

LANDING 16'10" x 7'10" (5.13m x 2.4m) Good sized landing.

**BEDROOM 1 13' (3.96) x 9'11" (3.02) approx. irregular shaped room** Fitted wardrobe.

BEDROOM 2 13' (3.96) x 8' (2.44) approx. irregular shaped room

**BATHROOM/W.C.** White bathroom with shower over the bath.