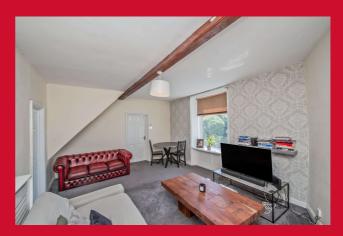

## 90 Oxford Road, Gomersal, Cleckheaton, West Yorkshire, BD19 4HQ

**ENTRANCE LOBBY** Tiled flooring.

LOUNGE/DINER 17' x 12' max (5.18m x 3.66m max)

INTERNAL LOBBY AREA 8'11" x 7' max (2.72m x 2.13m max) Ideal for home working.