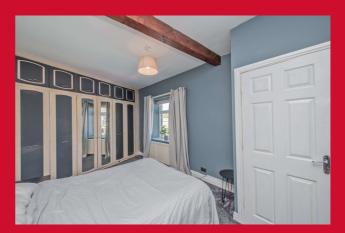

**BEDROOM 1 13' (3.96) x 9'11" (3.02) approx. irregular shaped room** Fitted wardrobe.

BEDROOM 2 13' (3.96) x 8' (2.44) approx. irregular shaped room

**BATHROOM/W.C.** White bathroom with shower over the bath.