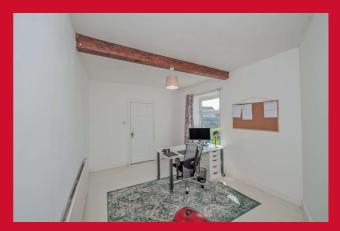

## 90 Oxford Road, Gomersal, Cleckheaton, West Yorkshire, BD19 4HQ

**ENTRANCE LOBBY** Tiled flooring.

LOUNGE/DINER 17' x 12' max (5.18m x 3.66m max)

INTERNAL LOBBY AREA 8'11" x 7' max (2.72m x 2.13m max) Ideal for home working.