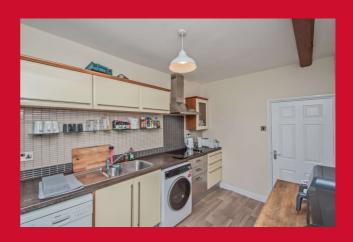

**KITCHEN 11'10" (3.6) x 7'11" (2.41) approx. irregular shaped room** Well equipped kitchen including a range of units, worktops and sink unit, built in oven and hob.

LANDING 16'10" x 7'10" (5.13m x 2.4m) Good sized landing.