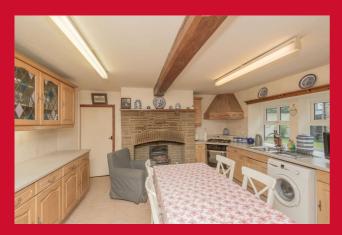

#### DINNG KITCHEN 15' (4.57) x 14'1" (4.3) into alcove

Range of Kitchen units with fitted oven. Stone fireplace. Part open staircase to the first floor. Leading to: