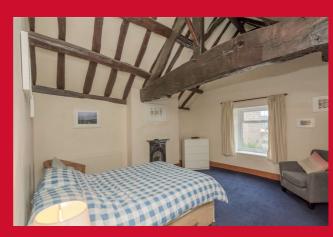

#### BEDROOM 1 15' x 15' (4.57m x 4.57m)

Super Bedroom with impressive vaulted beamed ceiling and feature brick decorative fireplace.

#### BEDROOM 2 14'8" (4.47) x 13' (3.96) + alcove

Vaulted beamed ceiling.