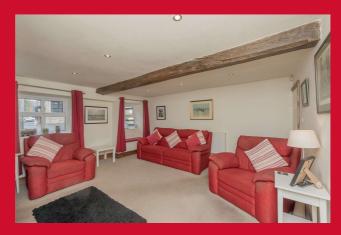

#### LOUNGE 15' x 14'5" max (4.57m x 4.4m max)

With log burner fire. Beamed ceiling