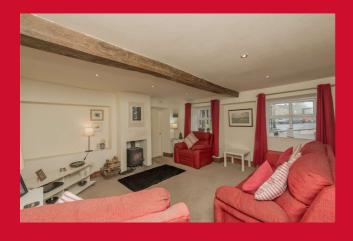

#### LOUNGE 15' x 14'5" max (4.57m x 4.4m max)

With log burner fire. Beamed ceiling