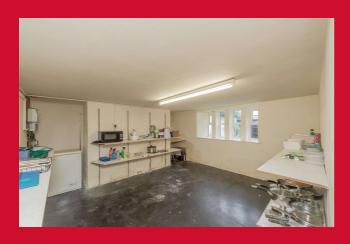

#### STORE ROOM 13'9" x 11'6" (4.2m x 3.5m)

Good sized room that could be utilised for a variety of uses.

LANDING Access to small Loft area.