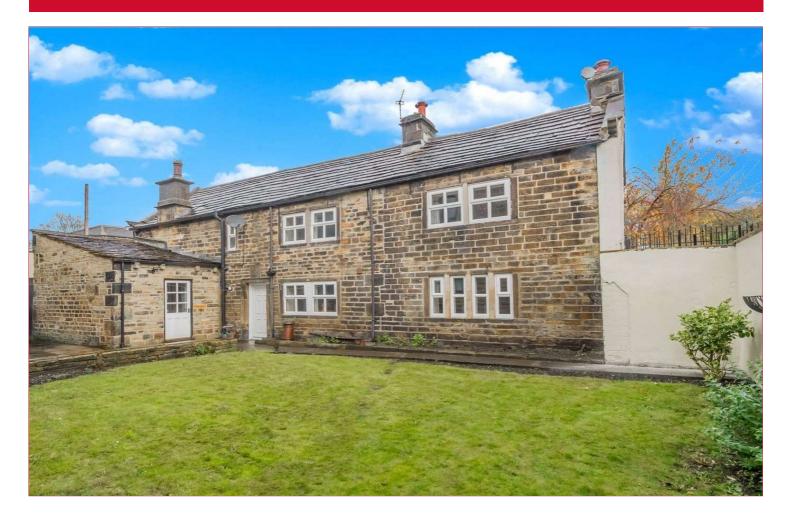

## 68 Low Lane, Birstall, West Yorkshire, WF17 9HD

Do not miss out on this super "Period Style" Detached house that we are informed dates back to approx.` 1737 and was originally part of a farmhouse/ barn. The farmhouse was then converted into a shop many years ago and has subsequently been in in the same family for over 50 years. As you can imagine for a house of this style, it offers lots of charm, character and period features. Would make an ideal family home, with 3 Bedrooms and an internal square footage of approx.` 1625 square foot.

### 68 Low Lane, Birstall, West Yorkshire, WF17 9HD