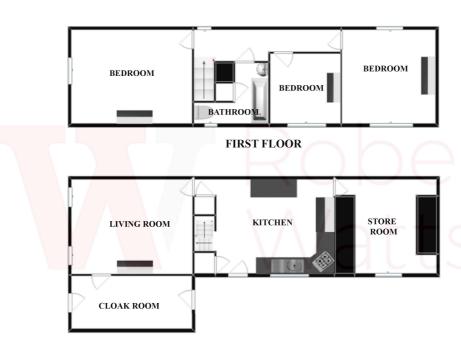

#### ENTRANCE HALL 13'11" x 8'7" (4.24m x 2.62m)

#### LOUNGE 15' x 14'5" max (4.57m x 4.4m max)

With log burner fire. Beamed ceiling

#### DINNG KITCHEN 15' (4.57) x 14'1" (4.3) into alcove

Range of Kitchen units with fitted oven. Stone fireplace. Part open staircase to the first floor. Leading to:

#### STORE ROOM 13'9" x 11'6" (4.2m x 3.5m)

Good sized room that could be utilised for a variety of uses.

LANDING Access to small Loft area.

#### BEDROOM 1 15' x 15' (4.57m x 4.57m)

Super Bedroom with impressive vaulted beamed ceiling and feature brick decorative fireplace.

#### BEDROOM 2 14'8" (4.47) x 13' (3.96) + alcove

Vaulted beamed ceiling.

#### BEDROOM 3 9'8" x 8'3" (2.95m x 2.51m)

Decorative fireplace.

BATHROOM/W.C. White bathroom suite with shower over the bath. Tiled walls. Heated towel rail.

**OUTSIDE** Lovely, enclosed "courtyard" garden.