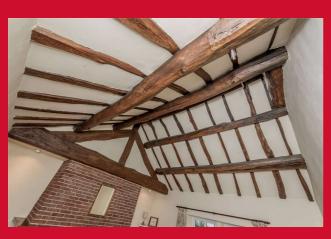

#### STORE ROOM 13'9" x 11'6" (4.2m x 3.5m)

Good sized room that could be utilised for a variety of uses.

LANDING Access to small Loft area.