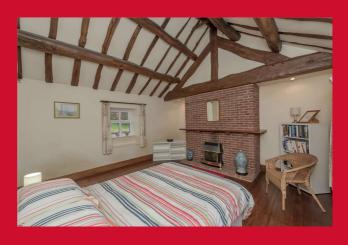

#### BEDROOM 1 15' x 15' (4.57m x 4.57m)

Super Bedroom with impressive vaulted beamed ceiling and feature brick decorative fireplace.