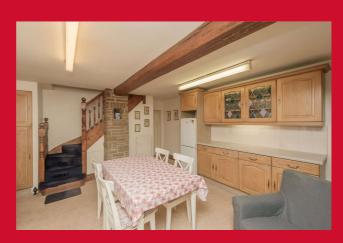

#### DINNG KITCHEN 15' (4.57) x 14'1" (4.3) into alcove

Range of Kitchen units with fitted oven. Stone fireplace. Part open staircase to the first floor. Leading to: