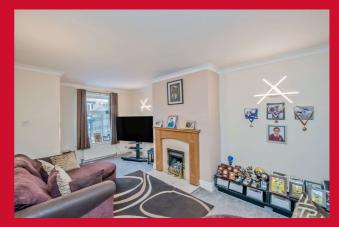

## 2 Threshfield Crescent, Birkenshaw, Bradford, BD11 2AR

ENTRANCE HALL Built in cupboard.

LOUNGE 16'9" x 10'2" (5.1m x 3.1m)

Fireplace with fire. Leading to;-

CONSERVATORY 10'7" x 6'9" (3.23m x 2.06m)

DINING ROOM 11'1" x 6'4" (3.38m x 1.93m)