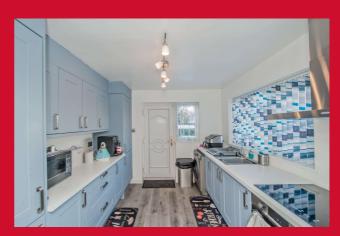

KITCHEN 10' x 9' (3.05m x 2.74m)

Range of fitted units along with built in oven and hob.

**LANDING** 

MASTER BEDROOM 10'1" x 10'1" (3.07m x 3.07m)

**EN SUITE SHOWER ROOM/W.C.** White suite with corner shower corner cubicle.