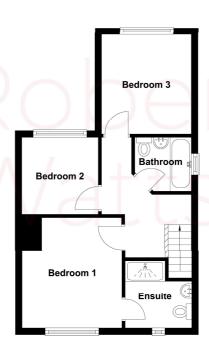

KITCHEN 10' x 9' (3.05m x 2.74m)

Range of fitted units along with built in oven and hob.

**LANDING** 

MASTER BEDROOM 10'1" x 10'1" (3.07m x 3.07m)

**EN SUITE SHOWER ROOM/W.C.** White suite with corner shower corner cubicle.

BEDROOM 2 9'5" x 9'5" (2.87m x 2.87m)

BEDROOM 3 7'8" x 7'2" (2.34m x 2.18m)

**BATHROOM** White bathroom suite with vanity sink unit.

**OUTSIDE** Occupies a corner plot with parking/drive at the front. Garden at the back.

#### **First Floor**

1 01274 689589 **E** birkenshaw@robertwatts.co.uk **W** robertwatts.co.uk Birkenshaw Office: 704 Bradford Road, Birkenshaw, BD11 2AE