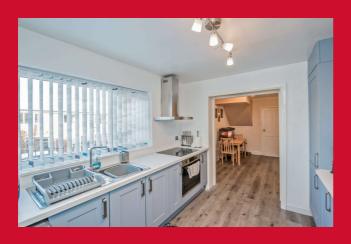

KITCHEN 10' x 9' (3.05m x 2.74m)

Range of fitted units along with built in oven and hob.

**LANDING** 

MASTER BEDROOM 10'1" x 10'1" (3.07m x 3.07m)

**EN SUITE SHOWER ROOM/W.C.** White suite with corner shower corner cubicle.