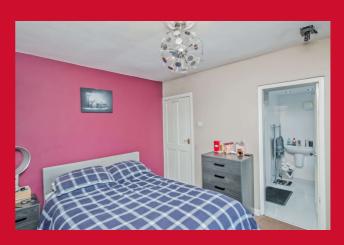

KITCHEN 10' x 9' (3.05m x 2.74m)

Range of fitted units along with built in oven and hob.

**LANDING** 

MASTER BEDROOM 10'1" x 10'1" (3.07m x 3.07m)

**EN SUITE SHOWER ROOM/W.C.** White suite with corner shower corner cubicle.