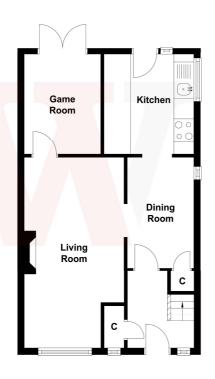

## 2 Threshfield Crescent, Birkenshaw, Bradford, BD11 2AR

ENTRANCE HALL Built in cupboard.

LOUNGE 16'9" x 10'2" (5.1m x 3.1m)

Fireplace with fire. Leading to;-

CONSERVATORY 10'7" x 6'9" (3.23m x 2.06m)

DINING ROOM 11'1" x 6'4" (3.38m x 1.93m)

KITCHEN 10' x 9' (3.05m x 2.74m)

Range of fitted units along with built in oven and hob.

**LANDING** 

MASTER BEDROOM 10'1" x 10'1" (3.07m x 3.07m)

**EN SUITE SHOWER ROOM/W.C.** White suite with corner shower corner cubicle.

#### **Ground Floor**