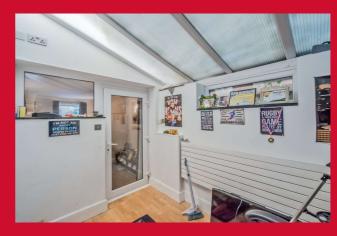

## 2 Threshfield Crescent, Birkenshaw, Bradford, BD11 2AR

ENTRANCE HALL Built in cupboard.

LOUNGE 16'9" x 10'2" (5.1m x 3.1m)

Fireplace with fire. Leading to;-

CONSERVATORY 10'7" x 6'9" (3.23m x 2.06m)

DINING ROOM 11'1" x 6'4" (3.38m x 1.93m)