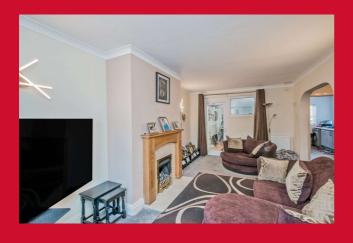

## 2 Threshfield Crescent, Birkenshaw, Bradford, BD11 2AR

ENTRANCE HALL Built in cupboard.

LOUNGE 16'9" x 10'2" (5.1m x 3.1m)

Fireplace with fire. Leading to;-

CONSERVATORY 10'7" x 6'9" (3.23m x 2.06m)

DINING ROOM 11'1" x 6'4" (3.38m x 1.93m)