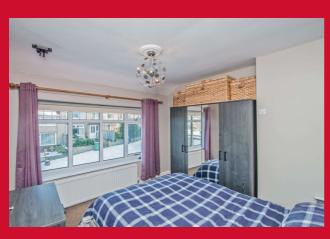

KITCHEN 10' x 9' (3.05m x 2.74m)

Range of fitted units along with built in oven and hob.

**LANDING** 

MASTER BEDROOM 10'1" x 10'1" (3.07m x 3.07m)

**EN SUITE SHOWER ROOM/W.C.** White suite with corner shower corner cubicle.

BEDROOM 2 9'5" x 9'5" (2.87m x 2.87m)

BEDROOM 3 7'8" x 7'2" (2.34m x 2.18m)

**BATHROOM** White bathroom suite with vanity sink unit.

**OUTSIDE** Occupies a corner plot with parking/drive at the front. Garden at the back.