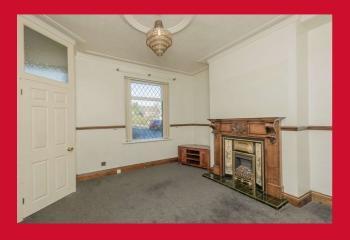

LOUNGE 14'1" (4.3) x 12'8" (3.86) into chimney breast

Attractive feature fireplace with fire.

KITCHEN 11'7" x 6'7" (3.53m x 2m)

Range of kitchen units along with fitted oven.

**LANDING** 

BEDROOM 1 12'1" (3.68) x 6' (1.83) + wardrobes