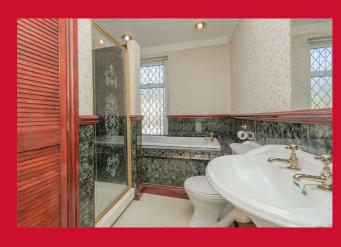

Fitted wardrobes

BEDROOM 2 9'3" x 8'5" (2.82m x 2.57m)

**BATHROOM/W.C.** White bathroom suite with separate shower cubicle.

**OUTSIDE** Pleasant low maintenance garden.

**TENURE** Freehold

**COUNCIL TAX BAND** A - Bradford