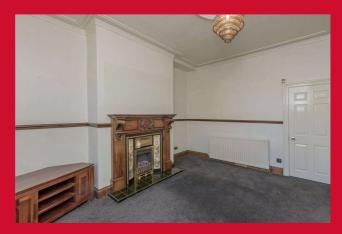

Fitted wardrobes

BEDROOM 2 9'3" x 8'5" (2.82m x 2.57m)

**BATHROOM/W.C.** White bathroom suite with separate shower cubicle.

**OUTSIDE** Pleasant low maintenance garden.

**TENURE** Freehold

**COUNCIL TAX BAND** A - Bradford