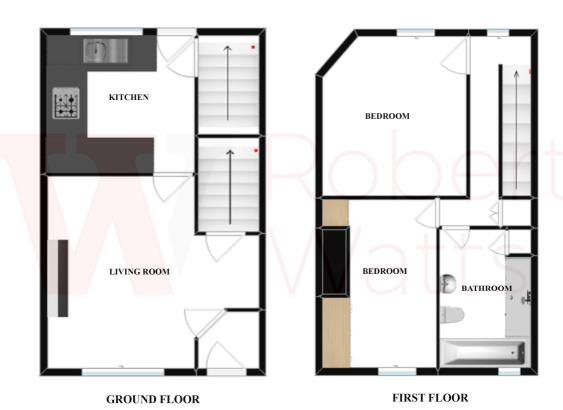

LOUNGE 14'1" (4.3) x 12'8" (3.86) into chimney breast

Attractive feature fireplace with fire.

KITCHEN 11'7" x 6'7" (3.53m x 2m)

Range of kitchen units along with fitted oven.

**LANDING** 

BEDROOM 1 12'1" (3.68) x 6' (1.83) + wardrobes

Fitted wardrobes

BEDROOM 2 9'3" x 8'5" (2.82m x 2.57m)

**BATHROOM/W.C.** White bathroom suite with separate shower cubicle.

**OUTSIDE** Pleasant low maintenance garden.

**TENURE** Freehold

**COUNCIL TAX BAND** A - Bradford