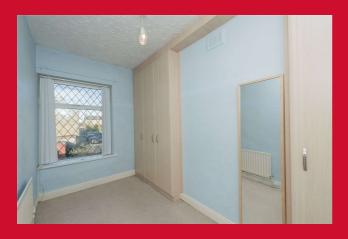

LOUNGE 14'1" (4.3) x 12'8" (3.86) into chimney breast

Attractive feature fireplace with fire.

KITCHEN 11'7" x 6'7" (3.53m x 2m)

Range of kitchen units along with fitted oven.

**LANDING** 

BEDROOM 1 12'1" (3.68) x 6' (1.83) + wardrobes

Fitted wardrobes

BEDROOM 2 9'3" x 8'5" (2.82m x 2.57m)

**BATHROOM/W.C.** White bathroom suite with separate shower cubicle.

**OUTSIDE** Pleasant low maintenance garden.

**TENURE** Freehold

**COUNCIL TAX BAND** A - Bradford