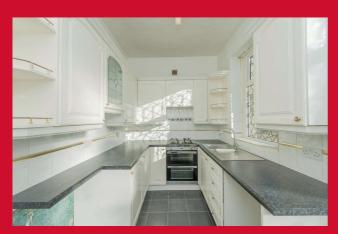

LOUNGE 14'1" (4.3) x 12'8" (3.86) into chimney breast

Attractive feature fireplace with fire.

KITCHEN 11'7" x 6'7" (3.53m x 2m)

Range of kitchen units along with fitted oven.

**LANDING** 

BEDROOM 1 12'1" (3.68) x 6' (1.83) + wardrobes