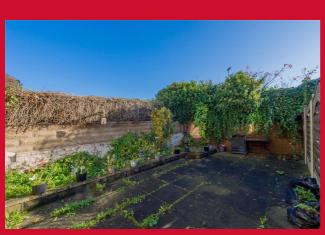

Fitted wardrobes

BEDROOM 2 9'3" x 8'5" (2.82m x 2.57m)

**BATHROOM/W.C.** White bathroom suite with separate shower cubicle.

**OUTSIDE** Pleasant low maintenance garden.

**TENURE** Freehold

**COUNCIL TAX BAND** A - Bradford