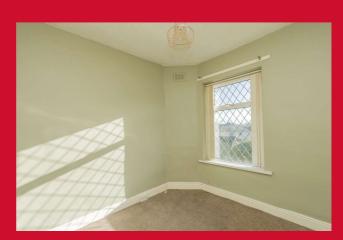

LOUNGE 14'1" (4.3) x 12'8" (3.86) into chimney breast

Attractive feature fireplace with fire.

KITCHEN 11'7" x 6'7" (3.53m x 2m)

Range of kitchen units along with fitted oven.

**LANDING** 

BEDROOM 1 12'1" (3.68) x 6' (1.83) + wardrobes