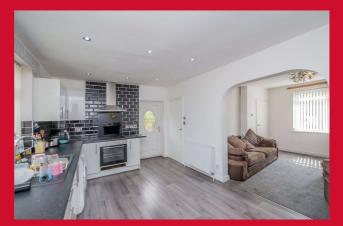

## LOUNGE 12'1" x 10'5" (3.68m x 3.18m)

Archway to Kitchen.

#### KITCHEN 14'2" x 9'5" (4.32m x 2.87m)

Well equipped kitchen with a range of base and wall units, worktops and sink unit. Built in oven, hob and extractor. Useful storage cupboard.

LANDING

BEDROOM 1 13' x 11'4" (3.96m x 3.45m)