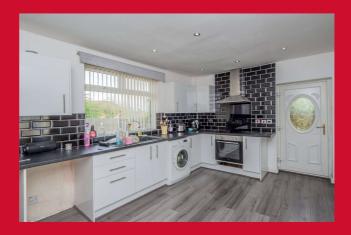

#### KITCHEN 14'2" x 9'5" (4.32m x 2.87m)

Well equipped kitchen with a range of base and wall units, worktops and sink unit. Built in oven, hob and extractor. Useful storage cupboard.

LANDING

BEDROOM 1 13' x 11'4" (3.96m x 3.45m)