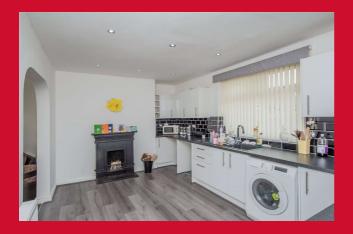

#### KITCHEN 14'2" x 9'5" (4.32m x 2.87m)

Well equipped kitchen with a range of base and wall units, worktops and sink unit. Built in oven, hob and extractor. Useful storage cupboard.

LANDING

BEDROOM 1 13' x 11'4" (3.96m x 3.45m)