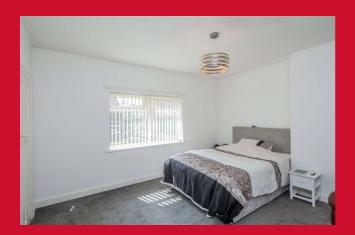

#### KITCHEN 14'2" x 9'5" (4.32m x 2.87m)

Well equipped kitchen with a range of base and wall units, worktops and sink unit. Built in oven, hob and extractor. Useful storage cupboard.

LANDING

BEDROOM 1 13' x 11'4" (3.96m x 3.45m)

BEDROOM 2 10'6" x 9'9" (3.2m x 2.97m)

**BATHROOM/W.C** White bathroom suite with shower over the bath.

**OUTSIDE** Tarmac drive to the front and side, with ample parking for several cars and vehicles. Good sized enclosed garden to the back.