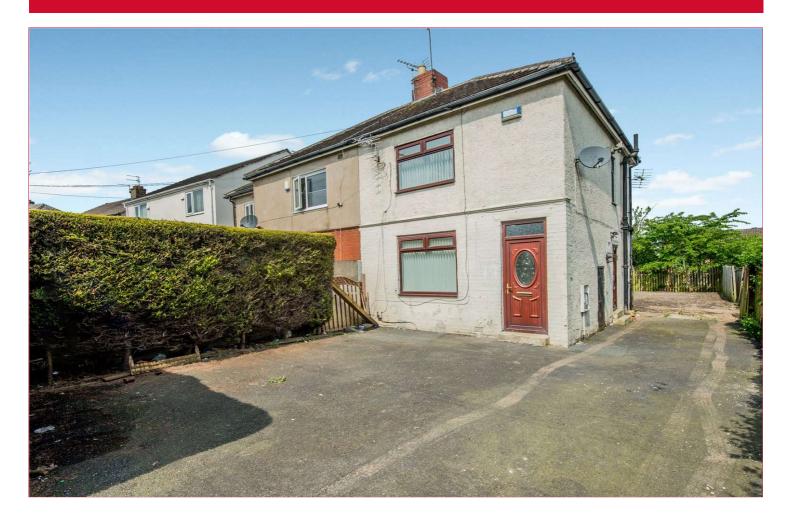

## 19 Knowles Avenue, Holmewood, Bradford, BD4 9AJ

NO CHAIN: Well presented SEMI DETACHED, which we feel would make an ideal buy for FIRST TIME BUYERS. The house has 2 BEDROOMS and outside has a GOOD SIZED REAR GARDEN, plus AMPLE PARKING to front and side for several vehicles.

BEDROOM 2 10'6" x 9'9" (3.2m x 2.97m)

**BATHROOM/W.C** White bathroom suite with shower over the bath.

**OUTSIDE** Tarmac drive to the front and side, with ample parking for several cars and vehicles. Good sized enclosed garden to the back.