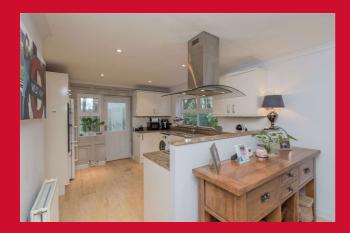

#### KITCHEN / FAMILY ROOM 23' x 10' (7m x 3.05m)

Good sized Kitchen/Family Room, covering the width of the house. Well equipped range of units with granite worktops. Built in oven and hob. Patio doors to conservatory.