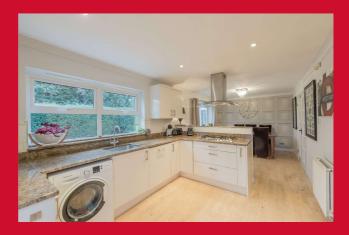

#### KITCHEN / FAMILY ROOM 23' x 10' (7m x 3.05m)

Good sized Kitchen/Family Room, covering the width of the house. Well equipped range of units with granite worktops. Built in oven and hob. Patio doors to conservatory.