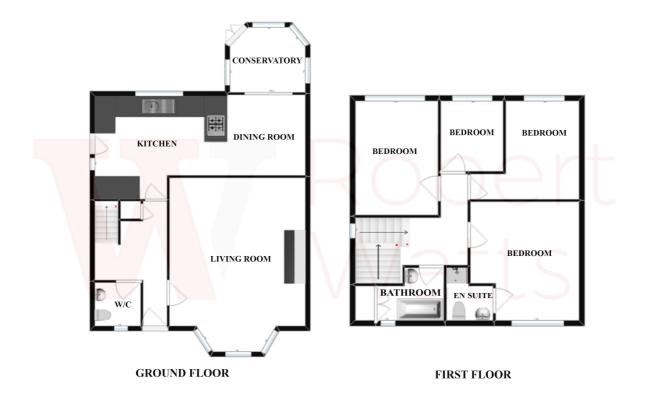

The accommodation comprises: Hallway, WC, Lounge, Kitchen/Family Room, Conservatory, 4 Bedrooms, En Suite & House Bathroom.

#### HALLWAY Downstairs WC

#### LOUNGE 14'7" x 11'4" (4.45m x 3.45m)

Feature fireplace and fire. French leading doors to the kitchen.

#### KITCHEN / FAMILY ROOM 23' x 10' (7m x 3.05m)

Good sized Kitchen/Family Room, covering the width of the house. Well equipped range of units with granite worktops. Built in oven and hob. Patio doors to conservatory.

**CONSERVATORY** Backing onto the garden and taking advantage of the open space.

LANDING

### MASTER BEDROOM 11'5" x 9'6" (3.48m x 2.9m)

With wardrobes

EN SUITE SHOWER ROOM/W.C. White suite, corner shower. Tiled walls and floor. Heated towel rail.

**BEDROOM 2** 

BEDROOM 3 9'5" x 7'7" (2.87m x 2.3m)

BEDROOM 4 6'5" x 6'6" (1.96m x 1.98m)

HOUSE BATHROOM White suite with tiled walls. Vanity sink unit

**OUTSIDE** Occupies a comer plot position with gardens to 3 sides. Driveway to the front and double garage. At the back, the house backs on to the cricket field and has a beautiful, larger than average landscaped garden. With ornamental water feature, decking terrace and patio area.