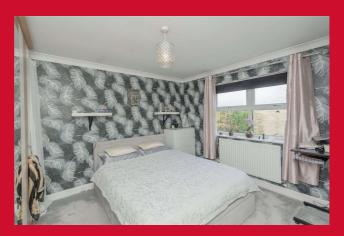

### MASTER BEDROOM 11'5" x 9'6" (3.48m x 2.9m)

With wardrobes

EN SUITE SHOWER ROOM/W.C. White suite, corner shower. Tiled walls and floor. Heated towel rail.

**BEDROOM 2** 

BEDROOM 3 9'5" x 7'7" (2.87m x 2.3m)