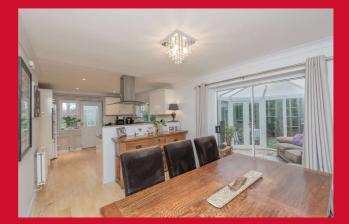

#### KITCHEN / FAMILY ROOM 23' x 10' (7m x 3.05m)

Good sized Kitchen/Family Room, covering the width of the house. Well equipped range of units with granite worktops. Built in oven and hob. Patio doors to conservatory.

**CONSERVATORY** Backing onto the garden and taking advantage of the open space.

LANDING