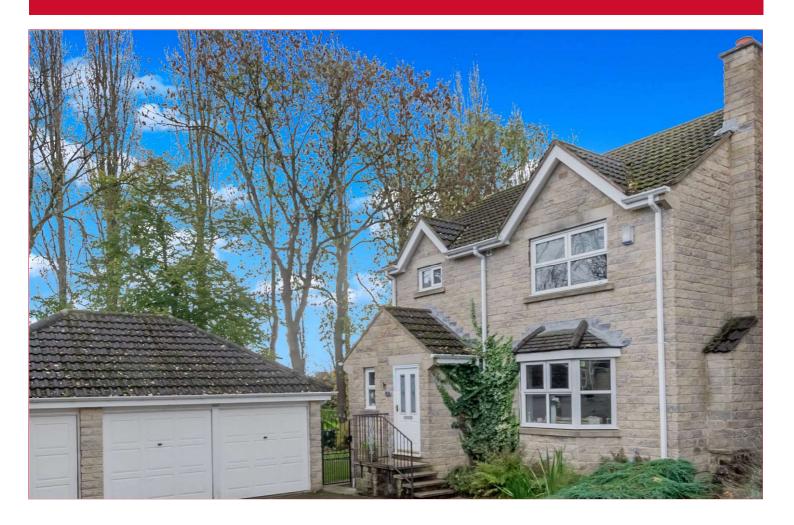

## 22 Magnolias, Birstall, WF17 9AH

CORNER PLOT: Very well presented Detached that forms part of this select small cul de sac development. The house offers family sized 4 Bedroomed accommodation and has the advantage of having a corner plot and a much larger than average garden. Backing onto the cricket field, the beautiful landscaped garden is a real stand out feature and must be viewed to fully appreciate the effort that has gone into create a lovely outdoor space. NOT TO BE MISSED.

BEDROOM 4 6'5" x 6'6" (1.96m x 1.98m)

HOUSE BATHROOM White suite with tiled walls. Vanity sink unit

**OUTSIDE** Occupies a comer plot position with gardens to 3 sides. Driveway to the front and double garage. At the back, the house backs on to the cricket field and has a beautiful, larger than average landscaped garden. With ornamental water feature, decking terrace and patio area.