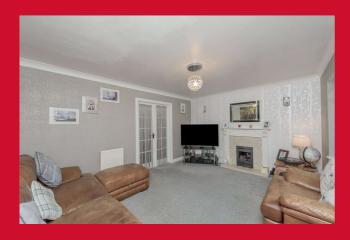

#### LOUNGE 14'7" x 11'4" (4.45m x 3.45m)

Feature fireplace and fire. French leading doors to the kitchen.