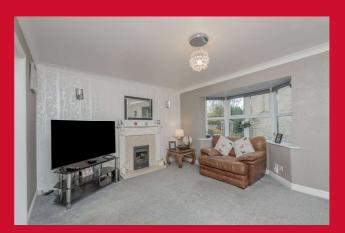

#### LOUNGE 14'7" x 11'4" (4.45m x 3.45m)

Feature fireplace and fire. French leading doors to the kitchen.