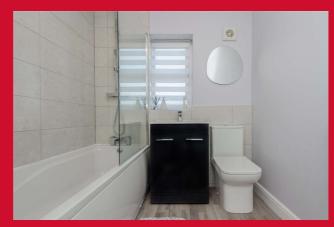

BEDROOM 1 11'5" x 9'4" (3.48m x 2.84m)

BEDROOM 2 11'5" x 7'8" (3.48m x 2.34m)

BEDROOM 3 8'5" x 7'9" max (2.57m x 2.36m max)

BATHROOM White bathroom suite with shower over bath. Vanity sink unit.

**EXTERIOR** Cul de sac position, with lovely landscaped low maintenance enclosed garden. Great, purpose built Garden Room/Studio ideal for home working or for use as a garden room.