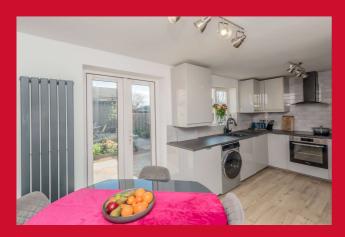

#### DINING KITCHEN 15'9" x 8'7" (4.8m x 2.62m)

Well equipped kitchen with of high gloss units. Built in oven, hob and extractor fan. uPVC French doors to the garden. Useful storage cupboard. Vertical radiator.