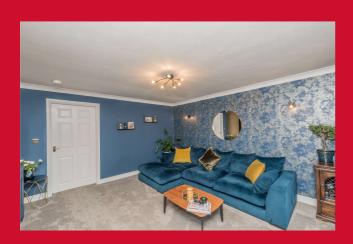

#### ENTRANCE HALL Hallway

Composite door, tiled flooring

DOWNSTAIRS W/C Low flush w/c, vanity sink unit.

LOUNGE 13' x 12'8" (3.96m x 3.86m)