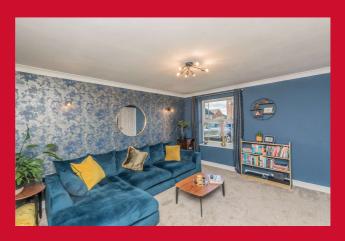

#### ENTRANCE HALL Hallway

Composite door, tiled flooring

DOWNSTAIRS W/C Low flush w/c, vanity sink unit.

LOUNGE 13' x 12'8" (3.96m x 3.86m)