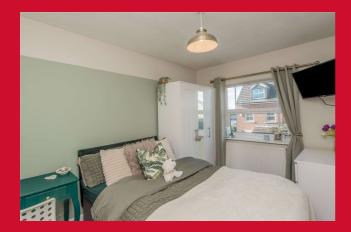

BEDROOM 1 11'5" x 9'4" (3.48m x 2.84m)

BEDROOM 2 11'5" x 7'8" (3.48m x 2.34m)

BEDROOM 3 8'5" x 7'9" max (2.57m x 2.36m max)

BATHROOM White bathroom suite with shower over bath. Vanity sink unit.

**EXTERIOR** Cul de sac position, with lovely landscaped low maintenance enclosed garden. Great, purpose built Garden Room/Studio ideal for home working or for use as a garden room.