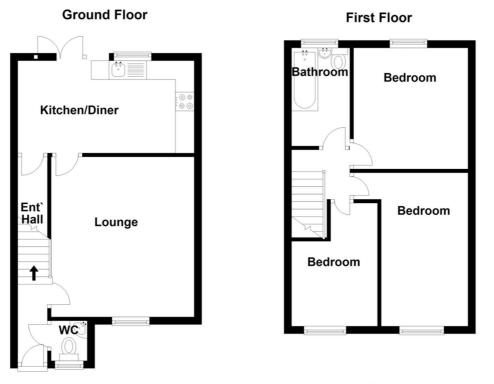

#### ENTRANCE HALL Hallway

Composite door, tiled flooring

DOWNSTAIRS W/C Low flush w/c, vanity sink unit.

LOUNGE 13' x 12'8" (3.96m x 3.86m)

#### DINING KITCHEN 15'9" x 8'7" (4.8m x 2.62m)

Well equipped kitchen with of high gloss units. Built in oven, hob and extractor fan. uPVC French doors to the garden. Useful storage cupboard. Vertical radiator.

BEDROOM 1 11'5" x 9'4" (3.48m x 2.84m)

BEDROOM 2 11'5" x 7'8" (3.48m x 2.34m)

BEDROOM 3 8'5" x 7'9" max (2.57m x 2.36m max)

BATHROOM White bathroom suite with shower over bath. Vanity sink unit.

**EXTERIOR** Cul de sac position, with lovely landscaped low maintenance enclosed garden. Great, purpose built Garden Room/Studio ideal for home working or for use as a garden room.

Please note this floor plan is not to scale and should not be relied on as a basis to purchase this property. Plan produced using PlanUp.

1 01274 689589 E birkenshaw@robertwatts.co.uk W robertwatts.co.uk Birkenshaw Office: 704 Bradford Road, Birkenshaw, BD11 2AE