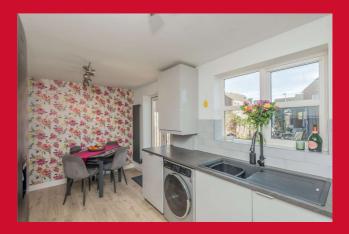

#### DINING KITCHEN 15'9" x 8'7" (4.8m x 2.62m)

Well equipped kitchen with of high gloss units. Built in oven, hob and extractor fan. uPVC French doors to the garden. Useful storage cupboard. Vertical radiator.