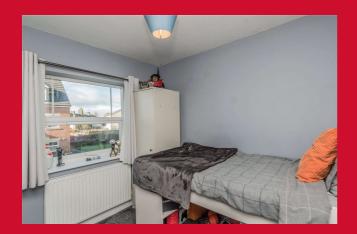

BEDROOM 1 11'5" x 9'4" (3.48m x 2.84m)

BEDROOM 2 11'5" x 7'8" (3.48m x 2.34m)

BEDROOM 3 8'5" x 7'9" max (2.57m x 2.36m max)

BATHROOM White bathroom suite with shower over bath. Vanity sink unit.

**EXTERIOR** Cul de sac position, with lovely landscaped low maintenance enclosed garden. Great, purpose built Garden Room/Studio ideal for home working or for use as a garden room.