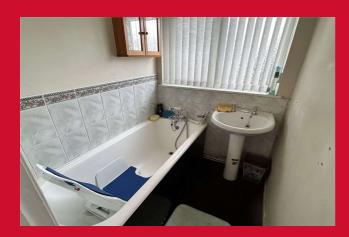

BEDROOM 2 11'1" x 11'2" (3.38m x 3.4m)

BEDROOM 3 8'3" x 8'2" (2.51m x 2.5m)

BATHROOM White bathroom suite with seperate shower cubicle.

**EXTERIOR** Gardens to both front and the back.

COUNCIL TAX Bradford Council Band A