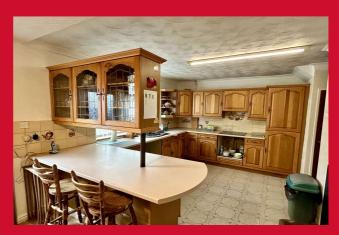

#### **ENTRANCE HALL** Hallway

LOUNGE 15'8" max x 12'6" (4.78m max x 3.8m)

KITCHEN 18'6" x 10'1" (5.64m x 3.07m) With a range of base and wall units, worktops and sink unit.

BEDROOM 1 11'3" x 10'3" (3.43m x 3.12m)