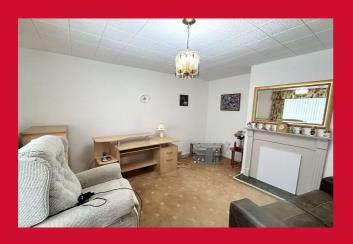

#### **ENTRANCE HALL** Hallway

LOUNGE 15'8" max x 12'6" (4.78m max x 3.8m)

KITCHEN 18'6" x 10'1" (5.64m x 3.07m) With a range of base and wall units, worktops and sink unit.

BEDROOM 1 11'3" x 10'3" (3.43m x 3.12m)