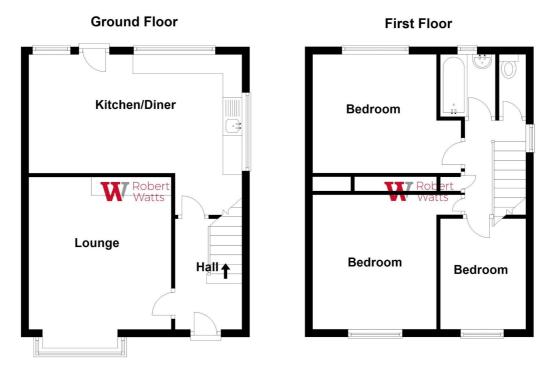

#### **ENTRANCE HALL** Hallway

LOUNGE 15'8" max x 12'6" (4.78m max x 3.8m)

KITCHEN 18'6" x 10'1" (5.64m x 3.07m) With a range of base and wall units, worktops and sink unit.

BEDROOM 1 11'3" x 10'3" (3.43m x 3.12m)

BEDROOM 2 11'1" x 11'2" (3.38m x 3.4m)

BEDROOM 3 8'3" x 8'2" (2.51m x 2.5m)

BATHROOM White bathroom suite with seperate shower cubicle.

**EXTERIOR** Gardens to both front and the back.

COUNCIL TAX Bradford Council Band A

Please note this floor plan is not to scale and should not be relied on as a basis to purchase this property. Plan produced using PlanUp.

1 01274 689589 birkenshaw@robertwatts.co.uk w robertwatts.co.uk Birkenshaw Office: 704 Bradford Road, Birkenshaw, BD11 2AE