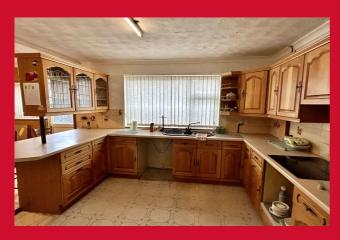

#### **ENTRANCE HALL** Hallway

LOUNGE 15'8" max x 12'6" (4.78m max x 3.8m)

KITCHEN 18'6" x 10'1" (5.64m x 3.07m) With a range of base and wall units, worktops and sink unit.

BEDROOM 1 11'3" x 10'3" (3.43m x 3.12m)